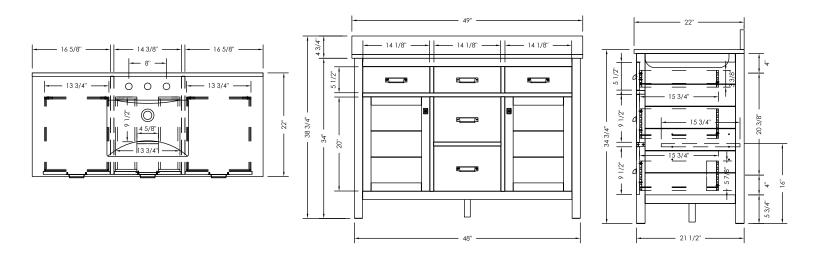

2 interior adjustable shelves

Transitional design

Adjustable leg levelers for uneven floors

Top pre-drilled for 8" widespread faucet

Overall Dimensions: 49" x 22" x 34-3/4"H