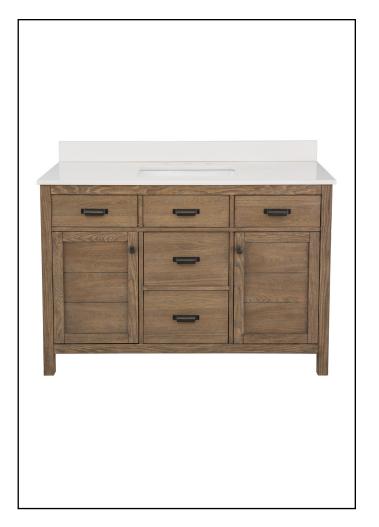

## **STANHOPE 49" VANITY COMBO**

| Supplier Model# SNOVT4922D |                 |
|----------------------------|-----------------|
| Internet# 301281302        | SKU# 1002401692 |

Assembled combo includes:

Vanity and engineered stone top, with pre-attached square undermount sink and optional 4"H backsplash

Reclaimed Oak finish

Antique Black hardware

2 soft-closing doors

4 full extension slow-closing drawers and 1 false drawer

2 interior adjustable shelves

Transitional design

Adjustable leg levelers for uneven floors

Top pre-drilled for 8" widespread faucet

Overall Dimensions: 49" x 22" x 34-3/4"H