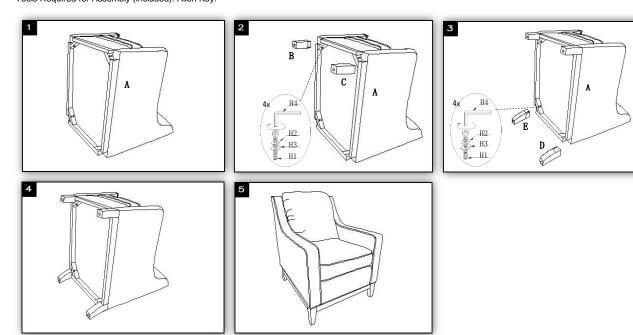

# NOTICE

- \* Please make sure that you have all parts indicated before you begin assembly of this
- \* This item should be assembled on a soft surface to prevent scratching the finish during assembly.
- \* This item may require periodic tightening.

# Parts List and Hardware List

| PIECE | DESCRIPTION   | PICTURE       | QUANTITY |
|-------|---------------|---------------|----------|
| А     | Seat          |               | 1X       |
| В     | Front leg-1   |               | 1X       |
| С     | Front leg-2   |               | 1X       |
| D     | Back leg-1    |               | 1X       |
| Е     | Back leg-2    |               | 1X       |
| H1    | Allen bolt L  | (Institution) | 8X       |
| H2    | Spring washer | (3)           | 8X       |
| НЗ    | Flat washer   | 0             | 8X       |
| H4    | Allen key     |               | 1X       |

## **PREPARATION**

Before beginning assembly of product, make sure all parts are present. Compare parts with package contents list and hardware contents list. If any part is missing or damaged, do not attempt to assemble the product. Estimated Assembly Time: 10 minutes.

Tools Required for Assembly (included): Allen Key.