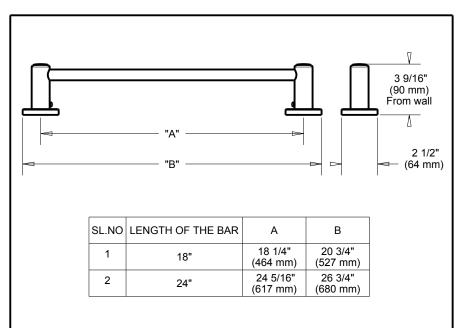

## **ACCESSORIES**

- ■Tempra™ Bath Collection
- ■Towel Bar

Submitted Model No.:

Specific Features:



## **STANDARD SPECIFICATIONS:**

- Wood blocking is preferable behind all wall surfaces. If wood blocking is not available, the following fasteners are suggested: Tile/Masonry-Plastic or lead Anchors Plaster/drywall-Toggle bolts.
- Anchors Plaster/drywall-Toggle bolts.

  Mounting hardware and mounting template included with product.

## WARRANTY

- Limited Lifetime Warranty to the original consumer purchaser to be free from defects in material and workmanship.
   Limited Lifetime Warranty for usage in all industrial,
- Limited Lifetime Warranty for usage in all industrial commercial and business applications.