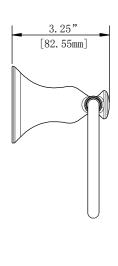

## **FEATURES**

- · 8.25"L x 5.07"W x 3.25"H
- · Coordinates with Funston Series Bath Products
- · Easy Installation
- · Includes Mounting Hardware and Plastic Anchors
- · Tools Required for Installation:
- -Drill with 1/4" Drill Bit
- -Philips Screwdriver
- -Small Flat Head Screwdriver

## **INSTALLATION DIMENSIONS**

Glacier Bay reserves the right to make changes in specifications and materials and to change and discontinue models, both without the notice or obligation. Dimensions are for reference only.