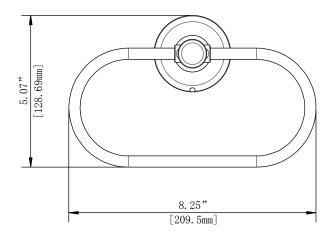

## **FEATURES**

- · 8.25"L x 5.07"W x 3.25"H
- · Coordinates with Funston Series Bath Products
- · Easy Installation
- · Includes Mounting Hardware and Plastic Anchors
- · Tools Required for Installation:
- -Drill with 1/4" Drill Bit
- -Philips Screwdriver
- -Small Flat Head Screwdriver

## **INSTALLATION DIMENSIONS**

Glacier Bay reserves the right to make changes in specifications and materials and to change and discontinue models, both without the notice or obligation. Dimensions are for reference only.