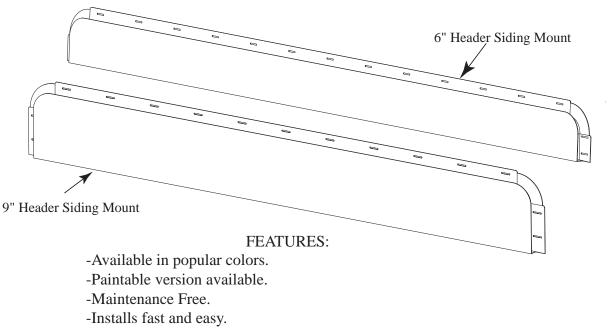

## 6" & 9" HEADER SIDING MOUNT

The header siding mount is used to provide a solid mounting surface for the decorative headers. The mount is easily screwed or nailed to the sheathing prior to siding. The decorative header is applied to the face of the mount using screws or shutter locks. 6" version can also be used with the pilaster for a siding mount door surround. Available for all length window headers from 12" up to 240".

-6" available in one piece 90" length or custom cut to match header

-9" available in one piece 73 5/8"length or custom cut to match header.