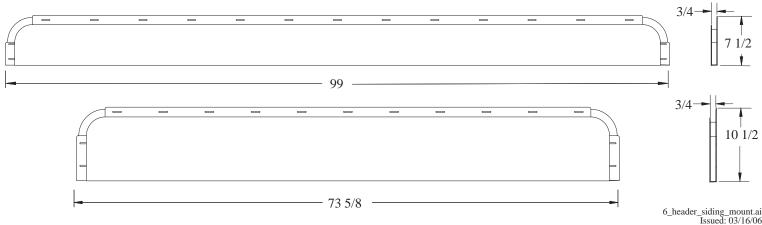

-6" available in one piece 90" length or custom cut to match header

-9" available in one piece 73 5/8"length or custom cut to match header.

## SPECIFICATIONS:

| Material:    | UV stabilized copolymer                      |
|--------------|----------------------------------------------|
|              | Color molded in                              |
|              | Paintable/Stainable HIPS available.          |
|              | Matte finish                                 |
| Fabrication: | Molded construction.                         |
| Attachment:  | Screws directly to any surface.              |
| Dimensions:  | See drawing below (all dimensions in inches) |
| Packaging:   | 1 box                                        |
| Patent No:   | U.S. & Foreign Patents Pending               |