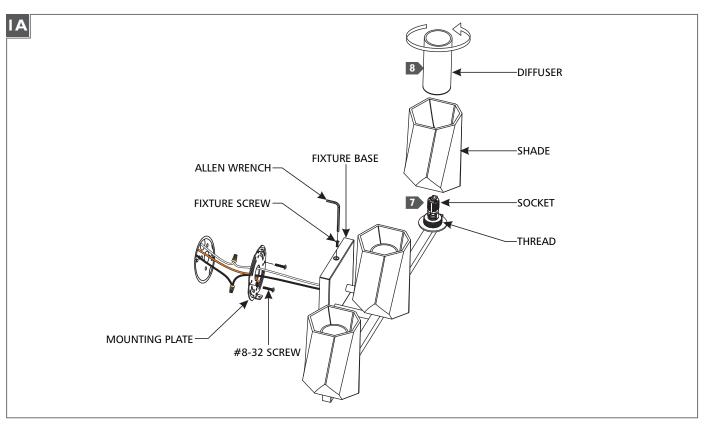

Use minimum 90°c supply conductors.

- Remove the fixture screws located on the top and bottom of the fixture base using the provided Allen Wrench, then remove the mounting plate from the fixture base.
- 2 Install the mounting plate onto the electrical box with the two #8-32 screws provided.
- 3 Connect the fixture to suitable ground in accordance with local electrical codes.
- 4 Connect the white fixture wire to the neutral power line wire with a wire nut.
- 5 Connect the black fixture wire to the hot power line wire with a wire nut.
- **6** Properly place all wires and wire nut connections into the electrical box, mount the fixture back onto the mounting plate, and reinstall fixture screws (reversal of step 1A).
- 7 Install the lamps by pushing them into the sockets. Refer to the label on the socket for Max Wattage information.
- 8 Install the shades by placing them over the sockets and secure them in place by screwing the diffusers to the threads around the socket.