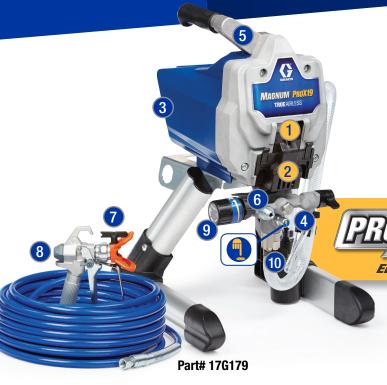

## MAGNUM PROXIS

## **TRUE**AIRLESS<sup>™</sup>

PAINT SPRAYER

1 ProX Stainless Steel Piston Pump for greater reliability and long life

2 ProXChange™ Pump System eliminates downtime with quick, no-tools pump replacement on-the-job!

- to 150 ft airless hose

  PushPrime™ Fast and reliable start-up
- **6 Compact Design** Easy to transport around the job site
- 6 InstaClean™ Pump Filter Extra filtration reduces tip clogging
- **Reversible Spray Tip** Quickly clears tip clogs
- 8 SG3 Spray Gun metal gun for exceptional durability and built-in swivel for ease of movement
- 9 Adjustable Pressure Easy control of paint flow
- Power Flush™ Connects to garden hose for fast cleanup

Includes: 50 ft DuraFlex<sup>™</sup> Hose, SG3<sup>™</sup> Metal Spray Gun, 515 Reverse-A-Clean<sup>®</sup> Spray Tip, Pump Armor<sup>™</sup> Storage Fluid, and Quick Start-Up Guide

**Brand Preferred** by PROS!