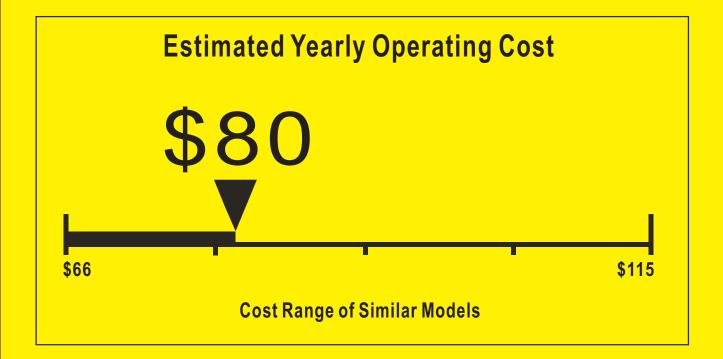

## Your cost will depend on your utility rates and use.

- Cost range based only on models of similar capacity without reverse cycle and with louvered sides.
- Estimated energy cost based on a national average electricity cost of 12 cents per kWh and a seasonal use of 8 hours a day over a 3 month period.
- For more information, visit www. ftc.gov/energy.