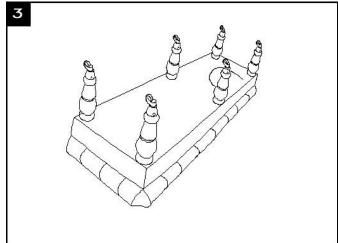

## NOTICE

- \* Please make sure that you have all parts indicated before you begin assembly of this item.
- \* This item should be assembled on a soft surface to prevent scratching the finish during assembly.

## **Parts List and Hardware List**

| PIECE | DESCRIPTION | PICTURE | QUANTITY |
|-------|-------------|---------|----------|
| А     | Seat        |         | 1X       |
| В     | Leg         |         | 6X       |

## **PREPARATION**

Before beginning assembly of product, make sure all parts are present. Compare parts with package contents list and hardware contents list. If any part is missing or damaged, do not attempt to assemble the product.

Estimated Assembly Time: 10 minutes.