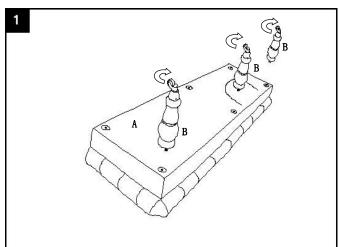

## NOTICE

- \* Please make sure that you have all parts indicated before you begin assembly of this item.
- \* This item should be assembled on a soft surface to prevent scratching the finish during assembly.

## **Parts List and Hardware List**

| PIECE | DESCRIPTION | PICTURE | QUANTITY |
|-------|-------------|---------|----------|
| А     | Seat        |         | 1X       |
| В     | Leg         |         | 6X       |

## **PREPARATION**

Before beginning assembly of product, make sure all parts are present. Compare parts with package contents list and hardware contents list. If any part is missing or damaged, do not attempt to assemble the product.

Estimated Assembly Time: 10 minutes.