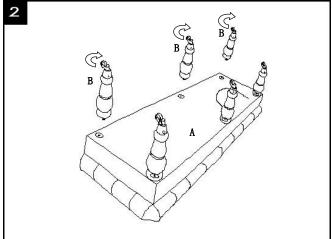

## NOTICE

- \* Please make sure that you have all parts indicated before you begin assembly of this item.
- \* This item should be assembled on a soft surface to prevent scratching the finish during assembly.

## **Parts List and Hardware List**

| PIECE | DESCRIPTION | PICTURE | QUANTITY |
|-------|-------------|---------|----------|
| А     | Seat        |         | 1X       |
| В     | Leg         |         | 6X       |

## **PREPARATION**

Before beginning assembly of product, make sure all parts are present. Compare parts with package contents list and hardware contents list. If any part is missing or damaged, do not attempt to assemble the product.

Estimated Assembly Time: 10 minutes.