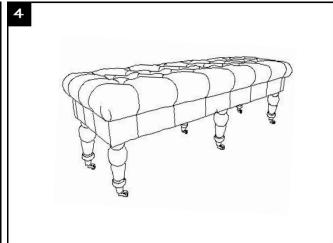

## **Parts List and Hardware List**

| PIECE | DESCRIPTION | PICTURE | QUANTITY |
|-------|-------------|---------|----------|
| А     | Seat        |         | 1X       |
| В     | Leg         |         | 6X       |

Model# MCR4649

Product Dimensions:62.60" W x19.49" D x18.90" H

Weight Capacity: 550 lbs

WARNING: DO NOT STAND ON OTTOMAN

WARNING: DO NOT OVER TORQUE BOLTS/SCREWS