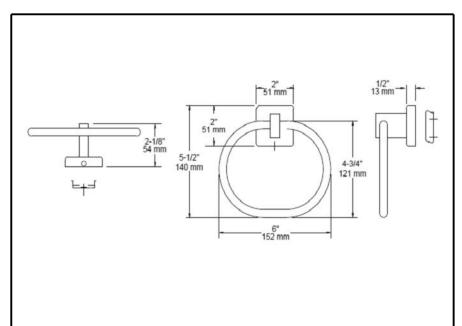

## **ACCESSORIES**

- Century<sup>™</sup> Bath Collection
- Towel Ring

Submitted Model No.: \_

Specific Features: \_\_\_\_



## **STANDARD SPECIFICATIONS:**

- Wood blocking is preferable behind all wall surfaces. If wood blocking is not available, the following fasteners are suggested: Tile/Masonry-Plastic or lead
- Anchors Plaster/drywall-Toggle bolts.

   Mounting hardware and mounting template included with product.

## **WARRANTY**

- Limited Lifetime Warranty to the original consumer purchaser to be free from defects in material and workmanship.

  • Limited Lifetime Warranty for usage in all industrial,
- commercial and business applications.