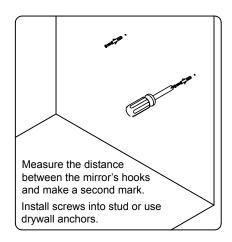

cal dealer immediately.

Protect all surfaces from sharp objects, high heat sources, direct prolonged sunlight and chemical hazards.

Professional installation is recommended.



# **PARTS LIST** (may differ depending on purchase)











### **INSTALLATION INSTRUCTIONS**

www.virtuusa.com

**SKU:** ES-40048

REV3.19.18

# **REQUIRED TOOLS**







## **DRAWER REMOVAL**







### **REMOVAL**

- 1. Pull tabs toward center
- 2. Lift and pull drawer out

# **RE-INSTALL**

- 1. Align drawer hole with slider stud
- 2. Push tabs back in to secure

## **DOOR ADJUSTMENT**



Adjusts the door vertically



Adjusts the door horizontally



Adjusts the door forward and backwards



### **INSTALLATION INSTRUCTIONS**

www.virtuusa.com

**SKU:** ES-40048

REV3.19.18

#### **Mirror Installation**







#### **Basin Installation**



Apply sealant around the top edge of the sink rim. Flip top over and align basin to cutout. Screw in threaded bolts to each block. Secure plates with washer then wing nuts.

#### **Top Installation**