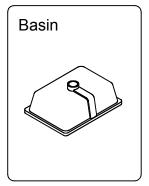

#### **Basin Installation**

Apply sealant around the top edge of the sink rim. Flip top over and align basin to cutout. Screw in threaded bolts to each block. Secure plates with washer then wing nuts.