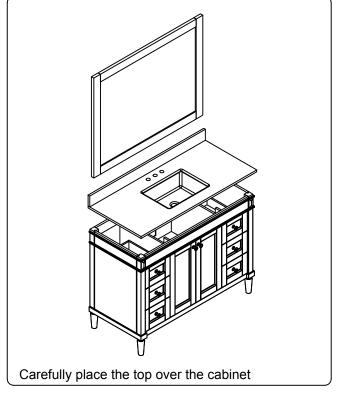

### **INSTALLATION INSTRUCTIONS**

www.virtuusa.com

**SKU:** ES-40048

REV3.19.18

# **REQUIRED TOOLS**







## **DRAWER REMOVAL**







### **REMOVAL**

- 1. Pull tabs toward center
- 2. Lift and pull drawer out

# **RE-INSTALL**

- 1. Align drawer hole with slider stud
- 2. Push tabs back in to secure

## **DOOR ADJUSTMENT**



Adjusts the door vertically



Adjusts the door horizontally



Adjusts the door forward and backwards



### **INSTALLATION INSTRUCTIONS**

www.virtuusa.com

**SKU:** ES-40048

REV3.19.18

#### **Mirror Installation**







#### **Basin Installation**



Apply sealant around the top edge of the sink rim. Flip top over and align basin to cutout. Screw in threaded bolts to each block. Secure plates with washer then wing nuts.

#### **Top Installation**