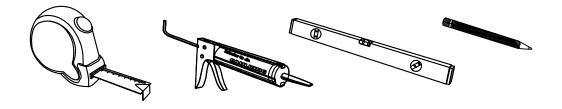

## **INSTALLATION INSTRUCTIONS**

www.virtuusa.com

**SKU:** ES-40048

REV3.19.18

Prior to installation, please check the items you have received against the packing list. Report any missing items to your local dealer immediately.

Protect all surfaces from sharp objects, high heat sources, direct prolonged sunlight and chemical hazards.

Professional installation is recommended.



# **PARTS LIST** (may differ depending on purchase)











### **INSTALLATION INSTRUCTIONS**

www.virtuusa.com

**SKU:** ES-40048

REV3.19.18

# **REQUIRED TOOLS**







## **DRAWER REMOVAL**







### **REMOVAL**

- 1. Pull tabs toward center
- 2. Lift and pull drawer out

# **RE-INSTALL**

- 1. Align drawer hole with slider stud
- 2. Push tabs back in to secure

## **DOOR ADJUSTMENT**



Adjusts the door vertically



Adjusts the door horizontally



Adjusts the door forward and backwards



### **INSTALLATION INSTRUCTIONS**

www.virtuusa.com

**SKU:** ES-40048

REV3.19.18

#### **Mirror Installation**







#### **Basin Installation**



Apply sealant around the top edge of the sink rim. Flip top over and align basin to cutout. Screw in threaded bolts to each block. Secure plates with washer then wing nuts.

#### **Top Installation**