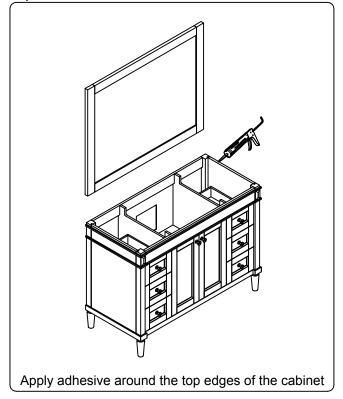

### **INSTALLATION INSTRUCTIONS**

www.virtuusa.com

**SKU:** ES-40048

REV3.19.18

# **REQUIRED TOOLS**







## **DRAWER REMOVAL**







### **REMOVAL**

- 1. Pull tabs toward center
- 2. Lift and pull drawer out

# **RE-INSTALL**

- 1. Align drawer hole with slider stud
- 2. Push tabs back in to secure

## **DOOR ADJUSTMENT**



Adjusts the door vertically



Adjusts the door horizontally



Adjusts the door forward and backwards



### **INSTALLATION INSTRUCTIONS**

www.virtuusa.com

**SKU:** ES-40048

REV3.19.18

#### **Mirror Installation**







#### **Basin Installation**



Apply sealant around the top edge of the sink rim. Flip top over and align basin to cutout. Screw in threaded bolts to each block. Secure plates with washer then wing nuts.

#### **Top Installation**