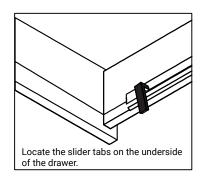

## **INSTALLATION INSTRUCTIONS**

www.virtuusa.com

**SKU:** ES-40048

REV3.19.18

Prior to installation, please check the items you have received against the packing list. Report any missing items to your local dealer immediately.

Protect all surfaces from sharp objects, high heat sources, direct prolonged sunlight and chemical hazards.

Professional installation is recommended.



# **PARTS LIST** (may differ depending on purchase)











### **INSTALLATION INSTRUCTIONS**

www.virtuusa.com

**SKU:** ES-40048

REV3.19.18

# **REQUIRED TOOLS**







## **DRAWER REMOVAL**







### **REMOVAL**

- 1. Pull tabs toward center
- 2. Lift and pull drawer out

# **RE-INSTALL**

- 1. Align drawer hole with slider stud
- 2. Push tabs back in to secure

## **DOOR ADJUSTMENT**



Adjusts the door vertically



Adjusts the door horizontally



Adjusts the door forward and backwards



### **INSTALLATION INSTRUCTIONS**

www.virtuusa.com

**SKU:** ES-40048

REV3.19.18

#### **Mirror Installation**







#### **Basin Installation**



Apply sealant around the top edge of the sink rim. Flip top over and align basin to cutout. Screw in threaded bolts to each block. Secure plates with washer then wing nuts.

#### **Top Installation**