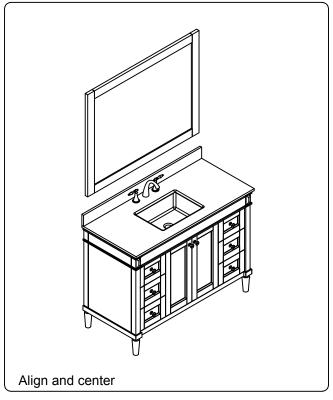

### **INSTALLATION INSTRUCTIONS**

www.virtuusa.com

**SKU:** ES-40048

REV3.19.18

# **REQUIRED TOOLS**







## **DRAWER REMOVAL**







### **REMOVAL**

- 1. Pull tabs toward center
- 2. Lift and pull drawer out

# **RE-INSTALL**

- 1. Align drawer hole with slider stud
- 2. Push tabs back in to secure

## **DOOR ADJUSTMENT**



Adjusts the door vertically



Adjusts the door horizontally



Adjusts the door forward and backwards



### **INSTALLATION INSTRUCTIONS**

www.virtuusa.com

**SKU:** ES-40048

REV3.19.18

#### **Mirror Installation**







#### **Basin Installation**



Apply sealant around the top edge of the sink rim. Flip top over and align basin to cutout. Screw in threaded bolts to each block. Secure plates with washer then wing nuts.

#### **Top Installation**