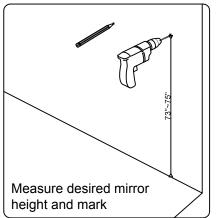

local dealer immediately.

Protect all surfaces from sharp objects, high heat sources, direct prolonged sunlight and chemical hazards.

Professional installation is recommended.



# **PARTS LIST** (may differ depending on purchase)











### **INSTALLATION INSTRUCTIONS**

www.virtuusa.com

**SKU:** ES-40048

REV3.19.18

# **REQUIRED TOOLS**







## **DRAWER REMOVAL**







### **REMOVAL**

- 1. Pull tabs toward center
- 2. Lift and pull drawer out

# **RE-INSTALL**

- 1. Align drawer hole with slider stud
- 2. Push tabs back in to secure

## **DOOR ADJUSTMENT**



Adjusts the door vertically



Adjusts the door horizontally



Adjusts the door forward and backwards



### **INSTALLATION INSTRUCTIONS**

www.virtuusa.com

**SKU:** ES-40048

REV3.19.18

#### **Mirror Installation**







#### **Basin Installation**



Apply sealant around the top edge of the sink rim. Flip top over and align basin to cutout. Screw in threaded bolts to each block. Secure plates with washer then wing nuts.

#### **Top Installation**