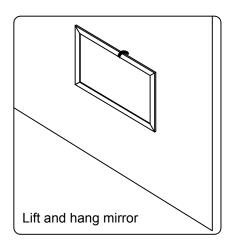

l dealer immediately.

Protect all surfaces from sharp objects, high heat sources, direct prolonged sunlight and chemical hazards.

Professional installation is recommended.



# **PARTS LIST** (may differ depending on purchase)











### **INSTALLATION INSTRUCTIONS**

www.virtuusa.com

**SKU:** ES-40048

REV3.19.18

# **REQUIRED TOOLS**







## **DRAWER REMOVAL**







### **REMOVAL**

- 1. Pull tabs toward center
- 2. Lift and pull drawer out

# **RE-INSTALL**

- 1. Align drawer hole with slider stud
- 2. Push tabs back in to secure

## **DOOR ADJUSTMENT**



Adjusts the door vertically



Adjusts the door horizontally



Adjusts the door forward and backwards



### **INSTALLATION INSTRUCTIONS**

www.virtuusa.com

**SKU:** ES-40048

REV3.19.18

#### **Mirror Installation**







#### **Basin Installation**



Apply sealant around the top edge of the sink rim. Flip top over and align basin to cutout. Screw in threaded bolts to each block. Secure plates with washer then wing nuts.

#### **Top Installation**