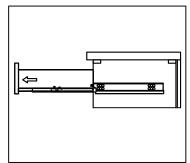

### **REMOVAL**

- 1. Pull tabs toward center
- 2. Lift and pull drawer out

# **RE-INSTALL**

- 1. Align drawer hole with slider stud
- 2. Push tabs back in to secure