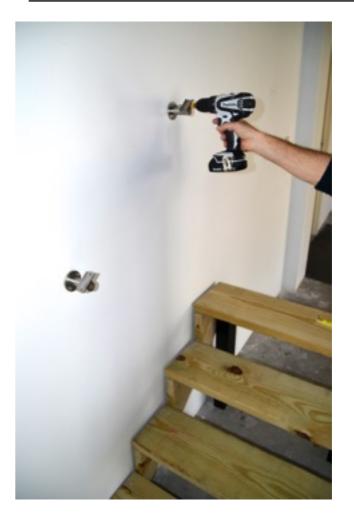

# 7. WALL MOUNT DRILLING

 Drill using the adapted drilling machine depending on you wall's material.

### 8. WALL MOUNT SCREWING

 Screw both of the mounts using adapted screw depending on your walls (screws not included as they depend on your wall's material)