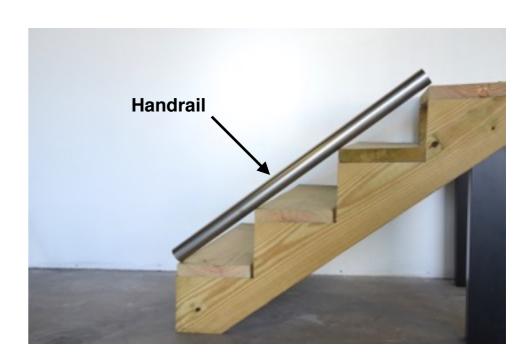

### 2. WHAT LENGHT DO YOU NEED?

 Aress Corp recommands to install a handrail whose length matches the length between the first and the last steps of your stairs