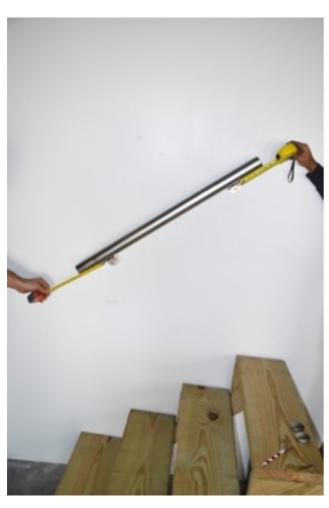

### 5. HOLES DRAWING

- Align your wall mount holes with you line and place it 4" away from the exterior side of the paper sheets (4" from the left side of the paper for the bottom paper and 4" from the right side for the upper paper as shown in picture)
- Draw circle inside your wall mount holes with your pencil
- Repeat the process on the other paper sheet

### **6. HOLES DRAWING**

 You know have your drilling marks on both paper sheets