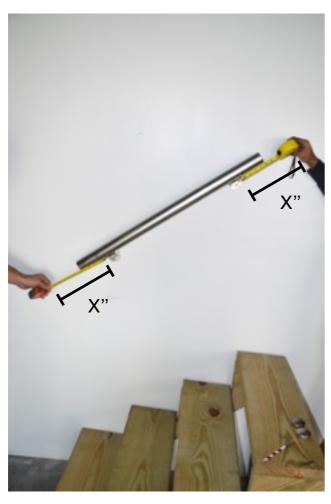

### 3. PAPER SHEETS 34"

- Tape the two paper sheets on the wall, aligned with the first and the last steps as shown on the picture.
- Measure 34" height from the steps and put a pencil mark on the papers

### **4. LINE DRAWING**

 Align your pipe with your two pencil marks and draw a line between them (only on the papers, not on your wall)