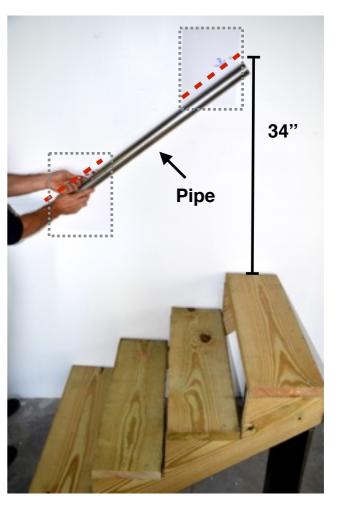

### **4. LINE DRAWING**

 Align your pipe with your two pencil marks and draw a line between them (only on the papers, not on your wall)