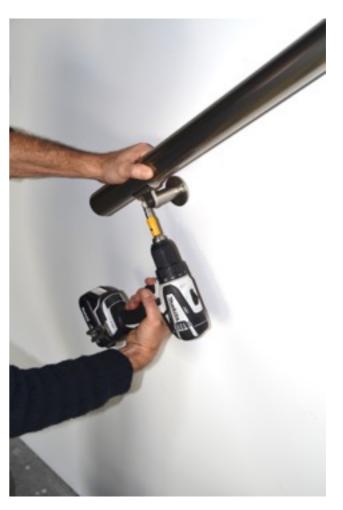

# 9. PIPE FIXING

 Adjust your pipe in order for it to be centered regarding the two wall mounts

# 10. PIPE SCREWING

 Screw the pipe onto the wall mounts using the included screws