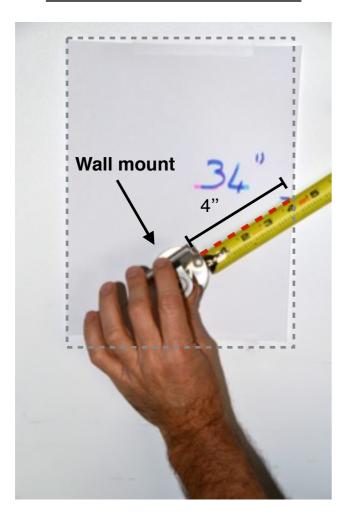

### 5. HOLES DRAWING

- Align your wall mount holes with you line and place it 4" away from the exterior side of the paper sheets (4" from the left side of the paper for the bottom paper and 4" from the right side for the upper paper as shown in picture)
- Draw circle inside your wall mount holes with your pencil
- Repeat the process on the other paper sheet