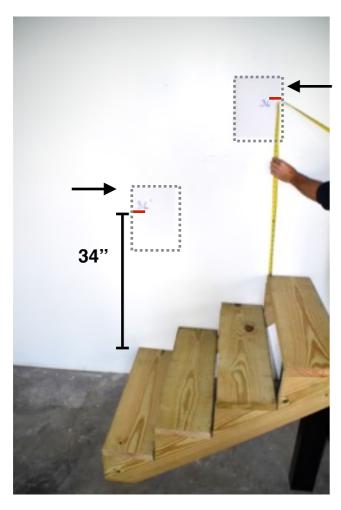

### 3. PAPER SHEETS 34"

- Tape the two paper sheets on the wall, aligned with the first and the last steps as shown on the picture.
- Measure 34" height from the steps and put a pencil mark on the papers