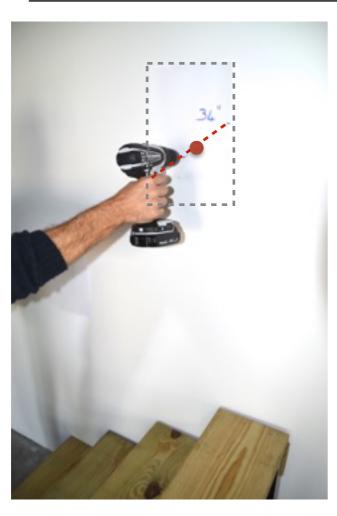

# 7. WALL MOUNT DRILLING

 Drill using the adapted drilling machine depending on you wall's material.