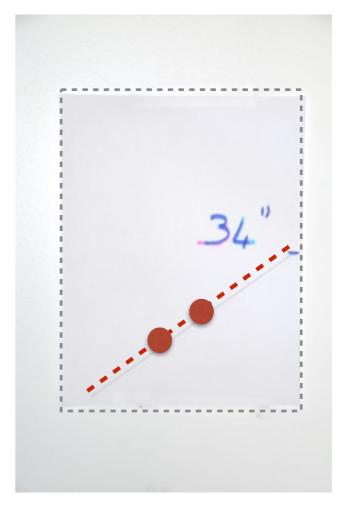

### 5. HOLES DRAWING

- Align your wall mount holes with you line and place it 4" away from the exterior side of the paper sheets (4" from the left side of the paper for the bottom paper and 4" from the right side for the upper paper as shown in picture)
- Draw circle inside your wall mount holes with your pencil
- Repeat the process on the other paper sheet

### **6. HOLES DRAWING**

 You know have your drilling marks on both paper sheets