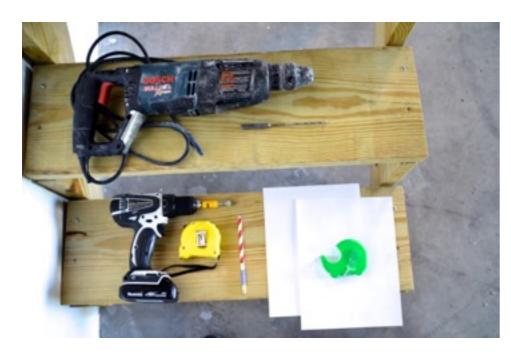

#### 1. TOOLS CHECK

- · Pencil
- · Two pieces of paper
- · Tape
- · Tape measure
- Simple drilling machine or Rotary Hammer if fixing your rail on concrete