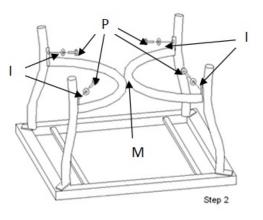

Step 1

R

E

Step 2

Trenton Coffee Table

| L Top   |             | M   |      | N Leg |  |
|---------|-------------|-----|------|-------|--|
| 1PC     |             | 1PC |      | 4PCS  |  |
| 0 0 0   | Banana      |     | 0    | Ļ     |  |
| O Glass | P M6 × 16mm |     | I M6 | J     |  |
| 1PC     | 8PCS        |     | 8PCS | 1PC   |  |