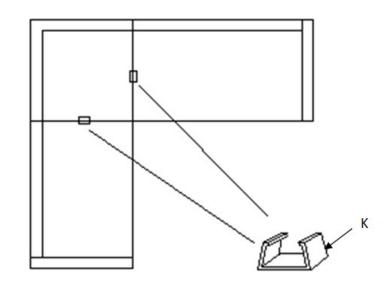

Step 1

R

E

Step 2

Trenton Coffee Table

| L Top   |             | M   |      | N Leg |  |
|---------|-------------|-----|------|-------|--|
| 1PC     |             | 1PC |      | 4PCS  |  |
| 0 0 0   | Banana      |     | 0    | Ļ     |  |
| O Glass | P M6 × 16mm |     | I M6 | J     |  |
| 1PC     | 8PCS        |     | 8PCS | 1PC   |  |