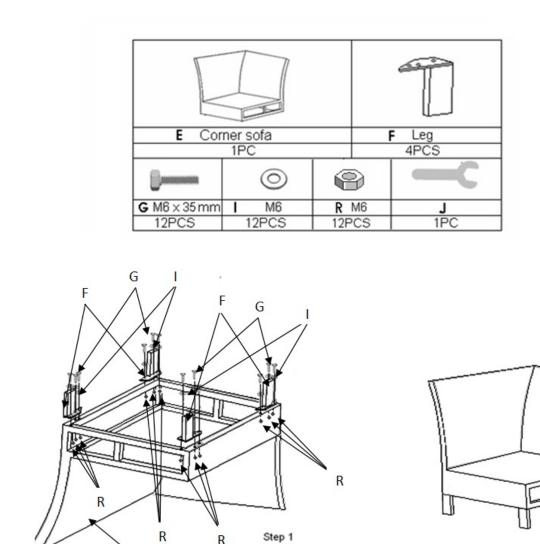

Important: please do not tighten any screws until all the screws are in the right position.

Trenton Corner sofa

Important: please do not tighten any screws until all the screws are in the right position.