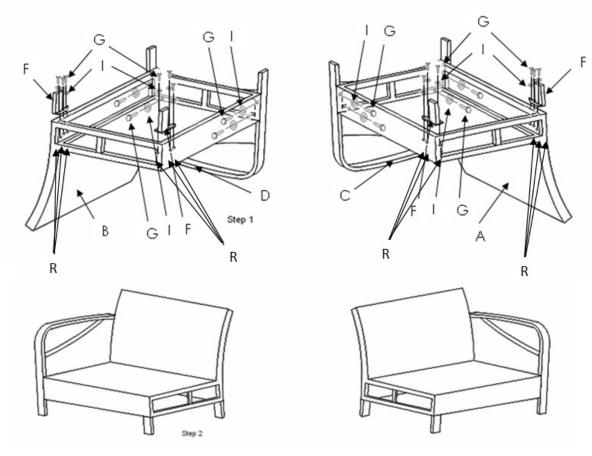

## QUESTIONS? MISSING PARTS?

Contact SE Brands directly for the fastest service.

hello@sebrandsinc.com

888-682-3012

Trenton

|             |              |            | P           | 1     |
|-------------|--------------|------------|-------------|-------|
| A Left sofa | B Right sofa | C Left arm | D right arm | F Leg |
| 1PC         | 1PC          | 1PC        | 1PC         | 4PCS  |
| <u> </u>    | 0            | 9          | —           | D     |
| G M6 × 35mm | I M6         | R M6       | J           | K     |
| 20PCS       | 20PCS        | 12PCS      | 1PC         | 2 PCS |

Important: please do not tighten any screws until all the screws are in the right position.

Trenton Corner sofa

Important: please do not tighten any screws until all the screws are in the right position.