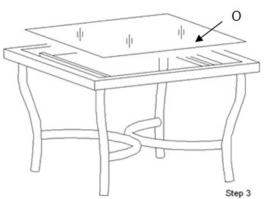

Step 1

R

E

Step 2

Trenton Coffee Table

| L Top   |             | M   |      | N Leg |  |
|---------|-------------|-----|------|-------|--|
| 1PC     |             | 1PC |      | 4PCS  |  |
| 0 0 0   | Banana      |     | 0    | Ļ     |  |
| O Glass | P M6 × 16mm |     | I M6 | J     |  |
| 1PC     | 8PCS        |     | 8PCS | 1PC   |  |