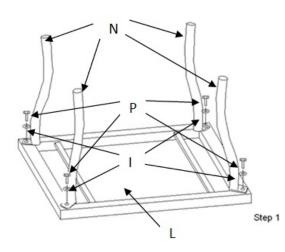

Step 1

R

E

Step 2

Trenton Coffee Table

| L Top   |             | M   |      | N Leg |  |
|---------|-------------|-----|------|-------|--|
| 1PC     |             | 1PC |      | 4PCS  |  |
| 0 0 0   | Banana      |     | 0    | Ļ     |  |
| O Glass | P M6 × 16mm |     | I M6 | J     |  |
| 1PC     | 8PCS        |     | 8PCS | 1PC   |  |