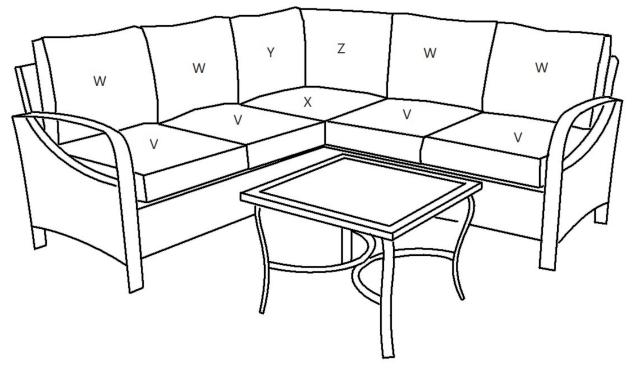

Important: please do not tighten any screws until all the screws are in the right position.

| Q            |
|--------------|
| Leisure Made |
|              |

- PATIO FURNITURE -

| $\square$           | $\square$           | -                         | $\square$                       |                                 |
|---------------------|---------------------|---------------------------|---------------------------------|---------------------------------|
|                     |                     |                           |                                 |                                 |
| W. 22" Back Cushion | V. 22" Seat Cushion | X. Corner Seat<br>Cushion | Y. Large Corner Back<br>Cushion | Z. Small Corner Back<br>Cushion |
| 4PCS                | 4PCS                | 1PC                       | 1PC                             | 1PC                             |