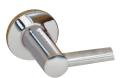

## **Finishes**

CP Chrome SN Satin Nickel ORB Oil Rubbed Bronze

## FLANAGAN ACCESSORIES





L: 6 3/4" W: 2 1/2" H: 5 1/8"

L: 18 3/8" W: 2 1/2" H: 1 3/4"

ITPR2125 Flanagan Toilet Paper Ring

ITB2125-18 Flanagan, 18", Towel Bar



L: 1 1/2" W: 2 5/8" H: 2 1/8"



L: 24 3/8" W: 2 1/2" H: 1 3/4"

IRH2125 Flanagan Robe Hook

ITB2125-24 Flanagan, 24", Towel Bar



L: 6 1/4" W: 2 1/2" H: 1 3/4"



L: 30 3/8" W: 2 1/2" H: 1 3/4"

ITR2125 Flanagan Towel Ring

ITB2125-30 Flanagan, 30", Towel Bar

## Cleaning and Care Instructions:

We recommend you wipe your accessories dry after every use. This will prevent accumulation of mineral deposits left when water evaporates. Use a soft cloth for wiping all surfaces. Avoid harsh and abrasive cleaners on all surfaces. Use only a soft, damp cloth with mild liquid soap to clean the finished surfaces of all accessories, including coated polished brass, gold, brushed nickel, etc.

P 847•244•1234