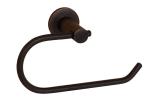

## **Finishes**

CP Chrome SN Satin Nickel ORB Oil Rubbed Bronze

## FLANAGAN ACCESSORIES





L: 6 3/4" W: 2 1/2" H: 5 1/8"

L: 18 3/8" W: 2 1/2" H: 1 3/4"

ITPR2125 Flanagan Toilet Paper Ring

ITB2125-18 Flanagan, 18", Towel Bar



L: 1 1/2" W: 2 5/8" H: 2 1/8"



L: 24 3/8" W: 2 1/2" H: 1 3/4"

IRH2125 Flanagan Robe Hook

ITB2125-24 Flanagan, 24", Towel Bar



L: 6 1/4" W: 2 1/2" H: 1 3/4"



L: 30 3/8" W: 2 1/2" H: 1 3/4"

ITR2125 Flanagan Towel Ring

ITB2125-30 Flanagan, 30", Towel Bar

## Cleaning and Care Instructions:

We recommend you wipe your accessories dry after every use. This will prevent accumulation of mineral deposits left when water evaporates. Use a soft cloth for wiping all surfaces. Avoid harsh and abrasive cleaners on all surfaces. Use only a soft, damp cloth with mild liquid soap to clean the finished surfaces of all accessories, including coated polished b