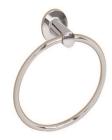

IRH2125 Flanagan Robe Hook

ITB2125-24 Flanagan, 24", Towel Bar

L: 6 1/4" W: 2 1/2" H: 1 3/4"

L: 30 3/8" W: 2 1/2" H: 1 3/4"

ITR2125 Flanagan Towel Ring

ITB2125-30 Flanagan, 30", Towel Bar