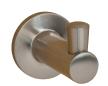

## **Finishes**

CP Chrome SN Satin Nickel ORB Oil Rubbed Bronze

## FLANAGAN ACCESSORIES





L: 6 3/4" W: 2 1/2" H: 5 1/8"

L: 18 3/8" W: 2 1/2" H: 1 3/4"

ITPR2125 Flanagan Toilet Paper Ring

ITB2125-18 Flanagan, 18", Towel Bar



L: 1 1/2" W: 2 5/8" H: 2 1/8"



L: 24 3/8" W: 2 1/2" H: 1 3/4"

IRH2125 Flanagan Robe Hook

ITB2125-24 Flanagan, 24", Towel Bar



L: 6 1/4" W: 2 1/2" H: 1 3/4"



L: 30 3/8" W: 2 1/2" H: 1 3/4"

ITR2125 Flanagan Towel Ring

ITB2125-30 Flanagan, 30", Towel Bar

## Cleaning and Care Instructions:

We recommend you wipe your accessories dry after every use. This will prevent accumulation of mineral deposits left when water evaporates. Use a soft cloth for wiping all surfaces. Avoid harsh and abrasive cleaners on all surfaces. Use only a soft, damp cloth with mild liquid soap to clean the finished surfaces of all accessories, including coated polished brass, gold, brushed nickel, etc.

P 847•244•1234