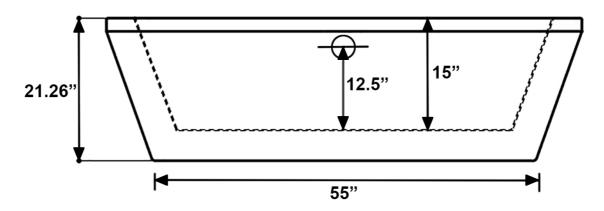

## Side

| Bath Tub Type       | Double Ended            |
|---------------------|-------------------------|
| Overall Length      | 5.9 ft.                 |
| Dimensions(in.)     | 71 L x 31.5 W x 21.26 H |
| Sitting Area        | 49" L x 18" W           |
| Overflow            | Yes                     |
| Depth From Overflow | 12.5"                   |
| Overflow Color      | Chrome                  |
| Drain Placement     | Side                    |
| Drain Color         | Chrome                  |