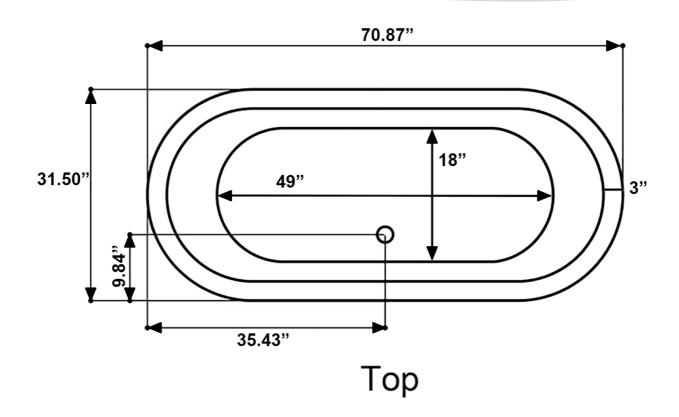

## Side

| Bath Tub Type       | Double Ended            |
|---------------------|-------------------------|
| Overall Length      | 5.9 ft.                 |
| Dimensions(in.)     | 71 L x 31.5 W x 21.26 H |
| Sitting Area        | 49" L x 18" W           |
| Overflow            | Yes                     |
| Depth From Overflow | 12.5"                   |
| Overflow Color      | Chrome                  |
| Drain Placement     | Side                    |
| Drain Color         | Chrome                  |