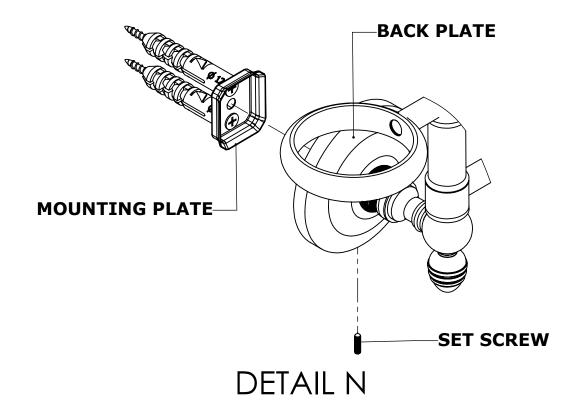

#### **Step 2:** Attach Bracket to Mounting Plate.

Place bracket on mounting plate and secure by tightening set screw as shown below.