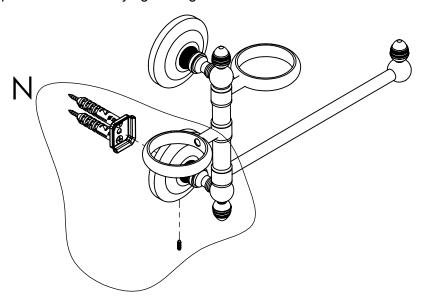

#### **Step 2:** Attach Bracket to Mounting Plate.

Place bracket on mounting plate and secure by tightening set screw as shown below.

### **PERSPECTIVE**