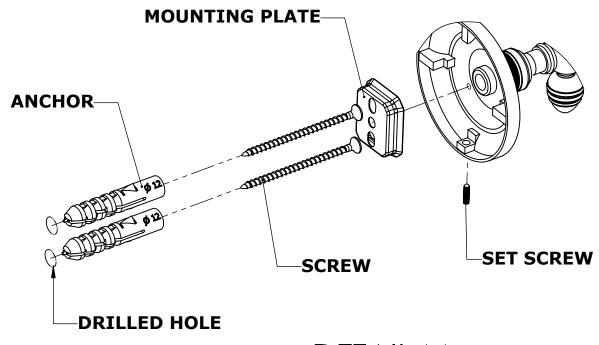

#### Step 1: Drill holes in Wall for screw anchors and attach Mounting Plate to Wall

Determine your desired location for installation and make a mark for the location of the mounting plate. Remove mounting plate from backplate by loosening set screw in backplate as pictured below. Place center hole of mounting plate over mark made above. Make 2 marks where mounting screws will be placed as shown below. Drill hole at each of the marks. (You may substitute other style mounting anchors or screws if desired). Place anchors into the holes made. Place mounting plate over holes and secure to mounting surface using screws as shown below.