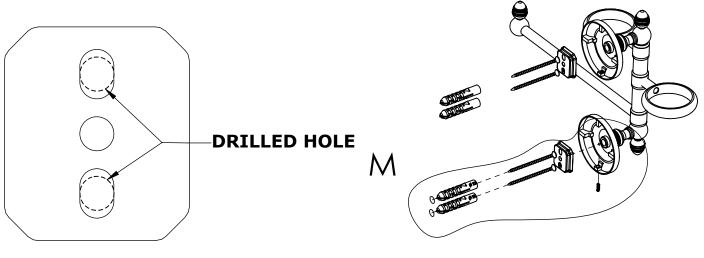

#### Step 1: Drill holes in Wall for screw anchors and attach Mounting Plate to Wall

Determine your desired location for installation and make a mark for the location of the mounting plate. Remove mounting plate from backplate by loosening set screw in backplate as pictured below. Place center hole of mounting plate over mark made above. Make 2 marks where mounting screws will be placed as shown below. Drill hole at each of the marks. (You may substitute other style mounting anchors or screws if desired). Place anchors into the holes made. Place mounting plate over holes and secure to mounting surface using screws as shown below.

### **PERSPECTIVE**

DETAIL M