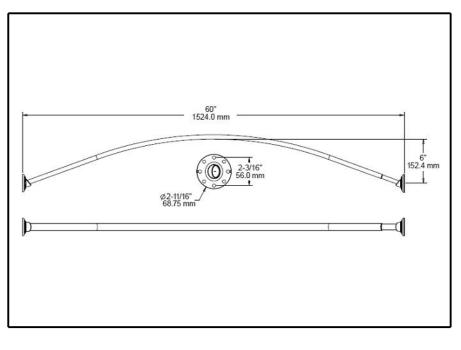

# ACCESSORIES

Oval Curved Shower Rod

■5' x 1" Oval Curved Shower Rod

## STANDARD SPECIFICATIONS:

• Mount wall brackets using supplied fasteners, recommended location is 3" back from edge of tub or shower unit. Note the markings on brackets for stationary and adjustable attachment. Depress pins on stationary end of rod and clip into bracket. Repeat step for adjustable rod end. Slide flanges over brackets. Wood blocking is preferable behind all wall surfaces. If wood blocking is not available, use anchors or plugs provided with screws.