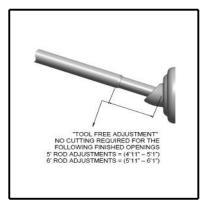

# ACCESSORIES

Oval Curved Shower Rod

■5' x 1" Oval Curved Shower Rod

## STANDARD SPECIFICATIONS:

• Mount wall brackets using supplied fasteners, recommended location is 3" back from edge of tub or shower unit. Note the markings on brackets for stationary and adjustable attachment. Depress pins on stationary end of rod and clip into bracket. Repeat step for adjustable rod end. Slide flanges over brackets. Wood blocking is preferable behind all wall surfaces. If wood blocking is not available, use anchors or plugs provided with screws.