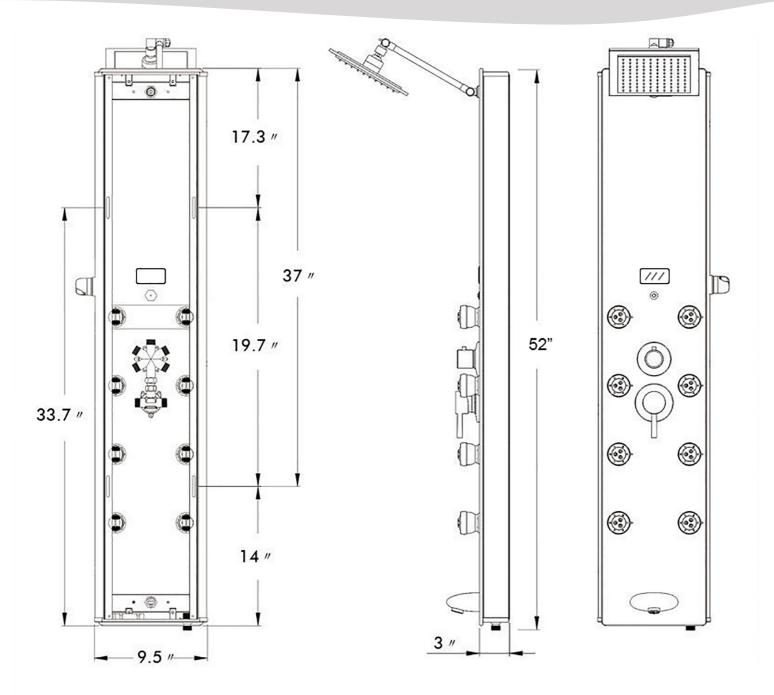

## Specification Sheet:

**Shower Panel** 

| Connection              | Two Standard 1/2" Hose   |
|-------------------------|--------------------------|
| Overall Height(in.)     | 52                       |
| Dimensions(in.)         | 52 (H) x 9.5 (W) x 3 (D) |
| Control Type            | Pressure Balance Control |
| Simultaneously Function | No                       |
| Overhead Shower         | Rainfall                 |
| No. of Body Jets        | 8                        |
| Handshower              | Multi-function           |
| Tub Spout               | Yes                      |

| Jet Function      | Multiple                      |
|-------------------|-------------------------------|
| Material          | Tempered Glass & Aluminum     |
| Finish            | Space Silver                  |
| Scald Guard       | Yes                           |
| Flow Rate (GPM)   | 2.5                           |
| Pre-Plumbed       | Yes                           |
| Installation Type | Wall Mount                    |
| Certification     | US & Canada cUPC Certified    |
| Warranty          | Limited 1-Year Parts Warranty |