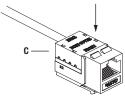

## INSTALLING THE DUST COVER

 $\hfill\square$  Install the dust cover (C) after all wires are punched down and excess wire is removed.