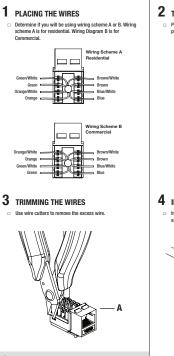

## **C**ommercial Electric™

Item #1000023137, 1000023141, 1000023174, 1000023189, 1000023199, 1000023207 Model #5025

**Installation Guide** 

Category 5e Jack

### PACKAGE CONTENTS

- A 1 Category 5e Jack
- B 1 Punch Down Tool
- C 1 Plastic Dust Cover

### Installation



## Safety Information

Please read all instructions and safety information before use. Retain this manual for future reference.

CAUTION: When using tools always follow the manufacturer's safety guidelines.

# 

#### HOMEDEPOT.COM Please contact 1-877-527-0313 for further assistance,

### **2** TERMINATING THE JACK

 Punch down all wires in the jack (A) using the included plastic punch-down tool (B).



## INSTALLING THE DUST COVER

 $\hfill\square$  Install the dust cover (C) after all wires are punched down and excess wire is removed.