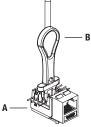

### **2** TERMINATING THE JACK

 Punch down all wires in the jack (A) using the included plastic punch-down tool (B).