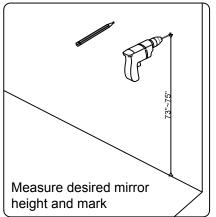

ocal dealer immediately.

Protect all surfaces from sharp objects, high heat sources, direct prolonged sunlight and chemical hazards.

Professional installation is recommended.



# **PARTS LIST** (may differ depending on purchase)











#### **INSTALLATION INSTRUCTIONS**

www.virtuusa.com

**SKU:** MS-5061

REV3.19.18

## **REQUIRED TOOLS**









# **DRAWER REMOVAL**







### **REMOVAL**

- 1. Pull tabs toward center
- 2. Lift and pull drawer out

# **RE-INSTALL**

- 1. Align drawer hole with slider stud
- 2. Push tabs back in to secure

## **DOOR ADJUSTMENT**



Adjusts the door vertically



Adjusts the door horizontally



Adjusts the door forward and backwards



### **INSTALLATION INSTRUCTIONS**

www.virtuusa.com

**SKU:** MS-5061

REV3.19.18

#### **Mirror Installation**







#### **Basin Installation**



Apply sealant around the top edge of the sink rim. Flip top over and align basin to cutout. Screw in threaded bolts to each block. Secure plates with washer then wing nuts.

#### **Top Installation**