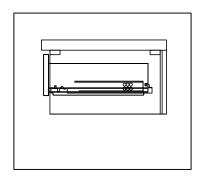

# **DRAWER REMOVAL**

### **REMOVAL**

- 1. Pull tabs toward center
- 2. Lift and pull drawer out