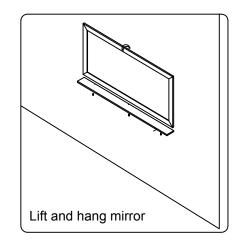

dealer immediately.

Protect all surfaces from sharp objects, high heat sources, direct prolonged sunlight and chemical hazards.

Professional installation is recommended.



# **PARTS LIST** (may differ depending on purchase)











#### **INSTALLATION INSTRUCTIONS**

www.virtuusa.com

**SKU:** MS-5061

REV3.19.18

## **REQUIRED TOOLS**









# **DRAWER REMOVAL**







### **REMOVAL**

- 1. Pull tabs toward center
- 2. Lift and pull drawer out

# **RE-INSTALL**

- 1. Align drawer hole with slider stud
- 2. Push tabs back in to secure

## **DOOR ADJUSTMENT**



Adjusts the door vertically



Adjusts the door horizontally



Adjusts the door forward and backwards



### **INSTALLATION INSTRUCTIONS**

www.virtuusa.com

**SKU:** MS-5061

REV3.19.18

#### **Mirror Installation**







#### **Basin Installation**



Apply sealant around the top edge of the sink rim. Flip top over and align basin to cutout. Screw in threaded bolts to each block. Secure plates with washer then wing nuts.

#### **Top Installation**