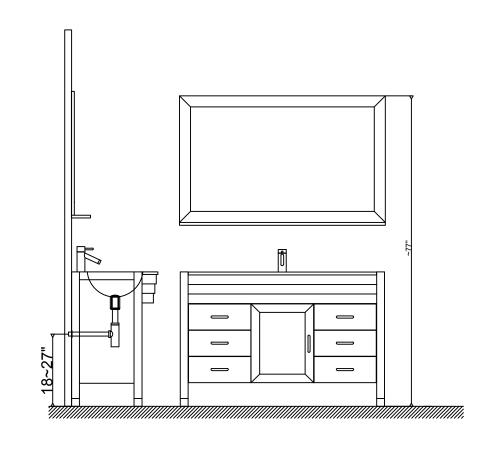

## **INSTALLATION INSTRUCTIONS**

www.virtuusa.com

**SKU:** MS-5061

REV3.19.18

Prior to installation, please check the items you have received against the packing list. Report any missing items to your local dealer immediately.

Protect all surfaces from sharp objects, high heat sources, direct prolonged sunlight and chemical hazards.

Professional installation is recommended.



# **PARTS LIST** (may differ depending on purchase)











#### **INSTALLATION INSTRUCTIONS**

www.virtuusa.com

**SKU:** MS-5061

REV3.19.18

## **REQUIRED TOOLS**









# **DRAWER REMOVAL**







### **REMOVAL**

- 1. Pull tabs toward center
- 2. Lift and pull drawer out

# **RE-INSTALL**

- 1. Align drawer hole with slider stud
- 2. Push tabs back in to secure

## **DOOR ADJUSTMENT**



Adjusts the door vertically



Adjusts the door horizontally



Adjusts the door forward and backwards



### **INSTALLATION INSTRUCTIONS**

www.virtuusa.com

**SKU:** MS-5061

REV3.19.18

#### **Mirror Installation**







#### **Basin Installation**



Apply sealant around the top edge of the sink rim. Flip top over and align basin to cutout. Screw in threaded bolts to each block. Secure pla