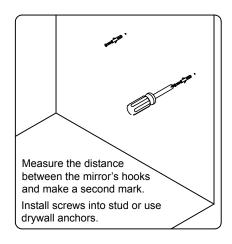

al dealer immediately.

Protect all surfaces from sharp objects, high heat sources, direct prolonged sunlight and chemical hazards.

Professional installation is recommended.



# **PARTS LIST** (may differ depending on purchase)











#### **INSTALLATION INSTRUCTIONS**

www.virtuusa.com

**SKU:** MS-5061

REV3.19.18

## **REQUIRED TOOLS**









# **DRAWER REMOVAL**







### **REMOVAL**

- 1. Pull tabs toward center
- 2. Lift and pull drawer out

# **RE-INSTALL**

- 1. Align drawer hole with slider stud
- 2. Push tabs back in to secure

## **DOOR ADJUSTMENT**



Adjusts the door vertically



Adjusts the door horizontally



Adjusts the door forward and backwards



### **INSTALLATION INSTRUCTIONS**

www.virtuusa.com

**SKU:** MS-5061

REV3.19.18

#### **Mirror Installation**







#### **Basin Installation**



Apply sealant around the top edge of the sink rim. Flip top over and align basin to cutout. Screw in threaded bolts to each block. Secure plates with washer then wing nuts.

#### **Top Installation**