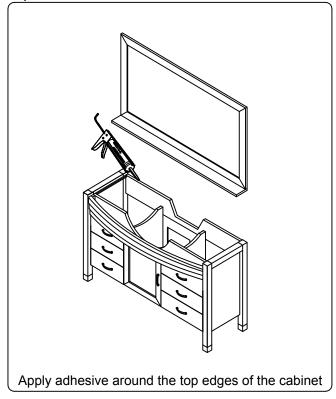

#### **INSTALLATION INSTRUCTIONS**

www.virtuusa.com

**SKU:** MS-5061

REV3.19.18

## **REQUIRED TOOLS**









# **DRAWER REMOVAL**







### **REMOVAL**

- 1. Pull tabs toward center
- 2. Lift and pull drawer out

# **RE-INSTALL**

- 1. Align drawer hole with slider stud
- 2. Push tabs back in to secure

## **DOOR ADJUSTMENT**



Adjusts the door vertically



Adjusts the door horizontally



Adjusts the door forward and backwards



### **INSTALLATION INSTRUCTIONS**

www.virtuusa.com

**SKU:** MS-5061

REV3.19.18

#### **Mirror Installation**







#### **Basin Installation**



Apply sealant around the top edge of the sink rim. Flip top over and align basin to cutout. Screw in threaded bolts to each block. Secure plates with washer then wing nuts.

#### **Top Installation**