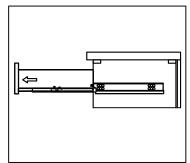

# **DRAWER REMOVAL**

### **REMOVAL**

- 1. Pull tabs toward center
- 2. Lift and pull drawer out

# **RE-INSTALL**

- 1. Align drawer hole with slider stud
- 2. Push tabs back in to secure