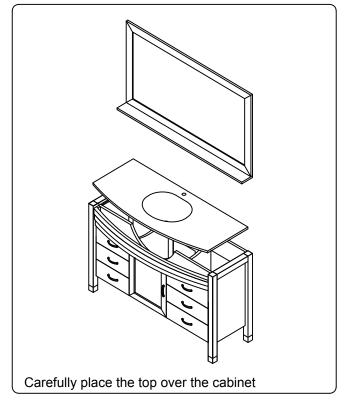

#### **INSTALLATION INSTRUCTIONS**

www.virtuusa.com

**SKU:** MS-5061

REV3.19.18

## **REQUIRED TOOLS**









# **DRAWER REMOVAL**







### **REMOVAL**

- 1. Pull tabs toward center
- 2. Lift and pull drawer out

# **RE-INSTALL**

- 1. Align drawer hole with slider stud
- 2. Push tabs back in to secure

## **DOOR ADJUSTMENT**



Adjusts the door vertically



Adjusts the door horizontally



Adjusts the door forward and backwards



### **INSTALLATION INSTRUCTIONS**

www.virtuusa.com

**SKU:** MS-5061

REV3.19.18

#### **Mirror Installation**







#### **Basin Installation**



Apply sealant around the top edge of the sink rim. Flip top over and align basin to cutout. Screw in threaded bolts to each block. Secure plates with washer then wing nuts.

#### **Top Installation**