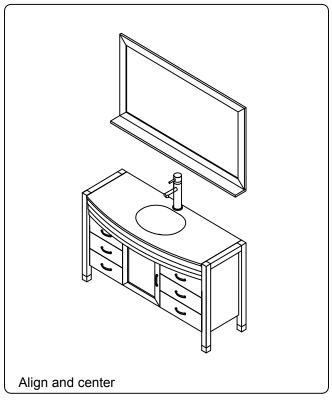

#### **INSTALLATION INSTRUCTIONS**

www.virtuusa.com

**SKU:** MS-5061

REV3.19.18

## **REQUIRED TOOLS**









# **DRAWER REMOVAL**







### **REMOVAL**

- 1. Pull tabs toward center
- 2. Lift and pull drawer out

# **RE-INSTALL**

- 1. Align drawer hole with slider stud
- 2. Push tabs back in to secure

## **DOOR ADJUSTMENT**



Adjusts the door vertically



Adjusts the door horizontally



Adjusts the door forward and backwards



### **INSTALLATION INSTRUCTIONS**

www.virtuusa.com

**SKU:** MS-5061

REV3.19.18

#### **Mirror Installation**







#### **Basin Installation**



Apply sealant around the top edge of the sink rim. Flip top over and align basin to cutout. Screw in threaded bolts to each block. Secure plates with washer then wing nuts.

#### **Top Installation**