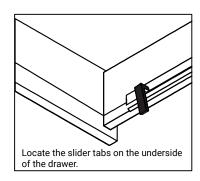

# **RE-INSTALL**

- 1. Align drawer hole with slider stud
- 2. Push tabs back in to secure