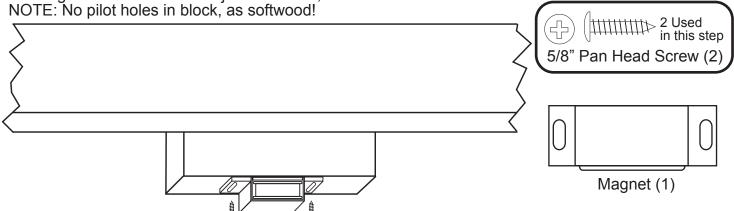

**ILLUSTRATION 4D** 

Topic step 6

1 1/2" Pin Magnet Plate — 5/8" #8 Screw

Door Knob

Door assembly

A. Stick magnet to magnet plate on right door.

B. With left door open, close the right door. The magnet should be positioned over the wooden block on the bottom of the top front brace. Hold the magnet in place with your thumb, and open the right door. The magnet will be in the correct position on the block.

C. Secure magnet with the two round head screws in the magnet packet. Center screws in the slots in the magnet. This will allow adjustment later, if needed.

Tap in the 5/8" wooden disks. If you are afraid of marring the disks, you can cover them with a piece of paper.