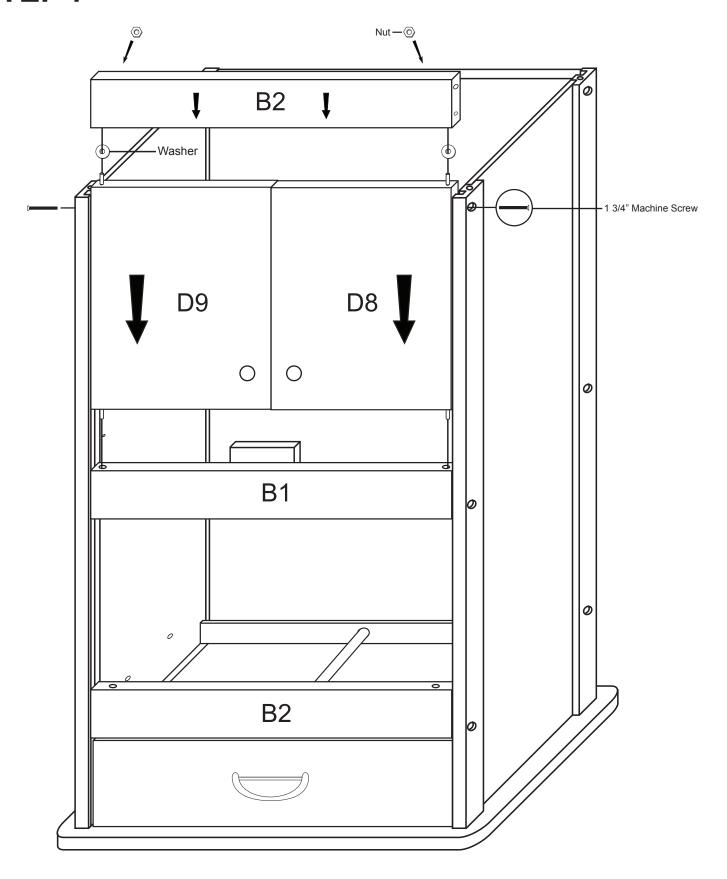

**ILLUSTRATION 4D** 

Topic step 6

1 1/2" Pin Magnet Plate — 5/8" #8 Screw

Door Knob

Door assembly

A. Stick magnet to magnet plate on right door.

B. With left door open, close the right door. The magnet should be positioned over the wooden block on the bottom of the top front brace. Hold the magnet in place with your thumb, and open the right door. The magnet will be in the correct position on the block.

C. Secure magnet with the two round head screws in the magnet packet. Center screws in the slots in the magnet. This will allow adjustment later, if needed.

Tap in the 5/8" wooden disks. If you are afraid of marring the disks, you can cover them with a piece of paper.