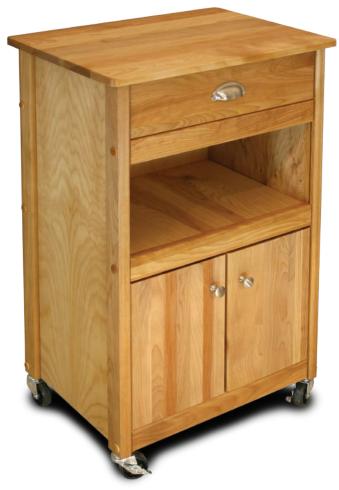

# Assembly Instructions Model 1569 Open Storage Cuisine Cart

#### **GENERAL:**

- 1. You have purchased model 1569. Overall dimensions of an assembled unit is 22 1/8" x 15 1/4" x 34"
- 2. Should you need assistance or need to replace a damaged or missing part, DO NOT RETURN THE UNIT TO THE STORE where you purchased it, simply give us a call at 607-652-7321 from 7:30 4:00 PM Eastern time and we'll send you the prepaid part via UPS usually that same day! Please have model number and part description ready when you call.
- 3. Read the assembly instructions and the enclosed brochure before beginning assembly. Assembly is very easy if you read and follow the instructions step by step.
- 4. Tools required: Phillips screwdrivers, medium and small; medium flat blade screwdriver and hammer.