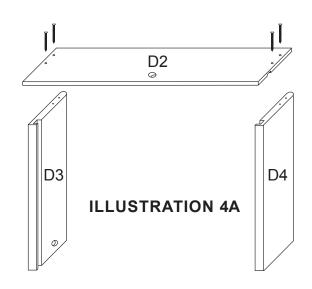

#### **CABINET PARTS**

- A. Attach the drawer back to the drawer sides with four 1 1/4" #8 screws. Make sure parts are aligned as in illustration 4A.
- B. Insert drawer bottom into the slots in the drawer sides, best side to inside of drawer. Slide down until seated in the slot in the drawer back. See illustration4B.
- C. Screw the cam posts into the two outside holes on the inside face of the drawer front until seated. Only 3/8" of this post goes into the wood, leaving the 4 guide rings/head exposed. See illustration 4C. D. Insert the posts into holes in the drawer sides until seated against the front end of the drawer sides. Insert cams so that slot in the cam fits over the post and turn with Phillips screwdriver until seated. Don't over-torque! See illustration 4D. E. Attach drawer handle with the two handle screws ( no illustration ).