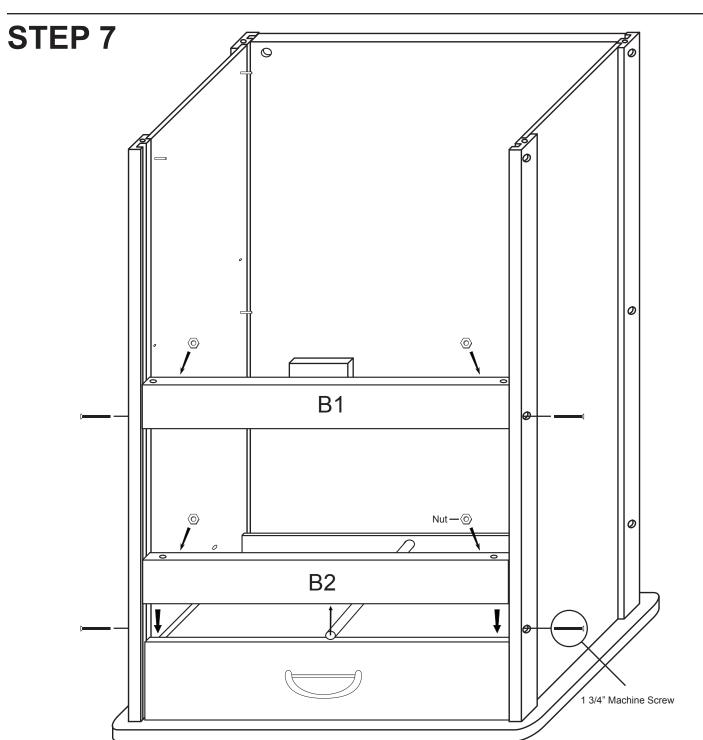

#### **CABINET PARTS**

- A. Attach the drawer back to the drawer sides with four 1 1/4" #8 screws. Make sure parts are aligned as in illustration 4A.
- B. Insert drawer bottom into the slots in the drawer sides, best side to inside of drawer. Slide down until seated in the slot in the drawer back. See illustration4B.
- C. Screw the cam posts into the two outside holes on the inside face of the drawer front until seated. Only 3/8" of this post goes into the wood, leaving the 4 guide rings/head exposed. See illustration 4C. D. Insert the posts into holes in the drawer sides until seated against the front end of the drawer sides. Insert cams so that slot in the cam fits over the post and turn with Phillips screwdriver until seated. Don't over-torque! See illustration 4D. E. Attach drawer handle with the two handle screws ( no illustration ).