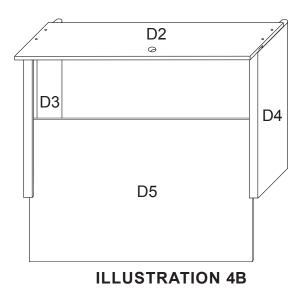

#### **CABINET PARTS**

- A. Attach the drawer back to the drawer sides with four 1 1/4" #8 screws. Make sure parts are aligned as in illustration 4A.
- B. Insert drawer bottom into the slots in the drawer sides, best side to inside of drawer. Slide down until seated in the slot in the drawer back. See illustration4B.
- C. Screw the cam posts into the two outside holes on the inside face of the drawer front until seated. Only 3/8" of this post goes into the wood, leaving the 4 guide rings/head exposed. See illustration 4C. D. Insert the posts into holes in the drawer sides until seated against the front end of the drawer sides. Insert cams so that slot in the cam fits over the post and turn with Phillips screwdriver until seated. Don't over-torque! See illustration 4D. E. Attach drawer handle with the two handle screws ( no illustration ).