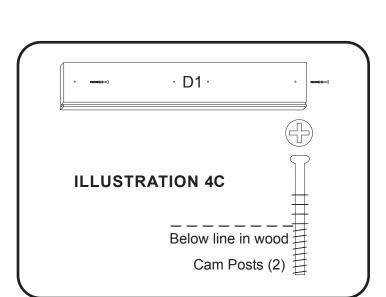

#### **CABINET PARTS**

- A. Attach the drawer back to the drawer sides with four 1 1/4" #8 screws. Make sure parts are aligned as in illustration 4A.
- B. Insert drawer bottom into the slots in the drawer sides, best side to inside of drawer. Slide down until seated in the slot in the drawer back. See illustration4B.
- C. Screw the cam posts into the two outside holes on the inside face of the drawer front until seated. Only 3/8" of this post goes into the wood, leaving the 4 guide rings/head exposed. See illustration 4C. D. Insert the posts into holes in the drawer sides until seated against the front end of the drawer sides. Insert cams so that slot in the cam fits over the post and turn with Phillips screwdriver until seated. Don't over-torque! See illustration 4D. E. Attach drawer handle with the two handle screws ( no illustration ).