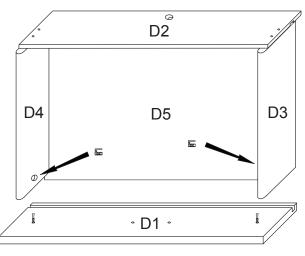

sides with four 1 1/4" #8 screws. Make sure parts are aligned as in illustration 4A.
- B. Insert drawer bottom into the slots in the drawer sides, best side to inside of drawer. Slide down until seated in the slot in the drawer back. See illustration4B.
- C. Screw the cam posts into the two outside holes on the inside face of the drawer front until seated. Only 3/8" of this post goes into the wood, leaving the 4 guide rings/head exposed. See illustration 4C. D. Insert the posts into holes in the drawer sides until seated against the front end of the drawer sides. Insert cams so that slot in the cam fits over the post and turn with Phillips screwdriver until seated. Don't over-torque! See illustration 4D. E. Attach drawer handle with the two handle screws ( no illustration ).















**ILLUSTRATION 4D** 



Topic step 6

1 1/2" Pin Magnet Plate — 5/8" #8 Screw

Door Knob

Door assembly









A. Stick magnet to magnet plate on right door.

B. With left door open, close the right door. The magnet should be positioned over the wooden block on the bottom of the top front brace. Hold the magnet in place with your thumb, and open the right door. The magnet will be in the correct position on the block.

C. Secure magnet with the two round head screws in the magnet packet. Center screws in the slots in the magnet. This will allow adjustment later, if needed.











Tap in the 5/8" wooden disks. If you are afraid of marring the disks, you can cover them with a piece of paper.



For continued beauty and long life of your Catskill Craftsmen cart, we recommend Catskill C