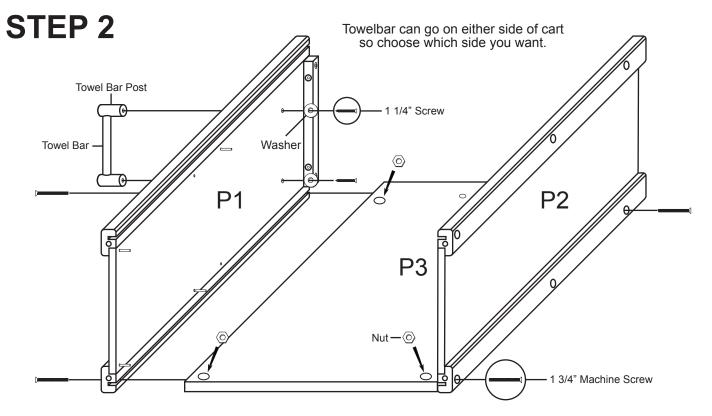

el 1569 Open Storage Cuisine Cart



#### **GENERAL:**

- 1. You have purchased model 1569. Overall dimensions of an assembled unit is 22 1/8" x 15 1/4" x 34"
- 2. Should you need assistance or need to replace a damaged or missing part, DO NOT RETURN THE UNIT TO THE STORE where you purchased it, simply give us a call at 607-652-7321 from 7:30 4:00 PM Eastern time and we'll send you the prepaid part via UPS usually that same day! Please have model number and part description ready when you call.
- 3. Read the assembly instructions and the enclosed brochure before beginning assembly. Assembly is very easy if you read and follow the instructions step by step.
- 4. Tools required: Phillips screwdrivers, medium and small; medium flat blade screwdriver and hammer.

#### **CABINET PARTS**











- A. Attach the drawer back to the drawer sides with four 1 1/4" #8 screws. Make sure parts are aligned as in illustration 4A.
- B. Insert drawer bottom into the slots in the drawer sides, best side to inside of drawer. Slide down until seated in the slot in the drawer back. See illustration4B.
- C. Screw the cam posts into the two outside holes on the inside face of the drawer front until seated. Only 3/8" of this post goes into the wood, leaving the 4 guide rings/head exposed. See illustration 4C. D. Insert the posts into holes in the drawer sides until seated against the front end of the drawer sides. Insert cams so that slot in the cam fits over the post and turn with Phillips screwdriver until seated. Don't over-torque! See illustration 4D. E. Attach drawer handle with the two han