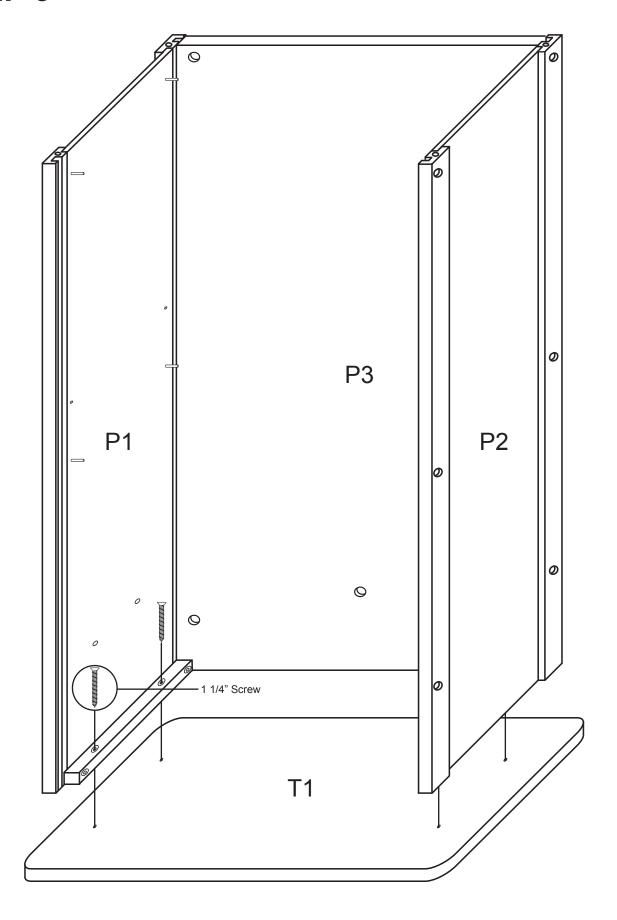

1569 Open Storage Cuisine Cart



#### **GENERAL:**

- 1. You have purchased model 1569. Overall dimensions of an assembled unit is 22 1/8" x 15 1/4" x 34"
- 2. Should you need assistance or need to replace a damaged or missing part, DO NOT RETURN THE UNIT TO THE STORE where you purchased it, simply give us a call at 607-652-7321 from 7:30 4:00 PM Eastern time and we'll send you the prepaid part via UPS usually that same day! Please have model number and part description ready when you call.
- 3. Read the assembly instructions and the enclosed brochure before beginning assembly. Assembly is very easy if you read and follow the instructions step by step.
- 4. Tools required: Phillips screwdrivers, medium and small; medium flat blade screwdriver and hammer.

#### **CABINET PARTS**











- A. Attach the drawer back to the drawer sides with four 1 1/4" #8 screws. Make sure parts are aligned as in illustration 4A.
- B. Insert drawer bottom into the slots in the drawer sides, best side to inside of drawer. Slide down until seated in the slot in the drawer back. See illustration4B.
- C. Screw the cam posts into the two outside holes on the inside face of the drawer front until seated. Only 3/8" of this post goes into the wood, leaving the 4 guide rings/head exposed. See illustration 4C. D. Insert the posts into holes in the drawer sides until seated against the front end of the drawer sides. Insert cams so that slot in the cam fits over the post and turn with Phillips screwdriver until seated. Don't over-torque! See illustration 4D. E. Attach drawer handle with the two handl