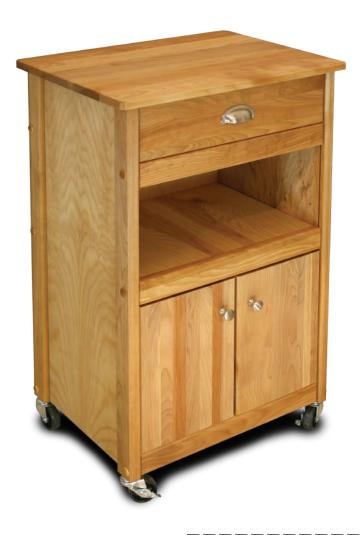

# Assembly Instructions Model 1569 Open Storage Cuisine Cart

#### **GENERAL:**

- 1. You have purchased model 1569. Overall dimensions of an assembled unit is 22 1/8" x 15 1/4" x 34"
- 2. Should you need assistance or need to replace a damaged or missing part, DO NOT RETURN THE UNIT TO THE STORE where you purchased it, simply give us a call at 607-652-7321 from 7:30 4:00 PM Eastern time and we'll send you the prepaid part via UPS usually that same day! Please have model number and part description ready when you call.
- 3. Read the assembly instructions and the enclosed brochure before beginning assembly. Assembly is very easy if you read and follow the instructions step by step.
- 4. Tools required: Phillips screwdrivers, medium and small; medium flat blade screwdriver and hammer.