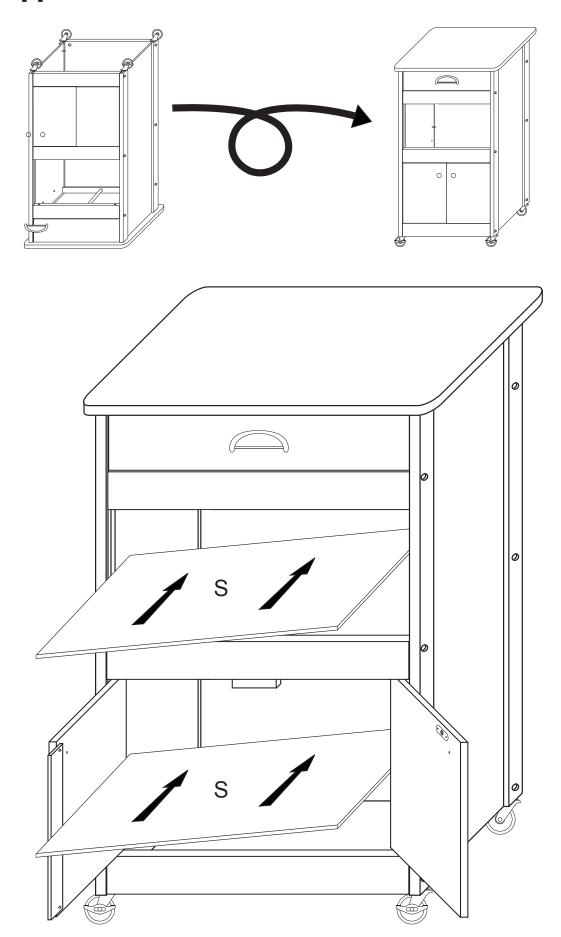

#### **CABINET PARTS**

- A. Attach the drawer back to the drawer sides with four 1 1/4" #8 screws. Make sure parts are aligned as in illustration 4A.
- B. Insert drawer bottom into the slots in the drawer sides, best side to inside of drawer. Slide down until seated in the slot in the drawer back. See illustration4B.
- C. Screw the cam posts into the two outside holes on the inside face of the drawer front until seated. Only 3/8" of this post goes into the wood, leaving the 4 guide rings/head exposed. See illustration 4C. D. Insert the posts into holes in the drawer sides until seated against the front end of the drawer sides. Insert cams so that slot in the cam fits over the post and turn with Phillips screwdriver until seated. Don't over-torque! See illustration 4D. E. Attach drawer handle with the two handle screws ( no illustration ).

**ILLUSTRATION 4D** 

Topic step 6

1 1/2" Pin Magnet Plate — 5/8" #8 Screw

Door Knob

Door assembly

A. Stick magnet to magnet plate on right door.

B. With left door open, close the right door. The magnet should be positioned over the wooden block on the bottom of the top front brace. Hold the magnet in place with your thumb, and open the right door. The magnet will be in the correct position on the block.

C. Secure magnet with the two round head screws in the magnet packet. Center screws in the slots in the magnet. This will allow adjustment later, if needed.

Tap in the 5/8" wooden disks. If you are afraid of marring the disks, you can cover them with a piece of paper.