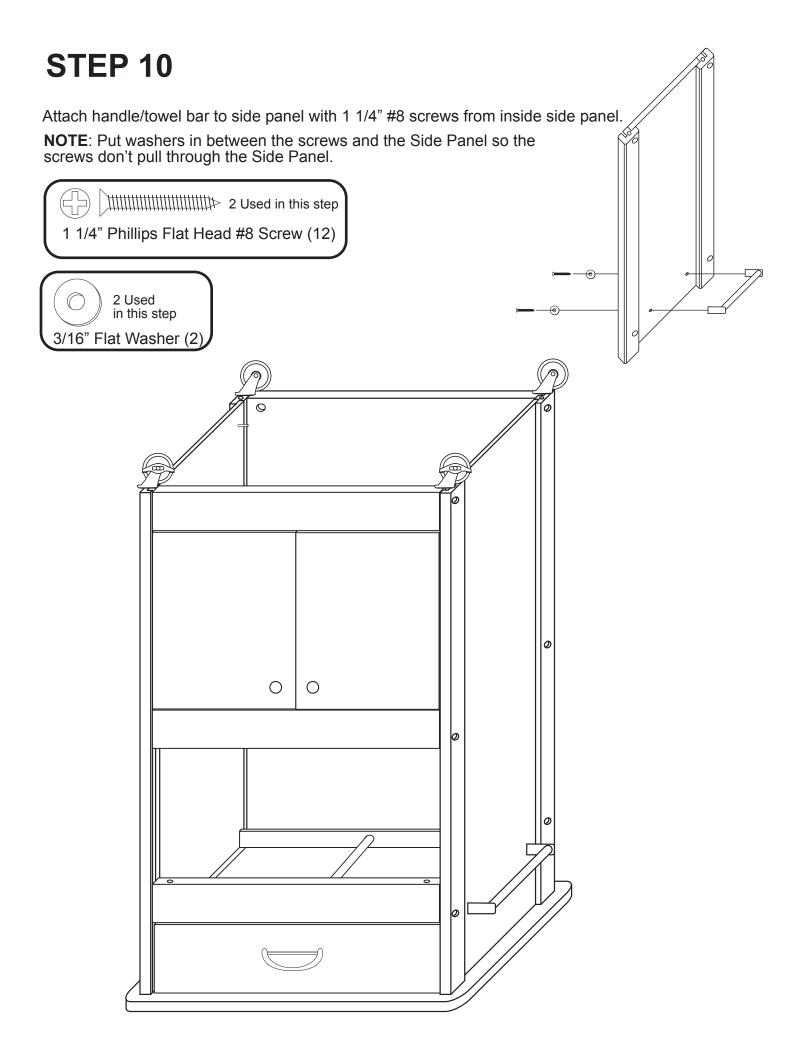

#### **CABINET PARTS**

- A. Attach the drawer back to the drawer sides with four 1 1/4" #8 screws. Make sure parts are aligned as in illustration 4A.
- B. Insert drawer bottom into the slots in the drawer sides, best side to inside of drawer. Slide down until seated in the slot in the drawer back. See illustration4B.
- C. Screw the cam posts into the two outside holes on the inside face of the drawer front until seated. Only 3/8" of this post goes into the wood, leaving the 4 guide rings/head exposed. See illustration 4C. D. Insert the posts into holes in the drawer sides until seated against the front end of the drawer sides. Insert cams so that slot in the cam fits over the post and turn with Phillips screwdriver until seated. Don't over-torque! See illustration 4D. E. Attach drawer handle with the two handle screws ( no illustration ).