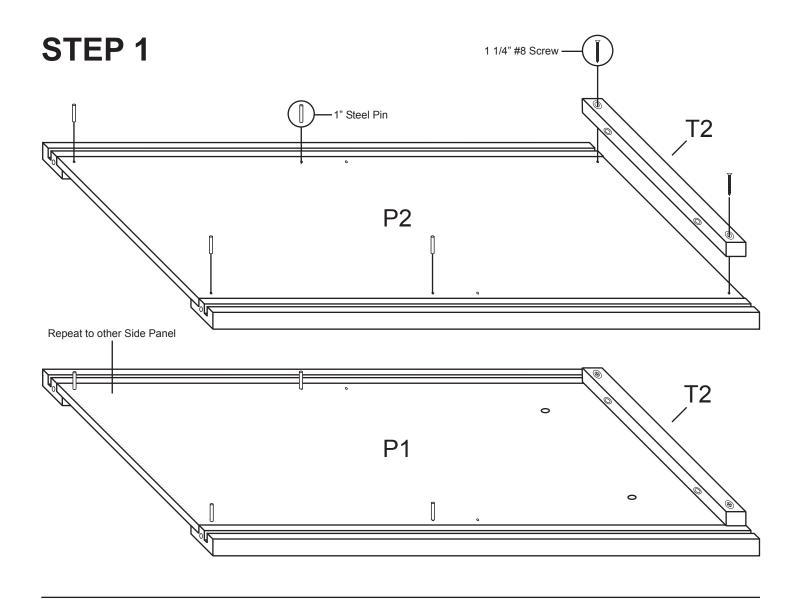

#### **CABINET PARTS**

- A. Attach the drawer back to the drawer sides with four 1 1/4" #8 screws. Make sure parts are aligned as in illustration 4A.
- B. Insert drawer bottom into the slots in the drawer sides, best side to inside of drawer. Slide down until seated in the slot in the drawer back. See illustration4B.
- C. Screw the cam posts into the two outside holes on the inside face of the drawer front until seated. Only 3/8" of this post goes into the wood, leaving the 4 guide rings/head exposed. See illustration 4C. D. Insert the posts into holes in the drawer sides until seated against the front end of the drawer sides. Insert cams so that slot in the cam fits over the post and turn with Phillips screwdriver until seated. Don't over-torque! See illustration 4D. E. Attach drawer handle with the two handle screws ( no illustration ).