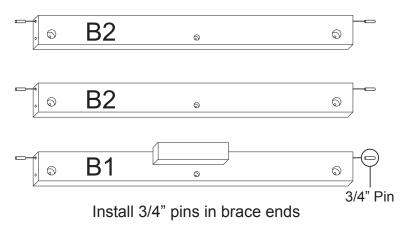

#### **CABINET PARTS**

- A. Attach the drawer back to the drawer sides with four 1 1/4" #8 screws. Make sure parts are aligned as in illustration 4A.
- B. Insert drawer bottom into the slots in the drawer sides, best side to inside of drawer. Slide down until seated in the slot in the drawer back. See illustration4B.
- C. Screw the cam posts into the two outside holes on the inside face of the drawer front until seated. Only 3/8" of this post goes into the wood, leaving the 4 guide rings/head exposed. See illustration 4C. D. Insert the posts into holes in the drawer sides until seated against the front end of the drawer sides. Insert cams so that slot in the cam fits over the post and turn with Phillips screwdriver until seated. Don't over-torque! See illustration 4D. E. Attach drawer handle with the two handle screws ( no illustration ).