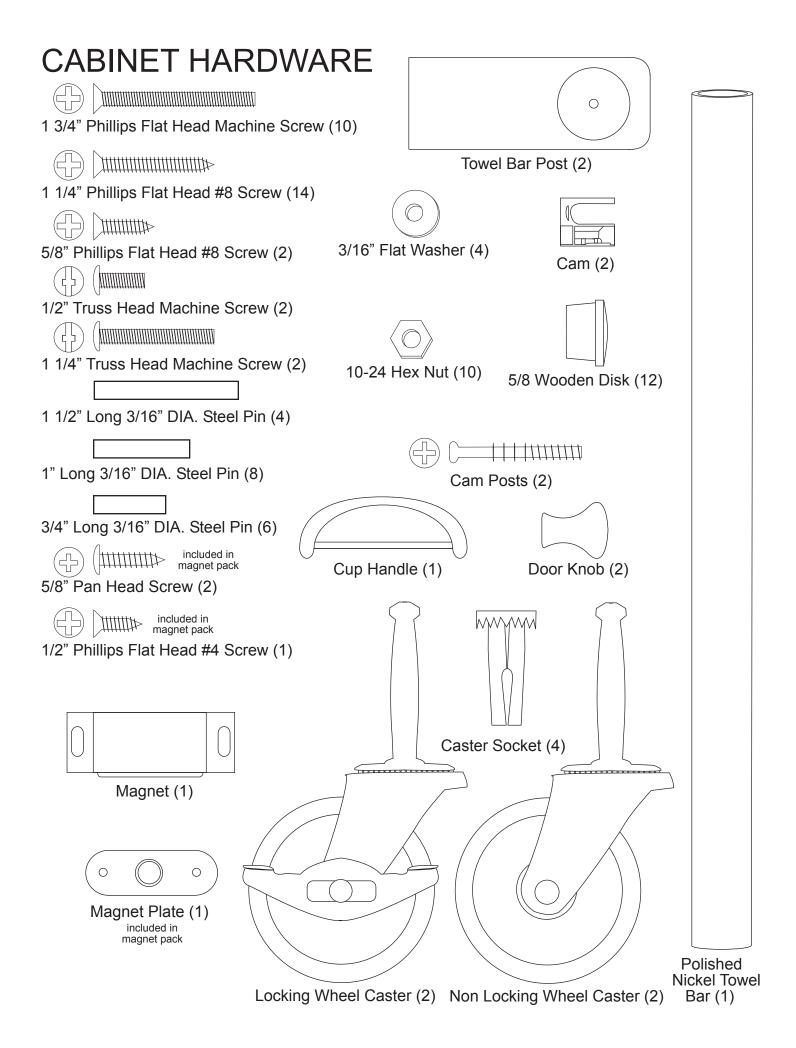

**ILLUSTRATION 4D** 

Topic step 6

1 1/2" Pin Magnet Plate — 5/8" #8 Screw

Door Knob

Door assembly

A. Stick magnet to magnet plate on right door.

B. With left door open, close the right door. The magnet should be positioned over the wooden block on the bottom of the top front brace. Hold the magnet in place with your thumb, and open the right door. The magnet will be in the correct position on the block.

C. Secure magnet with the two round head screws in the magnet packet. Center screws in the slots in the magnet. This will allow adjustment later, if needed.

Tap in the 5/8" wooden disks. If you are afraid of marring the disks, you can cover them with a piece of paper.