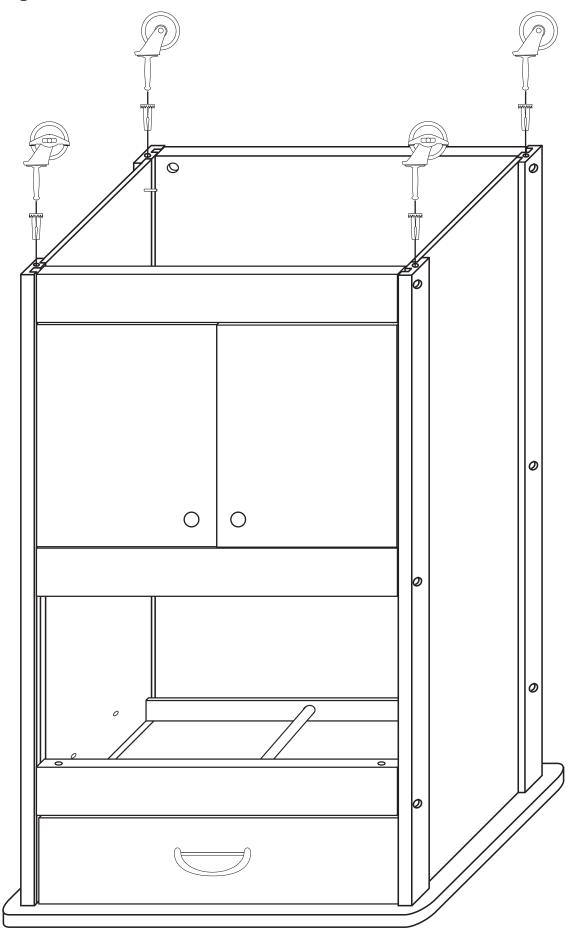

#### **CABINET PARTS**

- A. Attach the drawer back to the drawer sides with four 1 1/4" #8 screws. Make sure parts are aligned as in illustration 4A.
- B. Insert drawer bottom into the slots in the drawer sides, best side to inside of drawer. Slide down until seated in the slot in the drawer back. See illustration4B.
- C. Screw the cam posts into the two outside holes on the inside face of the drawer front until seated. Only 3/8" of this post goes into the wood, leaving the 4 guide rings/head exposed. See illustration 4C. D. Insert the posts into holes in the drawer sides until seated against the front end of the drawer sides. Insert cams so that slot in the cam fits over the post and turn with Phillips screwdriver until seated. Don't over-torque! See illustration 4D. E. Attach drawer handle with the two handle screws ( no illustration ).