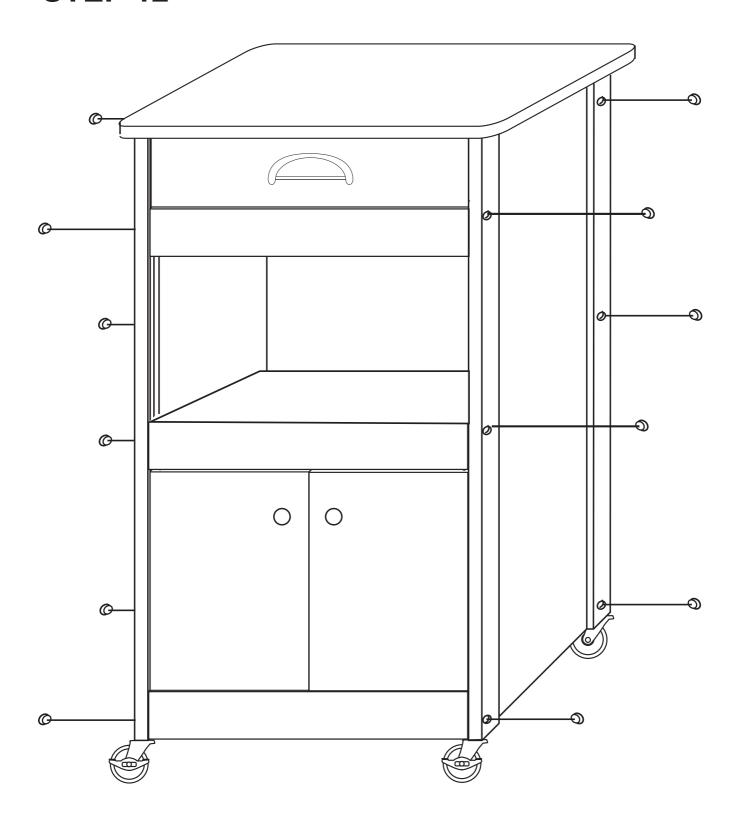

#### **CABINET PARTS**

- A. Attach the drawer back to the drawer sides with four 1 1/4" #8 screws. Make sure parts are aligned as in illustration 4A.
- B. Insert drawer bottom into the slots in the drawer sides, best side to inside of drawer. Slide down until seated in the slot in the drawer back. See illustration4B.
- C. Screw the cam posts into the two outside holes on the inside face of the drawer front until seated. Only 3/8" of this post goes into the wood, leaving the 4 guide rings/head exposed. See illustration 4C. D. Insert the posts into holes in the drawer sides until seated against the front end of the drawer sides. Insert cams so that slot in the cam fits over the post and turn with Phillips screwdriver until seated. Don't over-torque! See illustration 4D. E. Attach drawer handle with the two handle screws ( no illustration ).

**ILLUSTRATION 4D** 

Topic step 6

1 1/2" Pin Magnet Plate — 5/8" #8 Screw

Door Knob

Door assembly

A. Stick magnet to magnet plate on right door.

B. With left door open, close the right door. The magnet should be positioned over the wooden block on the bottom of the top front brace. Hold the magnet in place with your thumb, and open the right door. The magnet will be in the correct position on the block.

C. Secure magnet with the two round head screws in the magnet packet. Center screws in the slots in the magnet. This will allow adjustment later, if needed.

Tap in the 5/8" wooden disks. If you are afraid of marring the disks, you can cover them with a piece of paper.