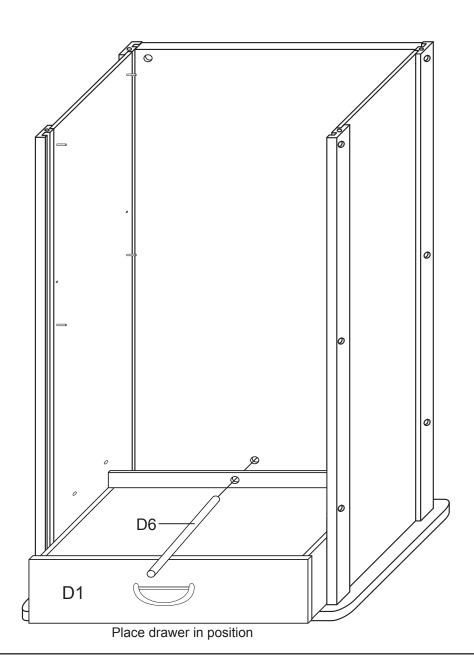

#### **CABINET PARTS**

- A. Attach the drawer back to the drawer sides with four 1 1/4" #8 screws. Make sure parts are aligned as in illustration 4A.
- B. Insert drawer bottom into the slots in the drawer sides, best side to inside of drawer. Slide down until seated in the slot in the drawer back. See illustration4B.
- C. Screw the cam posts into the two outside holes on the inside face of the drawer front until seated. Only 3/8" of this post goes into the wood, leaving the 4 guide rings/head exposed. See illustration 4C. D. Insert the posts into holes in the drawer sides until seated against the front end of the drawer sides. Insert cams so that slot in the cam fits over the post and turn with Phillips screwdriver until seated. Don't over-torque! See illustration 4D. E. Attach drawer handle with the two handle screws ( no illustration ).