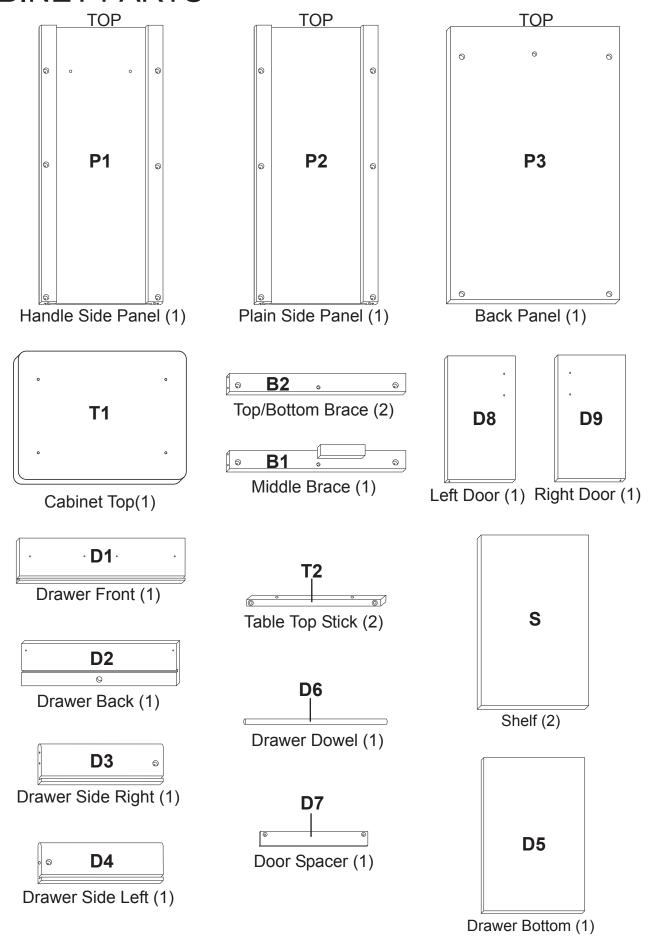

#### **CABINET PARTS**

- A. Attach the drawer back to the drawer sides with four 1 1/4" #8 screws. Make sure parts are aligned as in illustration 4A.
- B. Insert drawer bottom into the slots in the drawer sides, best side to inside of drawer. Slide down until seated in the slot in the drawer back. See illustration4B.
- C. Screw the cam posts into the two outside holes on the inside face of the drawer front until seated. Only 3/8" of this post goes into the wood, leaving the 4 guide rings/head exposed. See illustration 4C. D. Insert the posts into holes in the drawer sides until seated against the front end of the drawer sides. Insert cams so that slot in the cam fits over the post and turn with Phillips screwdriver until seated. Don't over-torque! See illustration 4D. E. Attach drawer handle with the two handle screws ( no illustration ).