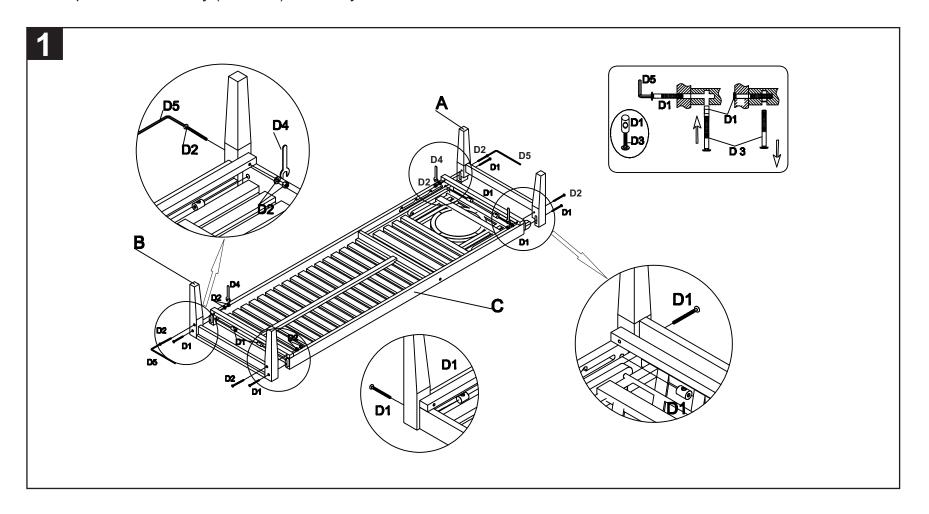

Step1: attach the rear leg (A) to the seat (C) as shown on the picture by using the Allen bolt (D1) and Allen nut (D2). Tighten all with the Allen key (D4) and Wrench (D5). Repeat the assembling of the front leg (B) in the same way as the rear leg (A). Tighten all bolts and screws again before use.