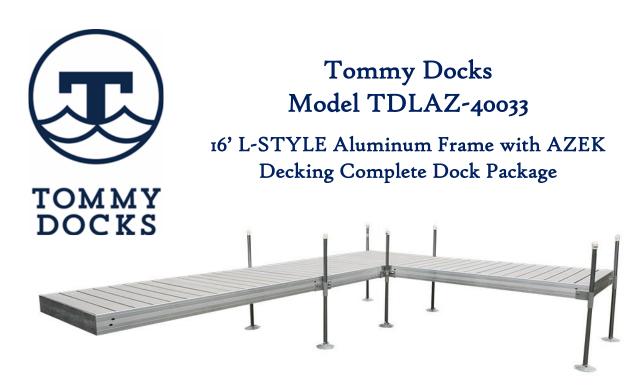

Tommy Docks have great do-it-yourself durable modular designs with the flexibility to expand on in the future. Tommy Docks 16' L-STYLE aluminum frame with AZEK decking complete dock package was designed with our customer in mind. This great all in one kit is constructed from high-quality AZEK, durable aluminum frame, and corrosion resistant hardware. No cutting required for assembling. Package includes following components.

## Package Includes:

- Three 4' x 8' Aluminum Frame Kits # TD-40008
- Six AZEK Decking Panels in Slate Gray # TDD-308GRY
- Two 4' Corrosion Resistant Superior Dock Pipes # A-50015
- Five 6' Corrosion Resistant Superior Dock Pipes # A-50017
- Three Gray Polyester Powder Coat Paint Outside Corner Brackets # A-50000
- Three Gray Polyester Powder Coat Paint Straight Brackets # A-50001
- One Gray Polyester Powder Coat Paint Inside Corner Brackets # A-50002
- Seven Gray Powder Coat Paint Footpads # A-50005
- Seven PVC Safety Caps # A-50007
- Stands Up to Harsh Weather, Resists Stains, Scratches, Resists Mold, Mildew, Moisture Damage & Fading
- No Annual Sealing & Staining
- Superior Heat Dissipation