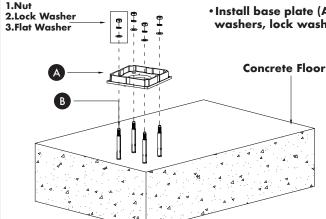

#### 1. Install Base Plate

• Install base plate (A) onto concrete floor with expansion bolts (B). Secure with flat washers, lock washers, and nuts.

Installer Tip (1): Nut, lock washer, and flat washer are attached to expansion bolt.