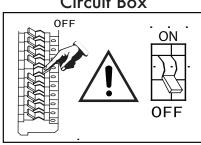

VONN highly recommends to use a qualified, licensed electrician to install the fixture.

- Do not remove or replace VONN manufactured parts that are provided with the fixture.
- Shut "OFF" the electricity at main fuse box.
- 12V AC Low Voltage Fixture (TRANSFORMER IS REQUIRED)

## Circuit Box

#### 4. Turn Power ON

•Turn electricity "ON" at main fuse box.