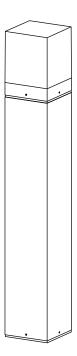

#### 3. Install Bollard

•Install fixture to base plate (A). Secure fixture with hex screw (C). Tighten hex screw (C) with hex wrench (E).