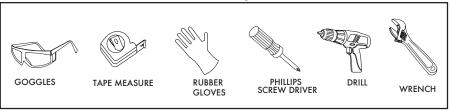

arts, leave parts out, or use any parts that are worn or broken.
- Inspect the LED fixture prior to installation to make sure that it has not been damaged during shipping.
- Please handle the LED light with care when unpacking. Do not apply pressure to the LED's, do not open any factory sealed compartments, and do not touch the LEDs with your hands.

VONN highly recommends to use a qualified, licensed electrician to install the fixture.

- Do not remove or replace VONN manufactured parts that are provided with the fixture.
- Shut "OFF" the electricity at main fuse box.
- 12V AC Low Voltage Fixture (TRANSFORMER IS REQUIRED)







#### Parts List



- A. Base Plate
- B. Expansion Bolt x 4
- C. Hex Screws x 4
- D. Wire Connectors x 4
- E. Hex Wrench

## Circuit Box



## Tools You May Need













**Installation Hole Size** 

#### 1. Install Base Plate



• Install base plate (A) onto concrete floor with expansion bolts (B). Secure with flat washers, lock washers, and nuts.

Installer Tip (1): Nut, lock washer, and flat washer are attached to expansion bolt.

#### 2. Supply Wires:

- •Bring power wires to fixture location in accordance to local electrical codes.
- •Connect Black (Line Wire) from fixture to power Black (Hot Wire).
- Connect White (Neutral Wire) from fixture to power White (Neutral Wire).

#### **Ground Wires:**

- Connect Green (Ground Wire) from fixture to supply Green (Ground Wire).
- •Twist wires together clockwise and secure with wire connector (D).

#### 3. Install Bollard

•Install fixture to base plate (A). Secure fixture with hex screw (C). Tighte