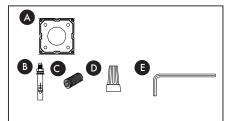

#### Parts List

- A. Base Plate
- B. Expansion Bolt x 4
- C. Hex Screws x 4
- D. Wire Connectors x 4
- E. Hex Wrench