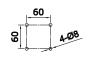

leave parts out, or use any parts that are worn or broken.
- Inspect the LED fixture prior to installation to make sure that it has not been damaged during shipping.
- Please handle the LED light with care when unpacking. Do not apply pressure to the LED's, do not open any factory sealed compartments, and do not touch the LEDs with your hands.

VONN highly recommends to use a qualified, licensed electrician to install the fixture.

- Do not remove or replace VONN manufactured parts that are provided with the fixture.
- Shut "OFF" the electricity at main fuse box.
- 12V AC Low Voltage Fixture (TRANSFORMER IS REQUIRED)







#### Parts List



- A. Base Plate
- B. Expansion Bolt x 4
- C. Hex Screws x 4
- D. Wire Connectors x 4
- E. Hex Wrench

## Circuit Box



## Tools You May Need













**Installation Hole Size** 

#### 1. Install Base Plate



• Install base plate (A) onto concrete floor with expansion bolts (B). Secure with flat washers, lock washers, and nuts.

Installer Tip (1): Nut, lock washer, and flat washer are attached to expansion bolt.

#### 2. Supply Wires:

- •Bring power wires to fixture location in accordance to local electrical codes.
- •Connect Black (Line Wire) from fixture to power Black (Hot Wire).
- Connect White (Neutral Wire) from fixture to power White (Neutral Wire).

#### **Ground Wires:**

- Connect Green (Ground Wire) from fixture to supply Green (Ground Wire).
- •Twist wires together clockwise and secure with wire connector (D).

#### 3. Install Bollard

•Install fixture to base plate (A). Secure fixture with hex screw (C). Tighten hex