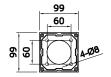

, leave parts out, or use any parts that are worn or broken.
- Inspect the LED fixture prior to installation to make sure that it has not been damaged during shipping.
- Please handle the LED light with care when unpacking. Do not apply pressure to the LED's, do not open any factory sealed compartments, and do not touch the LEDs with your hands.

VONN highly recommends to use a qualified, licensed electrician to install the fixture.

- Do not remove or replace VONN manufactured parts that are provided with the fixture.
- Shut "OFF" the electricity at main fuse box.
- 12V AC Low Voltage Fixture (TRANSFORMER IS REQUIRED)







#### Parts List



- A. Base Plate
- B. Expansion Bolt x 4
- C. Hex Screws x 4
- D. Wire Connectors x 4
- E. Hex Wrench

## Circuit Box



## Tools You May Need













**Installation Hole Size** 

#### 1. Install Base Plate



• Install base plate (A) onto concrete floor with expansion bolts (B). Secure with flat washers, lock washers, and nuts.

Installer Tip (1): Nut, lock washer, and flat washer are attached to expansion bolt.

#### 2. Supply Wires:

- •Bring power wires to fixture location in accordance to local electrical codes.
- •Connect Black (Line Wire) from fixture to power Black (Hot Wire).
- Connect White (Neutral Wire) from fixture to power White (Neutral Wire).

#### **Ground Wires:**

- Connect Green (Ground Wire) from fixture to supply Green (Ground Wire).
- •Twist wires together clockwise and secure with wire connector (D).

#### 3. Install Bollard

•Install fixture to base plate (A). Secure fixture with hex screw (C). Tighten he