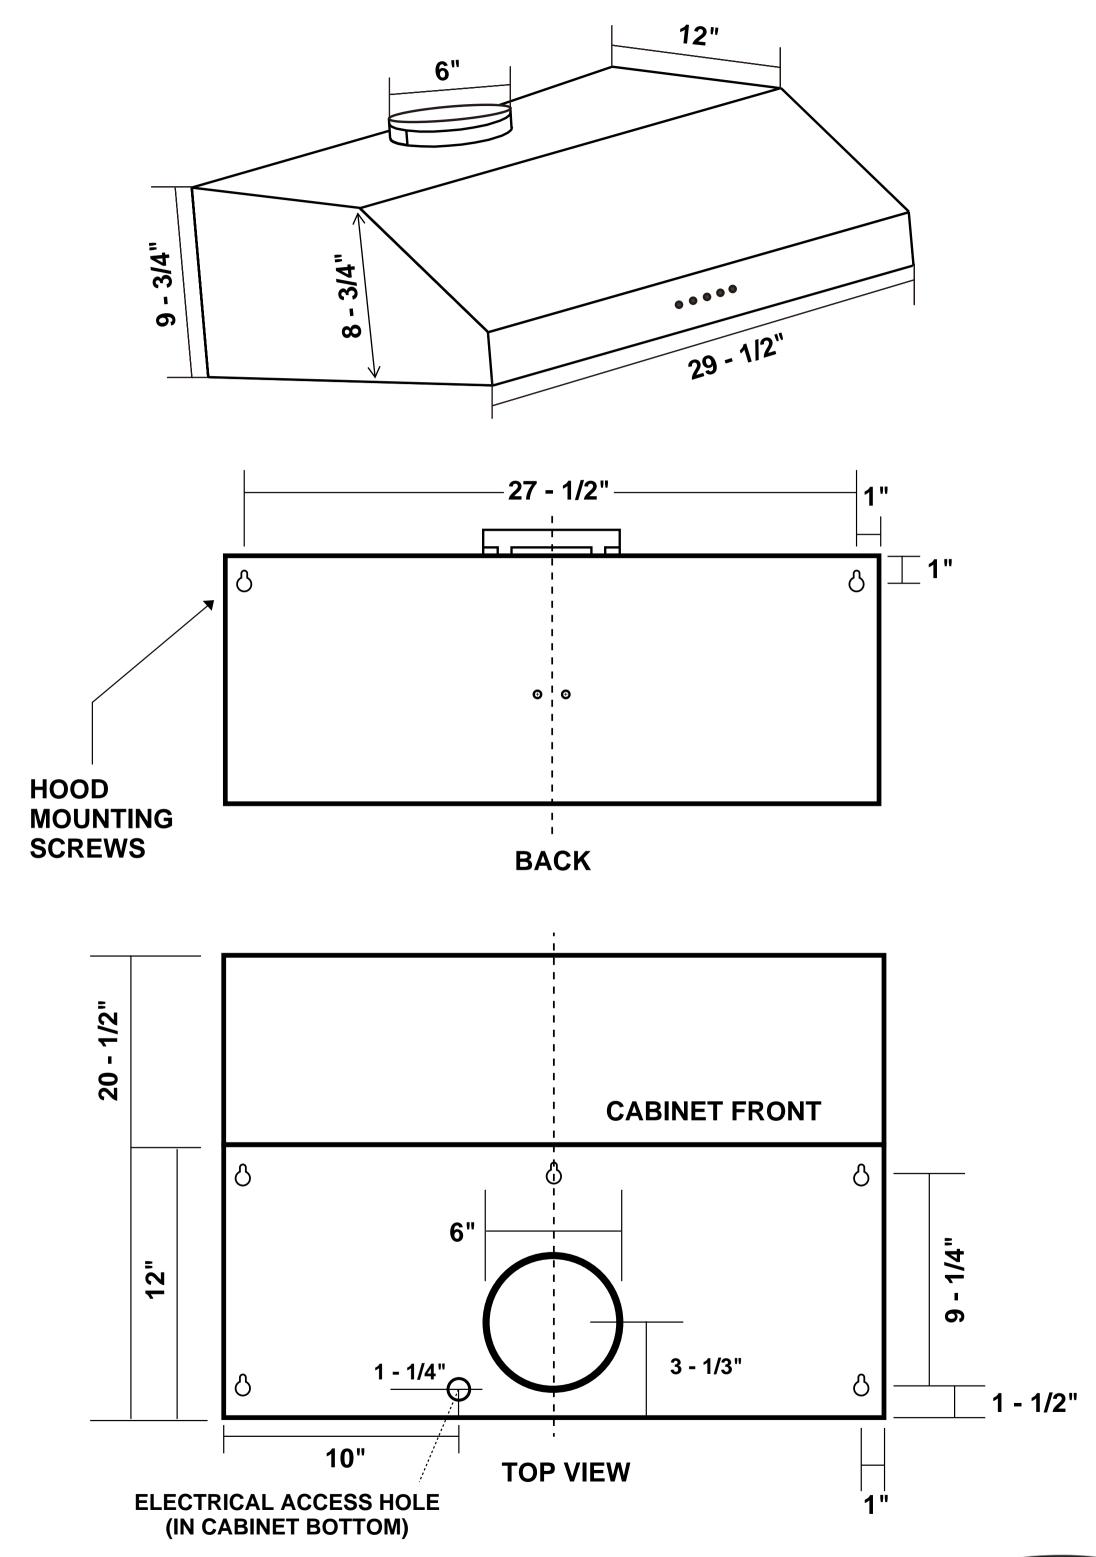

20-GAUGE, 430 GRADE STAINLESS STEEL

Cosmo presents this modern Europeanstyle range hood. COS-UC30 is powered
by 380 CFM of suction, 2 LED lights and
ARC-FLOW® Stainless Steel Permanent

SEE PAGE 2 FOR DIMENSIONS

00000

| Cutout Dimension | 30 Inch               |
|------------------|-----------------------|
| Voltage          | 120V/60Hz             |
| Filter Type      | 2 x Permanent Filters |
| Mounting Type    | Under Cabinet         |
| Noise Level      | Max 65dB              |
| Lighting         | LED                   |
| Air Flow         | 380 CFM               |