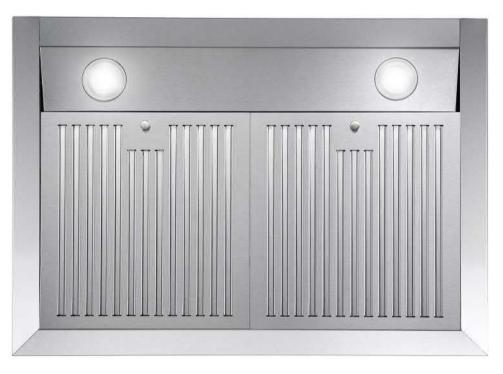

## **FEATURES**

DESIGNED FOR UNDER CABINET MOUNTING

3 FAN SPEEDS

380 CFM AIRFLOW CAPACITY

PUSH BUTTON CONTROLS

2x FRONT 2-WATT LED LIGHTS

2 ARC-FLOW® PERMANENT FILTERS

65 dB. FOR QUIET OPERATION

20-GAUGE, 430 GRADE STAINLESS STEEL

Cosmo presents this modern Europeanstyle range hood. COS-UC30 is powered
by 380 CFM of suction, 2 LED lights and
ARC-FLOW® Stainless Steel Permanent

SEE PAGE 2 FOR DIMENSIONS