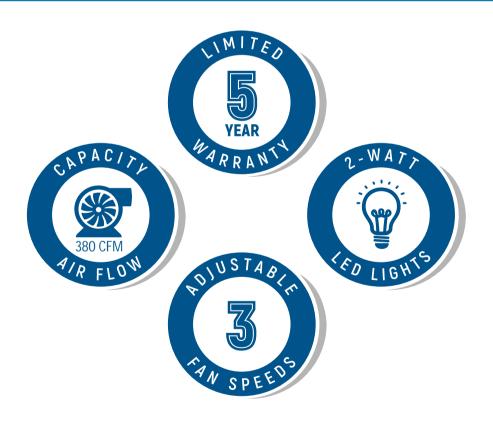

## **FEATURES**

DESIGNED FOR UNDER CABINET MOUNTING

3 FAN SPEEDS

380 CFM AIRFLOW CAPACITY

PUSH BUTTON CONTROLS

2x FRONT 2-WATT LED LIGHTS

2 ARC-FLOW® PERMANENT FILTERS

65 dB. FOR QUIET OPERATION

20-GAUGE, 430 GRADE STAINLESS STEEL

Cosmo presents this modern Europeanstyle range hood. COS-UC30 is powered
by 380 CFM of suction, 2 LED lights and
ARC-FLOW® Stainless Steel Permanent

SEE PAGE 2 FOR DIMENSIONS

00000

| Cutout Dimension | 30 Inch               |
|------------------|-----------------------|
| Voltage          | 120V/60Hz             |
| Filter Type      | 2 x Permanent Filters |
| Mounting Type    | Under Cabinet         |
| Noise Level      | Max 65dB              |
| Lighting         | LED                   |
| Air Flow         | 380 CFM               |