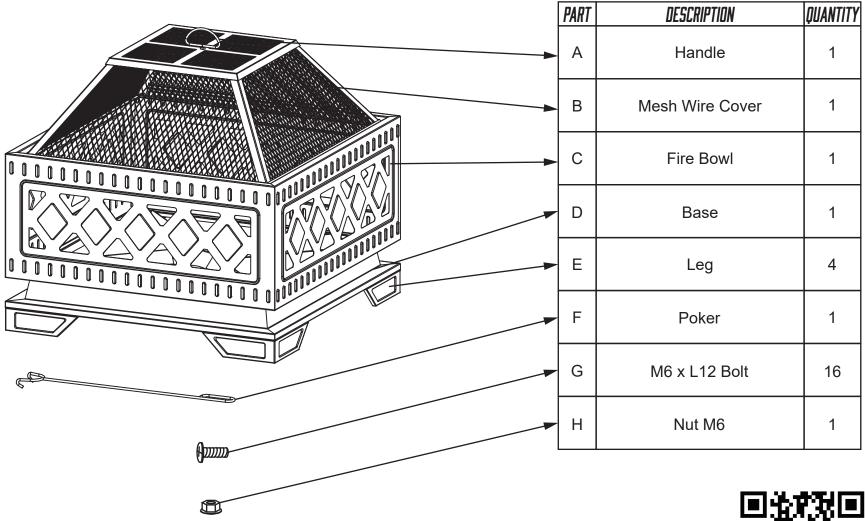

## METAL FIRE PIT

Thanks for choosing Abble Inc products. We'd love to hear your thoughts, and so would other customers. If you are satisfied with our products and service, please let us know. If you have questions or feedback, we're here to help! cs@abbleinc.com.

(We will reply you within 24 business hours)

www.abblestore.com

**Step 1:** Connect Handle (A) and Mesh Wire Cover (B) by using Nut M6 (H) and tighten with wrench.

**Step 3:** Contact the Fire Bowl (C) with the Base (D) by using Bolt (G).

**Step 2:** Turn over the base (D) and contact it with Leg (E) by using Bolt (G).

**Step 4:** Put Mesh Wire Cover (B) on the fire bowl.