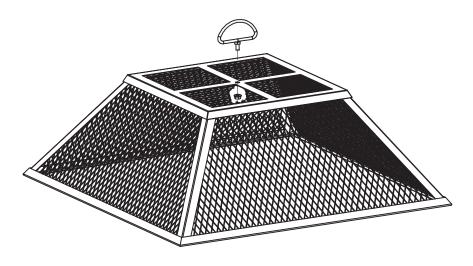

(We will reply you within 24 business hours)

www.abblestore.com

**Step 1:** Connect Handle (A) and Mesh Wire Cover (B) by using Nut M6 (H) and tighten with wrench.

**Step 3:** Contact the Fire Bowl (C) with the Base (D) by using Bolt (G).