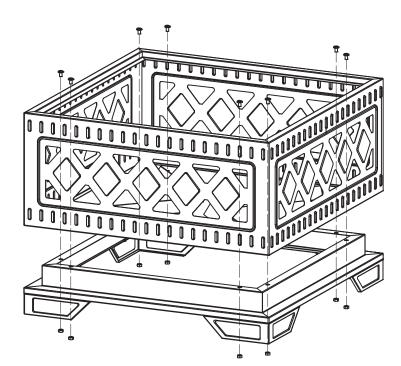

(We will reply you within 24 business hours)

www.abblestore.com

**Step 1:** Connect Handle (A) and Mesh Wire Cover (B) by using Nut M6 (H) and tighten with wrench.

**Step 3:** Contact the Fire Bowl (C) with the Base (D) by using Bolt (G).