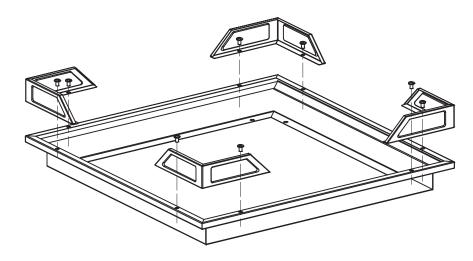

**Step 2:** Turn over the base (D) and contact it with Leg (E) by using Bolt (G).

**Step 4:** Put Mesh Wire Cover (B) on the fire bowl.