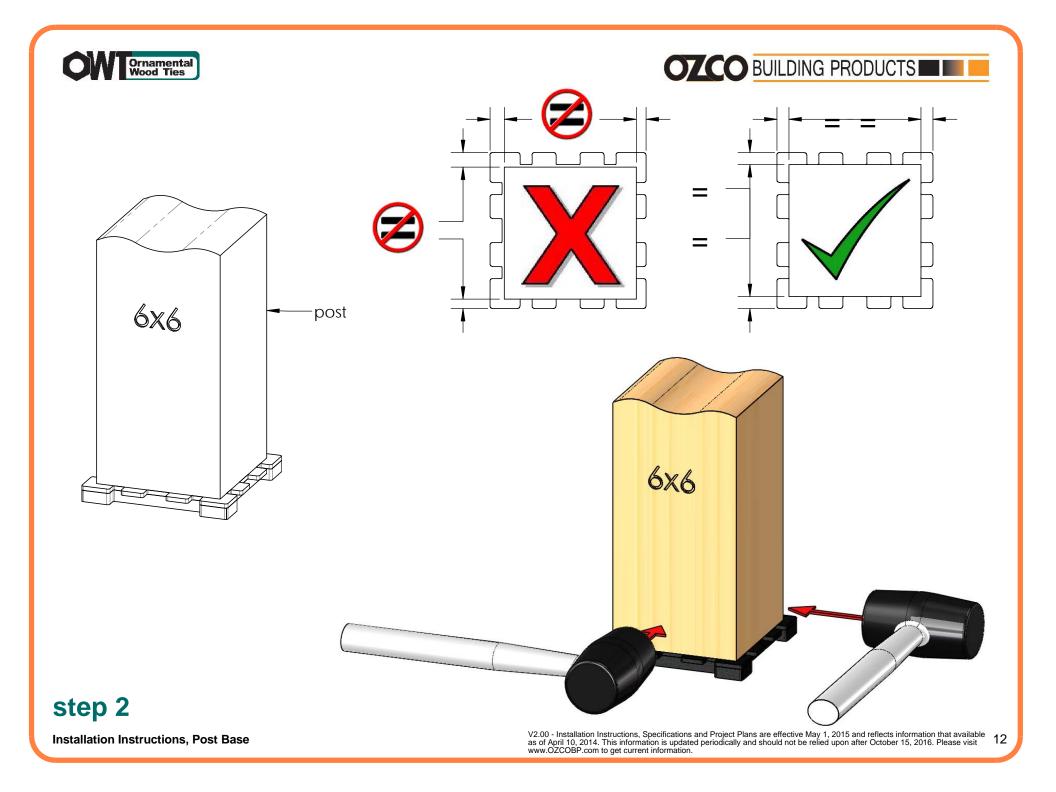

this instruction illustrates 6x6 Post Base installation. All Post Bases will be installed the same.

Laredo Sunset shown

V2.00 - Installation Instructions, Specifications and Project Plans are effective May 1, 2015 and reflects information that available as of April 10, 2014. This information is updated periodically and should not be relied upon after October 15, 2016. Please visit www.OZCOBP.com to get current information.

#### step 1

Installation Instructions, Post Base