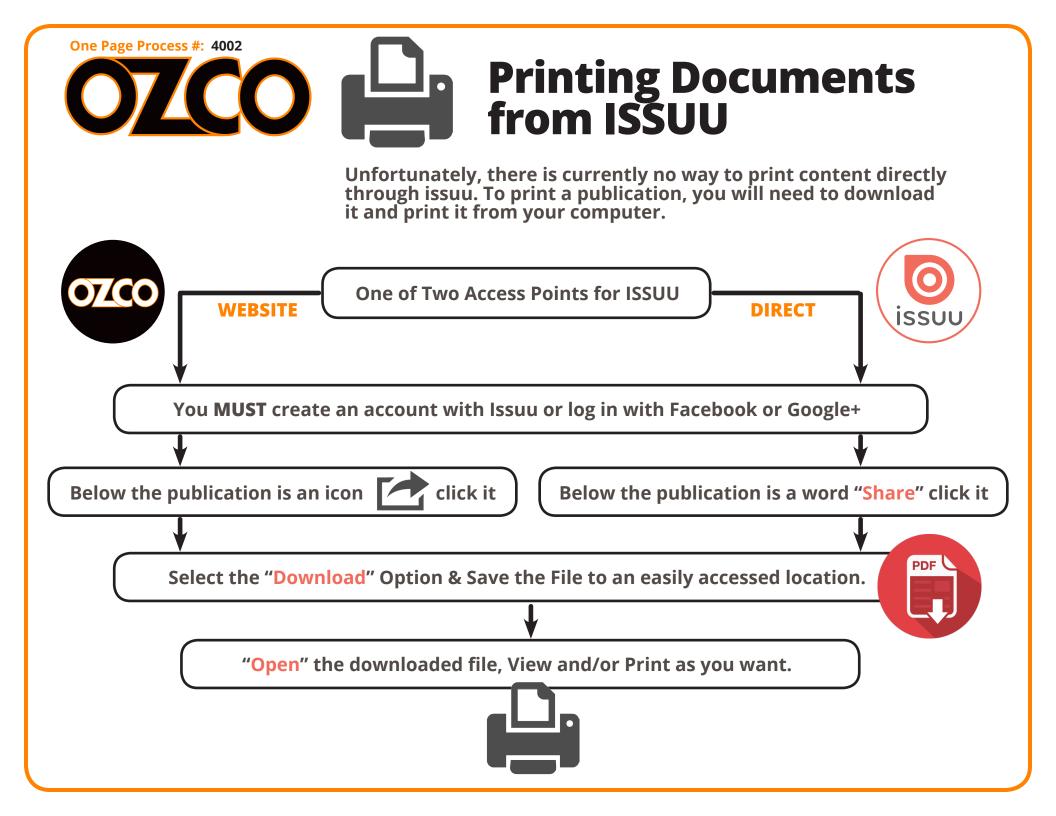

this instruction illustrates 6x6 Post Base installation. All Post Bases will be installed the same.

Laredo Sunset shown

V2.00 - Installation Instructions, Specifications and Project Plans are effective May 1, 2015 and reflects information that available as of April 10, 2014. This information is updated periodically and should not be relied upon after October 15, 2016. Please visit www.OZCOBP.com to get current information.

6x6 shown with optional 2-3/8 Star (56623-sold separately)

DESIGN

PURCHASE CONSTRUCT

this procedure applies to all OZCO Post Bases & Post Anchors utilizing compression plates (56607 shown)