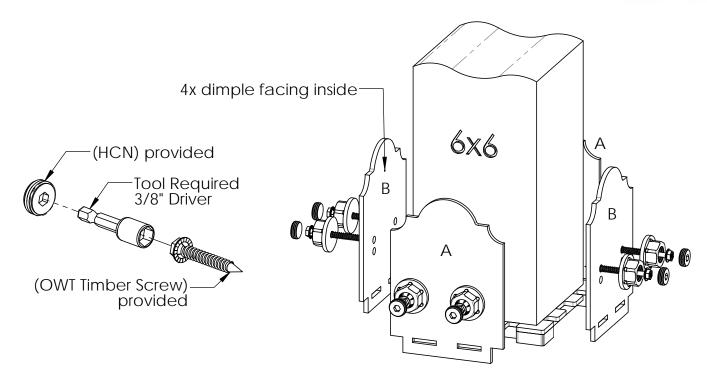

#### step 3

Installation Instructions, Post Base

Installation Instructions, Post Base