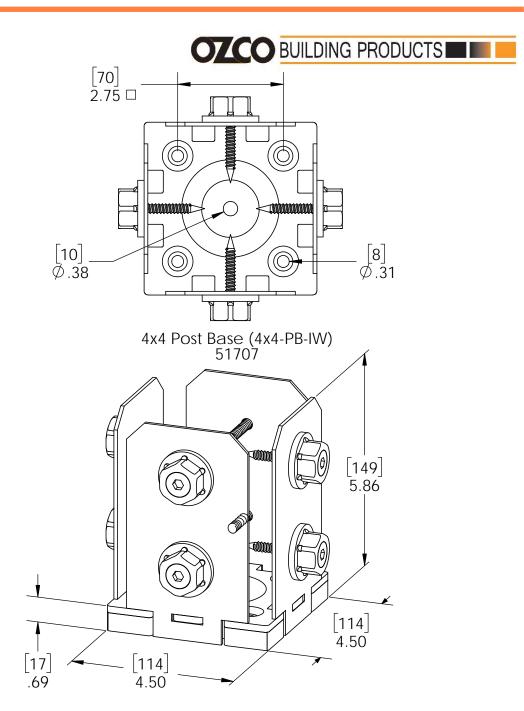

#### **Overview-Ironwood**

Installation Instructions, Post Base

**Overview-Ironwood** 

Installation Instructions, Post Base

mount base to surface

choose fastener that suits your application

this procedure applies to all OZCO Post Bases & Post Anchors utilizing compression plates (56607 shown)