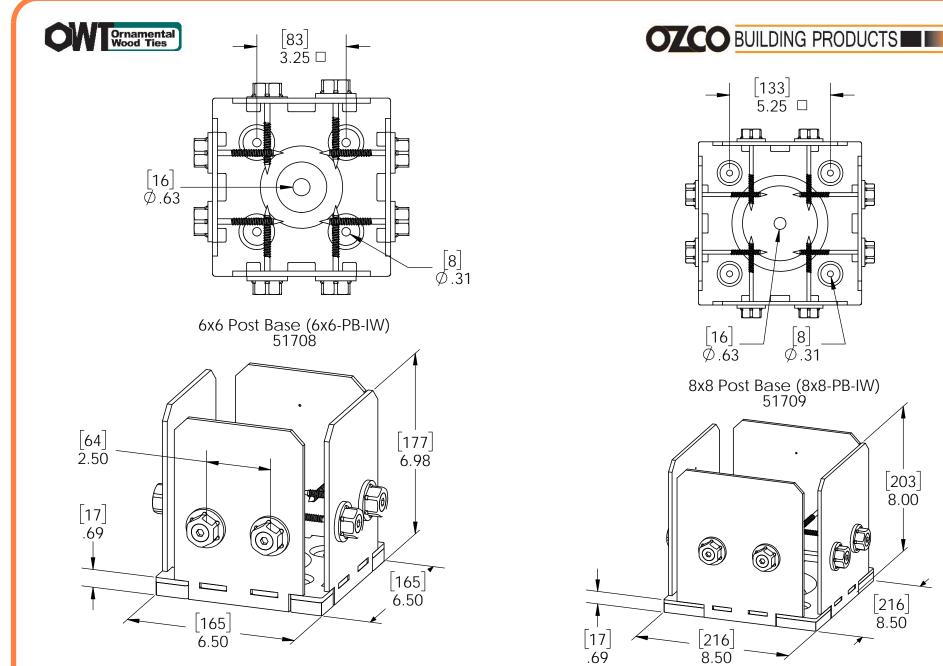

#### Installation Instructions, Post Base

**ENJOY** 

56604 4x6 (4x6-PB-LS) 51704 4x6 (4x6-PB-IW) 56605 10x10 (10x10-PB-LS) 56607 4x4 (4x4-PB-LS) 51707 4x4 (4x4-PB-IW) 56608 6x6 (4x6-PB-IW) 51708 6x6 (4x6-PB-IW) 56609 8x8 (8x8-PB-IW) 51709 8x8 (8x8-PB-IW)

this instruction illustrates 6x6 Post Base installation. All Post Bases will be installed the same.

Laredo Sunset shown

V2.00 - Installation Instructions, Specifications and Project Plans are effective May 1, 2015 and reflects information that available as of April 10, 2014. This information is updated periodically and should not be relied upon after October 15, 2016. Please visit www.OZCOBP.com to get current information.

6x6 shown with optional 2-3/8 Star (56623-sold separately)

DESIGN

PURCHASE CONSTRUCT