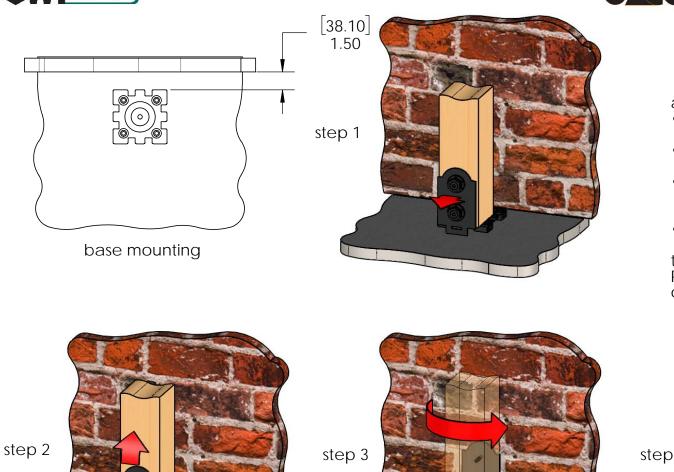

#### step 1

Installation Instructions, Post Base

# 

#### step 3

Installation Instructions, Post Base

Installation Instructions, Post Base