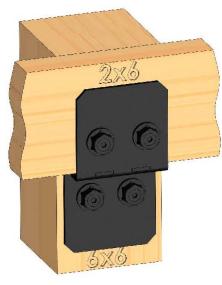

# OZCO BUILDING PRODUCTS

additional instructions

- center post as shown in
- previous steps install 1 compression plate with fasteners
- remove, reposition & reinstall post/compression plate as shown with <u>plate facing wall</u> complete assembly as shown

#### **Special Instructions-mounting next to wall**

Installation Instructions, Post Base