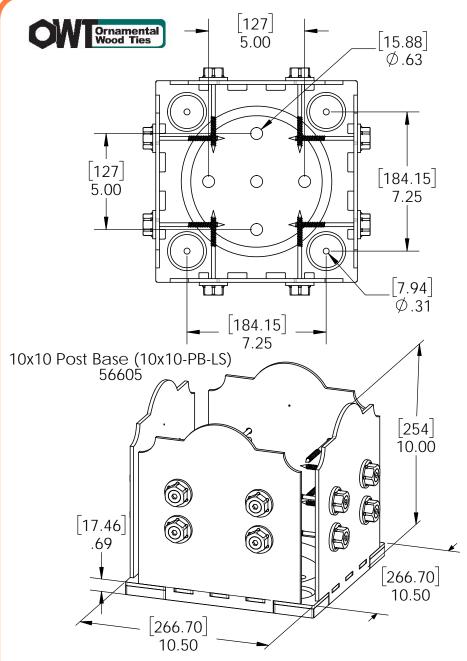

OV Ornamental Wood Ties

**Overview-Laredo Sunset** 

Installation Instructions, Post Base

### **Overview-Laredo Sunset**

Installation Instructions, Post Base

this instruction illustrates 6x6 Post Base installation. All Post Bases will be installed the same.

Laredo Sunset shown

V2.00 - Installation Instructions, Specifications and Project Plans are effective May 1, 2015 and reflects information that available as of April 10, 2014. This information is updated periodically and should not be relied upon after October 15, 2016. Please visit www.OZCOBP.com to get current information.