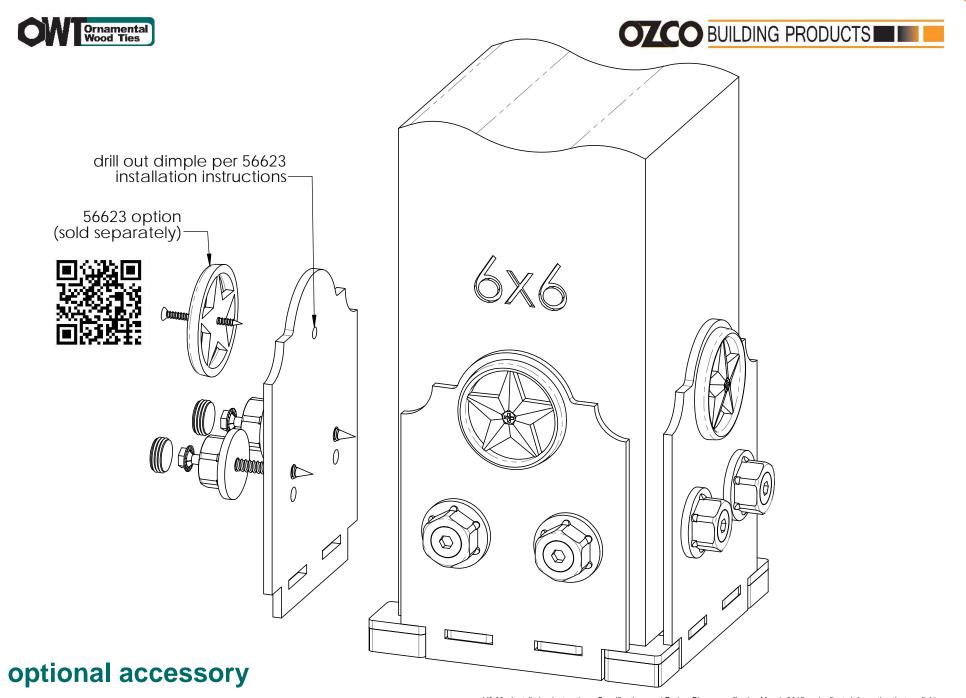

this instruction illustrates 6x6 Post Base installation. All Post Bases will be installed the same.

Laredo Sunset shown

V2.00 - Installation Instructions, Specifications and Project Plans are effective May 1, 2015 and reflects information that available as of April 10, 2014. This information is updated periodically and should not be relied upon after October 15, 2016. Please visit www.OZCOBP.com to get current information.

6x6 shown with optional 2-3/8 Star (56623-sold separately)

DESIGN

PURCHASE CONSTRUCT