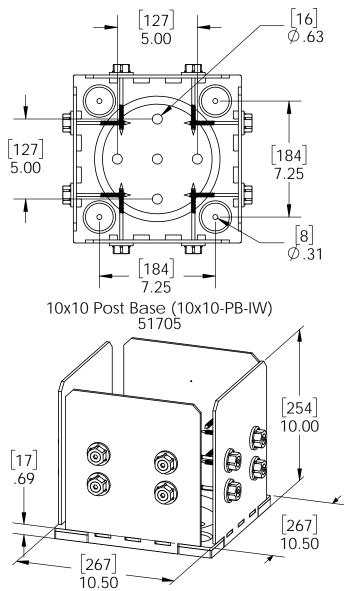

#### **Overview-Ironwood**

Installation Instructions, Post Base

**Overview-Ironwood** 

Installation Instructions, Post Base

mount base to surface

choose fastener that suits your application