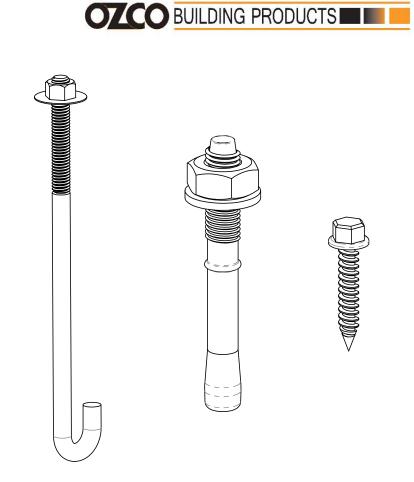

#### **Overview-Ironwood**

Installation Instructions, Post Base

**Overview-Ironwood** 

Installation Instructions, Post Base

mount base to surface

choose fastener that suits your application