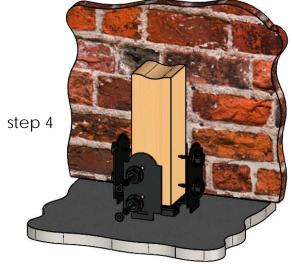

# OZCO BUILDING PRODUCTS

additional instructions

- center post as shown in
- previous steps install 1 compression plate with fasteners
- remove, reposition & reinstall post/compression plate as shown with <u>plate facing wall</u> complete assembly as shown

this procedure applies to all OZCO Post Bases & Post Anchors utilizing compression plates (56607 shown)

#### **Special Instructions-mounting next to wall**

Installation Instructions, Post Base