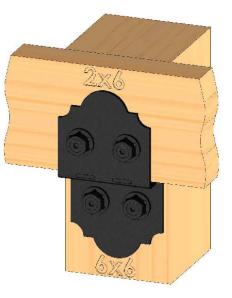

#### Installation Instructions, Post Base

**ENJOY** 

56604 4x6 (4x6-PB-LS) 51704 4x6 (4x6-PB-IW) 56605 10x10 (10x10-PB-LS) 56607 4x4 (4x4-PB-LS) 51707 4x4 (4x4-PB-IW) 56608 6x6 (4x6-PB-IW) 51708 6x6 (4x6-PB-IW) 56609 8x8 (8x8-PB-IW) 51709 8x8 (8x8-PB-IW)

this instruction illustrates 6x6 Post Base installation. All Post Bases will be installed the same.

Laredo Sunset shown

V2.00 - Installation Instructions, Specifications and Project Plans are effective May 1, 2015 and reflects information that available as of April 10, 2014. This information is updated periodically and should not be relied upon after October 15, 2016. Please visit www.OZCOBP.com to get current information.

6x6 shown with optional 2-3/8 Star (56623-sold separately)

DESIGN

PURCHASE CONSTRUCT