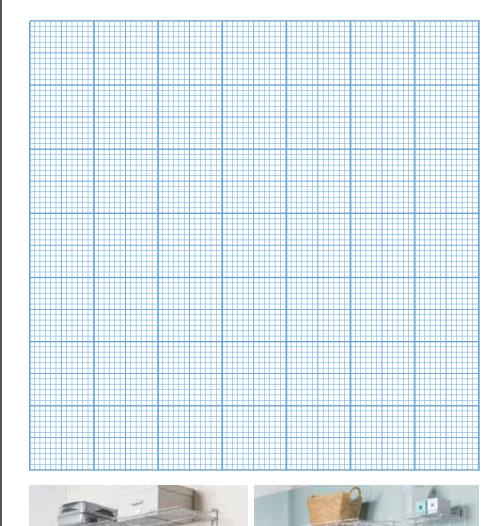

### **Plan Your Space**

Measure your area to determine height and width of your space. Then use the grid below to draw your custom layout. The Walltech rail and grid system allows you the flexibility to fit any space.