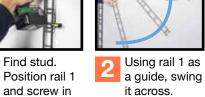

#### **Rail System**

CONTRACTOR DE LA

magnetic level supplied.

Tighten all

screws and

secure.

place. Do not tighten.

Fix rail 2 in place.