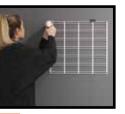

#### Grid System

5

2 Use the magnetic level supplied to square up

hole. Position grid in place plumb.

into top Center

the grid.

3 Screw into all the holes of the grid and tighten

for additional security.

4 Clip on the accessories.

CIE customerservice@cie-namerica.com 1-800-269-0818