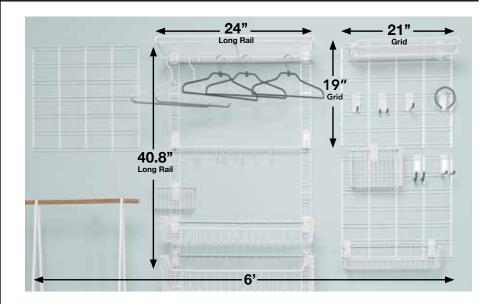

### **Select Your Wall Fixtures**

The Walltech Rail and Grid System is all you need hold everything together. The four rail sizes make it easy to customize your layout.

What's The Difference Between A Double or Single Rail? Think of a double rail as two single rails side-by-side. You can hook the right side of one accessory and the left side of another accessory in the next row.

GRID .3"W x 19"H x 21"L

### **Fasteners Needed** Short Rail (000 & 02) 2 fasteners, Long Rail (00 & 01) 3 fasteners, Grid (03) 8 fasteners

(Fasteners not included. Be sure to pick up the right fastener type for your walls.)