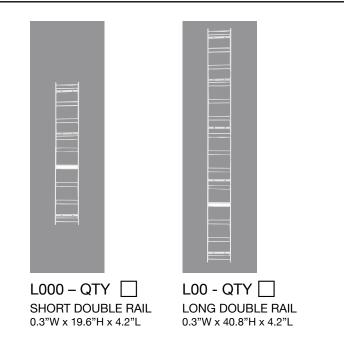

### **Select Your Wall Fixtures**

The Walltech Rail and Grid System is all you need hold everything together. The four rail sizes make it easy to customize your layout.

What's The Difference Between A Double or Single Rail? Think of a double rail as two single rails side-by-side. You can hook the right side of one accessory and the left side of another accessory in the next row.

### **Fasteners Needed** Short Rail (000 & 02) 2 fasteners, Long Rail (00 & 01) 3 fasteners, Grid (03) 8 fasteners

(Fasteners not included. Be sure to pick up the right fastener type for your walls.)