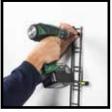

#### TOOLS REQUIRED:

- Drill
- Stud Finder Pencil

• Fasteners (See packaging for details)

#### **Rail System**

CONTRACTOR DE LA

magnetic level supplied.

Tighten all

screws and

secure.

place. Do not tighten.

Fix rail 2 in place.