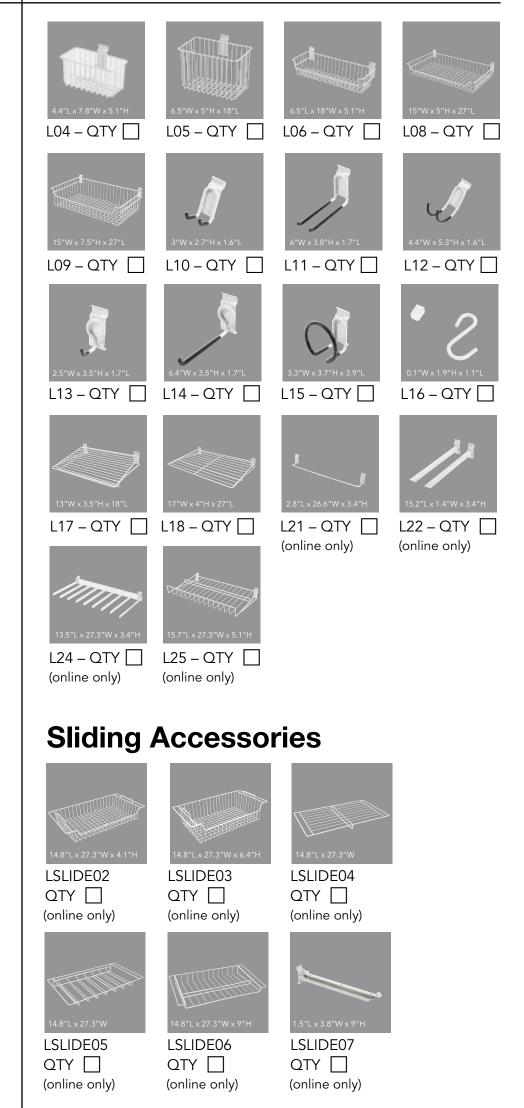

### **Select Your Accessories**

Now you're ready to select the perfect accessories for your project. Choose from our wide variety of hooks, shelves, and baskets to organize your closet, garage, or laundry room.