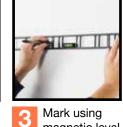

#### **Rail System**

CONTRACTOR DE LA

magnetic level supplied.

Tighten all

screws and

secure.

place. Do not tighten.

Fix rail 2 in place.

#### Grid System

5

2 Use the magnetic level supplied to square up