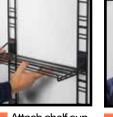

Attach shelf supplied to mid way down both rails. This will give correct distance at bottom of rails.