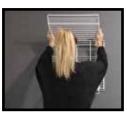

#### **Rail System**

CONTRACTOR DE LA

magnetic level supplied.

Tighten all

screws and

secure.

place. Do not tighten.

Fix rail 2 in place.

Attach shelf supplied to mid way down both rails. This will give correct distance at bottom of rails.