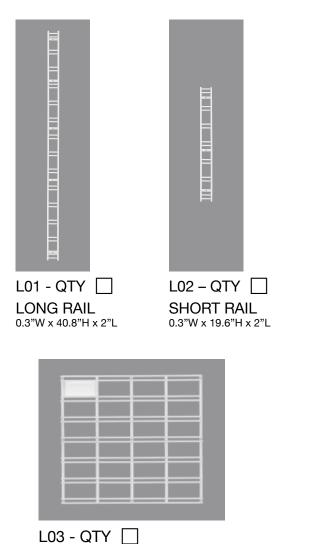

### **Select Your Wall Fixtures**

The Walltech Rail and Grid System is all you need hold everything together. The four rail sizes make it easy to customize your layout.

What's The Difference Between A Double or Single Rail? Think of a double rail as two single rails side-by-side. You can hook the right side of one accessory and the left side of another accessory in the next row.

GRID .3"W x 19"H x 21"L

### **Fasteners Needed** Short Rail (000 & 02) 2 fasteners, Long Rail (00 & 01) 3 fasteners, Grid (03) 8 fasteners

(Fasteners not included. Be sure to pick up the right fastener type for your walls.)