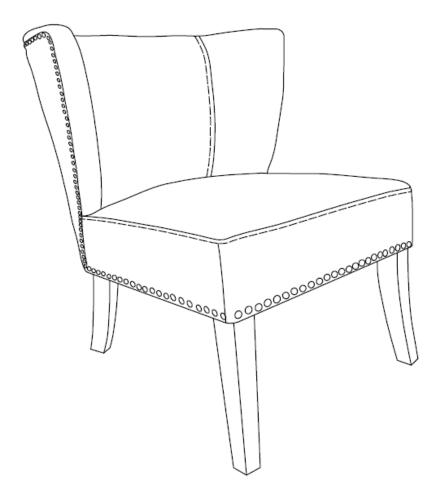

brooklyn + max™

## **JAMESTOWN / BRENNAN / FERGUSON**

## ACCENT CHAIR MODEL # AXCCHR-009-DBU





## FOR REPLACEMENT PARTS OR HELP WITH ASSEMBLY PLEASE CONTACT US AT: <u>simpli-home.com/customer-support</u> PLEASE ENSURE TO HAVE THE MODEL # FROM THE PACKAGING OR INSTRUCTION BOOKLET

## TO RETURN THE PRODUCT: PLEASE CONTACT THE RETAILER WHERE THE ITEM WAS PURCHASED FROM





brooklyn + max™



# Upload an image of our furniture in your home with a short review to our facebook page for a chance to

Win up to \$3000 of **Simpli Home** furniture!!!

www.facebook.com/simplihomefurnishings



**IMPORTANT**: Please read this manual carefully before beginning assembly of this product. Keep this manual for future reference.

#### SAFETY INFORMATION

Identify all the parts and hardware. Do not discard of the packaging until you have checked that you have all of the parts and hardware require