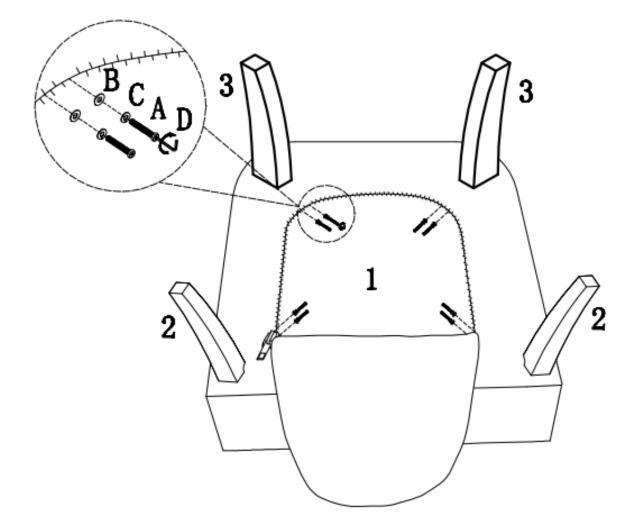

#### STEP 1

Place the Chair Seat (1) on its back on a flat smooth surface. Remove the Legs (2 & 3) and hardware from inside the fabric of the bottom of the Chair Seat (1).

#### STEP 2

Align the holes of the Chair Seat (1) to assemble the Front Legs (2) and Back Legs (3).

Insert Bolt (A), Spring Washer (C) and Flat Washer (B) to each corner. Use Allen Key (D) to tighten.