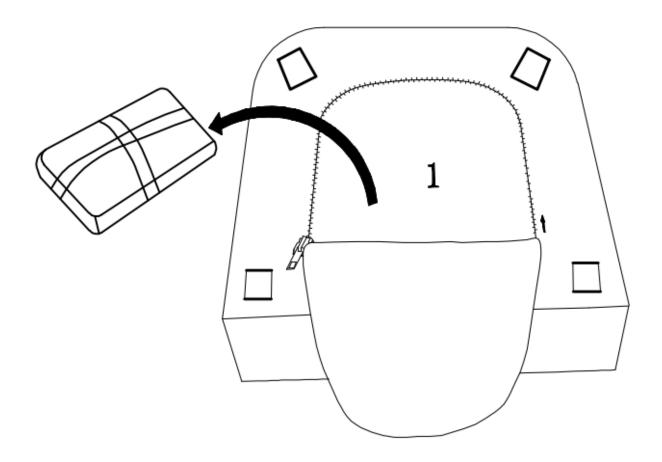

#### STEP 1

Place the Chair Seat (1) on its back on a flat smooth surface. Remove the Legs (2 & 3) and hardware from inside the fabric of the bottom of the Chair Seat (1).