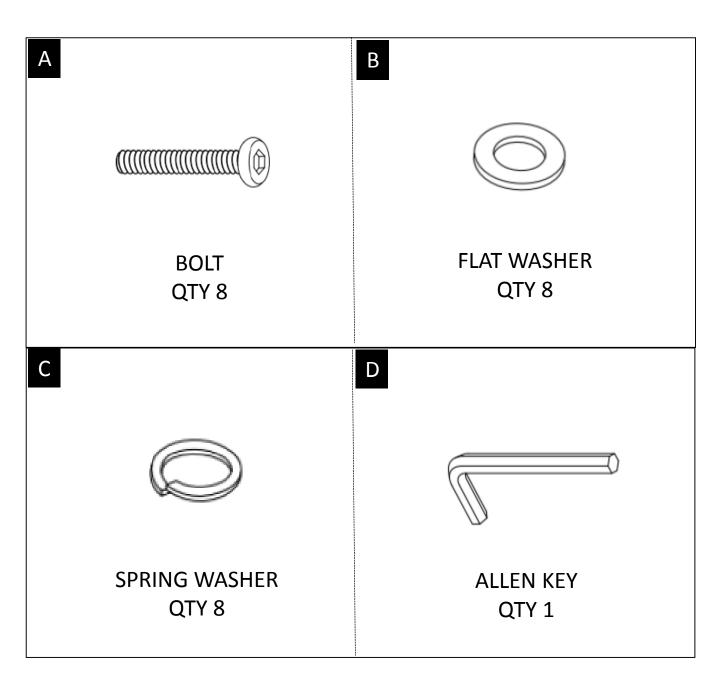

#### HARDWARE DESCRIPTION

**NEED HELP?** For help with assembly or if you are missing a part, Please call customer service at 1-866-518-0120 ext. 262 (9 am to 4 pm EST)

#### STEP 2

Align the holes of the Chair Seat (1) to assemble the Front Legs (2) and Back Legs (3).

Insert Bolt (A), Spring Washer (C) and Flat Washer (B) to each corner. Use Allen Key (D) to tighten.