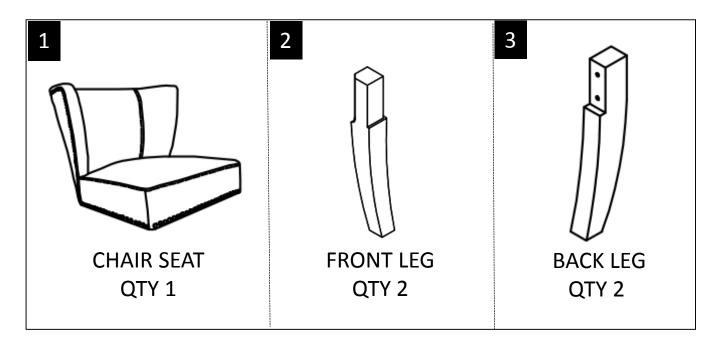

#### PARTS DESCRIPTION

**NEED HELP?** For help with assembly or if you are missing a part, Please call customer service at 1-866-518-0120 ext. 262 (9 am to 4 pm EST)

#### STEP 1

Place the Chair Seat (1) on its back on a flat smooth surface. Remove the Legs (2 & 3) and hardware from inside the fabric of the bottom of the Chair Seat (1).

#### STEP 2

Align the holes of the Chair Seat (1) to assemble the Front Legs (2) and Back Legs (3).

Insert Bolt (A), Spring Washer (C) and Flat Washer (B) to each corner. Use Allen Key (D) to tighten.