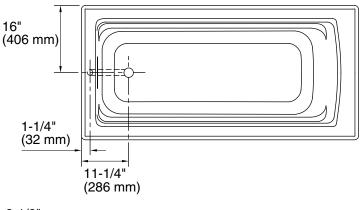

### **Technical Information**

| Fixture*:                                       |                                           |  |
|-------------------------------------------------|-------------------------------------------|--|
| Bathing well                                    |                                           |  |
| Basin area, bottom                              | 50-3/8" (1280 mm) x<br>19-5/8" (498 mm)   |  |
| Basin area, top                                 | 57-5/16" (1456 mm) x<br>24-1/16" (611 mm) |  |
| Weight                                          | 66 lbs (29.9 kg)                          |  |
| To overflow                                     |                                           |  |
| Water depth                                     | 15-5/16" (389 mm)                         |  |
| Capacity                                        | 66 gal (248.3 L)                          |  |
| * Approximate measurements for comparison only. |                                           |  |

64-1/2" (1638 mm) x 30-1/2" (775 mm)

No change in measurements if connected with drain illustrated. (K-7272)

**Product Diagram** 