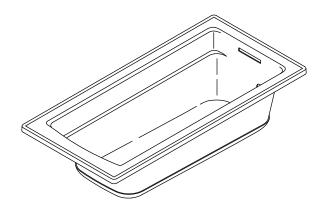

**ARCHER**<sub>®</sub>

#### **Features**

- ExoCrylic™
- Slotted overflow for maximum bathing depth
- Low threshold height
- Integral lumbar support
- Armrests
- 66" (1676 mm) x 32" (813 mm) x 19" (483 mm)

# **Codes/Standards Applicable**

Specified model meets or exceeds the following:

- ADA
- ICC/ANSI A117.1
- CSA B45.5/IAPMO Z124



**ADA** 



## Colors/Finishes

- 0: White
- Other: Refer to Price Book for additional colors/finishes

#### **Accessories:**

- . CP: Polished Chrome
- Other: Refer to Price Book for additional colors/finishes

# **Specified Model**

| Model                | Description                                     | Со   | Colors/Finishes |  |
|----------------------|-------------------------------------------------|------|-----------------|--|
| K-1948               | 5.5' drop-in bath                               | □ 0  | ☐ Other         |  |
| Required Accessories |                                                 |      |                 |  |
| K-7271               | Clearflo slotted overflow brass bath drain OR   | □ CP | ☐ Other         |  |
| K-7272               | Clearflo slotted overflow bath drai