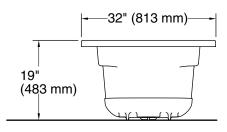

#### **Features**

- ExoCrylic™
- Slotted overflow for maximum bathing depth
- Low threshold height
- Integral lumbar support
- Armrests
- 66" (1676 mm) x 32" (813 mm) x 19" (483 mm)

# **Product Specification:**

The ExoCrylic drop-in bath shall be 66" (1676 mm) in length, 32" (813 mm) in width, and 19" (483 mm) in height. Bath shall have slotted overflow for maximum bathing depth, low threshold height, and integral lumbar support. Bath shall have armrests. Bath shall be Kohler Model K-1948-

# **ARCHER**<sub>®</sub>

Drop-in cutout