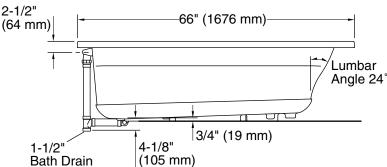

#### **Features**

- ExoCrylic™
- Slotted overflow for maximum bathing depth
- Low threshold height
- Integral lumbar support
- Armrests
- 66" (1676 mm) x 32" (813 mm) x 19" (483 mm)

# **Product Specification:**

The ExoCrylic drop-in bath shall be 66" (1676 mm) in length, 32" (813 mm) in width, and 19" (483 mm) in height. Bath shall have slotted overflow for maximum bathing depth, low threshold height, and integral lumbar support. Bath shall have armrests. Bath shall be Kohler Model K-1948-

### **Technical Information**

| Fixture*:                                       |                                           |  |
|-------------------------------------------------|-------------------------------------------|--|
| Bathing well                                    |                                           |  |
| Basin area, bottom                              | 50-3/8" (1280 mm) x<br>19-5/8" (498 mm)   |  |
| Basin area, top                                 | 57-5/16" (1456 mm) x<br>24-1/16" (611 mm) |  |
| Weight                                          | 66 lbs (29.9 kg)                          |  |
| To overflow                                     |                                           |  |
| Water depth                                     | 15-5/16" (389 mm)                         |  |
| Capacity                                        | 66 gal (248.3 L)                          |  |
| * Approximate measurements for comparison only. |                                           |  |

64-1/2" (1638 mm) x 30-1/2" (775 mm)

No change in measurements if connected with drain illustrated. (K-7272)

**Product Diagram** 