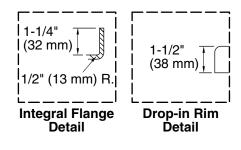

64-1/2" (1638 mm) x 30-1/2" (775 mm)

No change in measurements if connected with drain illustrated. (K-7272)

**Product Diagram** 