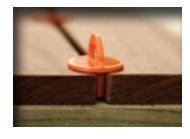

The special blade design of DeckWise<sup>\*</sup> decking spacers prevent denting and marring of hardwood or composite boards when pressed together during installation. Moving laterally in between boards is a breeze thanks to the spacers unique handle.

## **Board Gap Spacers**

|                           | 1/8"         | 5/32"        | 13/64"       | 1/4"         | 5/16"        |
|---------------------------|--------------|--------------|--------------|--------------|--------------|
| 6 PACK: 6 OF ANY 1 SIZE   | $\checkmark$ | $\checkmark$ | $\checkmark$ | $\checkmark$ | $\checkmark$ |
| 20 PACK: 20 OF ANY 1 SIZE | $\checkmark$ | $\checkmark$ | $\checkmark$ | $\checkmark$ | $\checkmark$ |
| 20 PACK: 4 OF EACH SIZE   | $\checkmark$ | $\checkmark$ | $\checkmark$ | $\checkmark$ | $\checkmark$ |