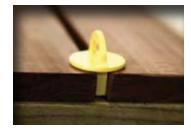

The special blade design of DeckWise<sup>\*</sup> decking spacers prevent denting and marring of hardwood or composite boards when pressed together during installation. Moving laterally in between boards is a breeze thanks to the spacers unique handle.

## **Board Gap Spacers**

|                           | 1/8"         | 5/32"        | 13/64"       | 1/4"         | 5/16"        |
|---------------------------|--------------|--------------|--------------|--------------|--------------|
| 6 PACK: 6 OF ANY 1 SIZE   | $\checkmark$ | $\checkmark$ | $\checkmark$ | $\checkmark$ | $\checkmark$ |
| 20 PACK: 20 OF ANY 1 SIZE | $\checkmark$ | $\checkmark$ | $\checkmark$ | $\checkmark$ | $\checkmark$ |
| 20 PACK: 4 OF EACH SIZE   | $\checkmark$ | $\checkmark$ | $\checkmark$ | $\checkmark$ | $\checkmark$ |