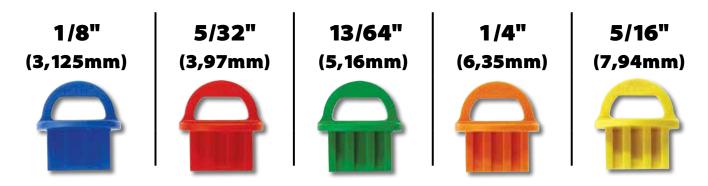

## **Board Gap Spacers**

|                           | 1/8"         | 5/32"        | 13/64"       | 1/4"         | 5/16"        |
|---------------------------|--------------|--------------|--------------|--------------|--------------|
| 6 PACK: 6 OF ANY 1 SIZE   | $\checkmark$ | $\checkmark$ | $\checkmark$ | $\checkmark$ | $\checkmark$ |
| 20 PACK: 20 OF ANY 1 SIZE | $\checkmark$ | $\checkmark$ | $\checkmark$ | $\checkmark$ | $\checkmark$ |
| 20 PACK: 4 OF EACH SIZE   | $\checkmark$ | $\checkmark$ | $\checkmark$ | $\checkmark$ | $\checkmark$ |