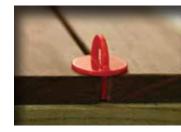

The special blade design of DeckWise<sup>\*</sup> decking spacers prevent denting and marring of hardwood or composite boards when pressed together during installation. Moving laterally in between boards is a breeze thanks to the spacers unique handle.