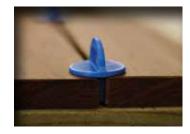

The special blade design of DeckWise<sup>\*</sup> decking spacers prevent denting and marring of hardwood or composite boards when pressed together during installation. Moving laterally in between boards is a breeze thanks to the spacers unique handle.