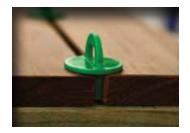

The special blade design of DeckWise<sup>\*</sup> decking spacers prevent denting and marring of hardwood or composite boards when pressed together during installation. Moving laterally in between boards is a breeze thanks to the spacers unique handle.

## **Board Gap Spacers**

|                           | 1/8"         | 5/32"        | 13/64"       | 1/4"         | 5/16"        |
|---------------------------|--------------|--------------|--------------|--------------|--------------|
| 6 PACK: 6 OF ANY 1 SIZE   | $\checkmark$ | $\checkmark$ | $\checkmark$ | $\checkmark$ | $\checkmark$ |
| 20 PACK: 20 OF ANY 1 SIZE | $\checkmark$ | $\checkmark$ | $\checkmark$ | $\checkmark$ | $\checkmark$ |
| 20 PACK: 4 OF EACH SIZE   | $\checkmark$ | $\checkmark$ | $\checkmark$ | $\checkmark$ | $\checkmark$ |