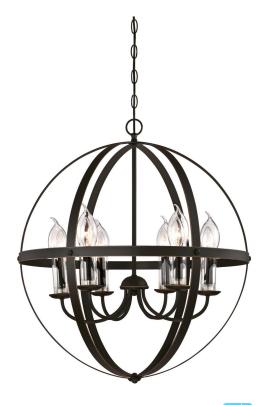

## Stella Mira

6 Light Chandelier Oil Rubbed Bronze Finish with Highlights and Clear Glass Candle Covers

#### Specifications

- Height: 26.97"
- Diameter: 24.02"
- Chain: 36"
- Cord Length: 60"
- Shade/Glass Thread: 1.57"
- Use (6) Candelabra (E12) Base Lamps, 40W Maximum
- For Outdoor Use