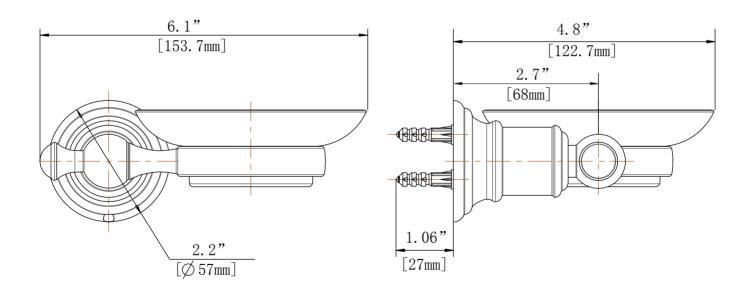

## **FEATURES**

- · 6.1 "L x 2.2"W x 4.8"H
- · Coordinates with Estates Series Bath Products
- · Easy Installation
- Includes Mounting Hardware and Plastic Anchors
- · Tools Required for Installation:
- -Drill with 1/4" Drill Bit
- -Philips Screwdriver
- -Small Flat Head Screwdriver

## **INSTALLATION DIMENSIONS**

Pegasus reserves the right to make changes in specifications and materials and to change and discontinue models, both without notice or obligation. Dimensions are for reference only.