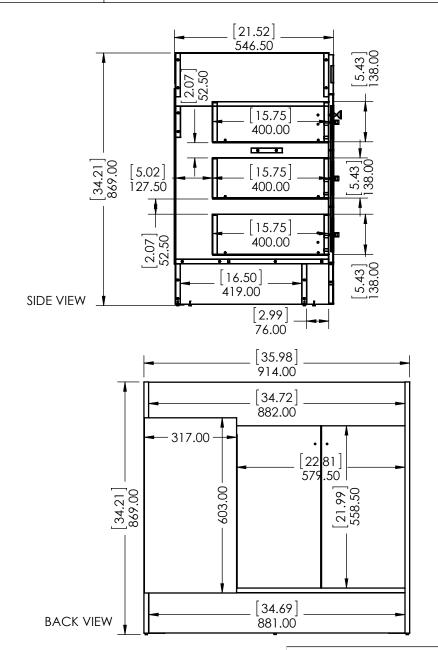

SHEET 1 OF 1

| ITEM ID   | DESCRIPTION                                      |
|-----------|--------------------------------------------------|
| CE3621-CT | Color Essentials 36in x 21in D Vanity in Cement  |
| CE3621-CI | Color Essentials 36in x 21in D Vanity in Ceramic |

UNLESS OTHERWISE SPECIFIED

DIMENSIONS ARE IN mm
and[inches]

AND TOLERANCES ARE
+/- 1.0 [0.04]

| ) | DRAWN BY:           | IASV        | 5/1/17  | TITLE: |
|---|---------------------|-------------|---------|--------|
|   | CHECKED BY:         | IASV        | 5/1/17  |        |
|   | APPROVED BY:        | IASV        | 5/1/17  |        |
|   | DO NOT SCALE DRAWIN | SCALE: 1:10 | SIZE: A | PART   |

THORNBRIAR 36" ASSEMBLY

PAGE 1 OF 1 REV: