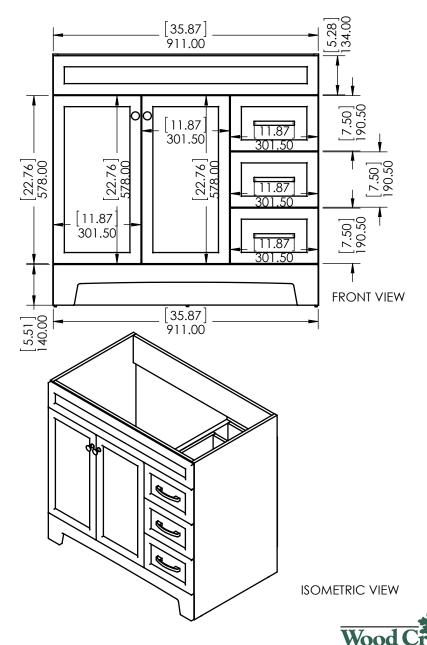

SHEET 1 OF 1

| ITEM ID   | DESCRIPTION                                      |
|-----------|--------------------------------------------------|
| CE3621-CT | Color Essentials 36in x 21in D Vanity in Cement  |
| CE3621-CI | Color Essentials 36in x 21in D Vanity in Ceramic |

UNLESS OTHERWISE SPECIFIED

DIMENSIONS ARE IN mm
and[inches]

AND TOLERANCES ARE
+/- 1.0 [0.04]

| ) | DRAWN BY:           | IASV        | 5/1/17  | TITLE: |
|---|---------------------|-------------|---------|--------|
|   | CHECKED BY:         | IASV        | 5/1/17  |        |
|   | APPROVED BY:        | IASV        | 5/1/17  |        |
|   | DO NOT SCALE DRAWIN | SCALE: 1:10 | SIZE: A | PART   |

THORNBRIAR 36" ASSEMBLY

PAGE 1 OF 1 REV: