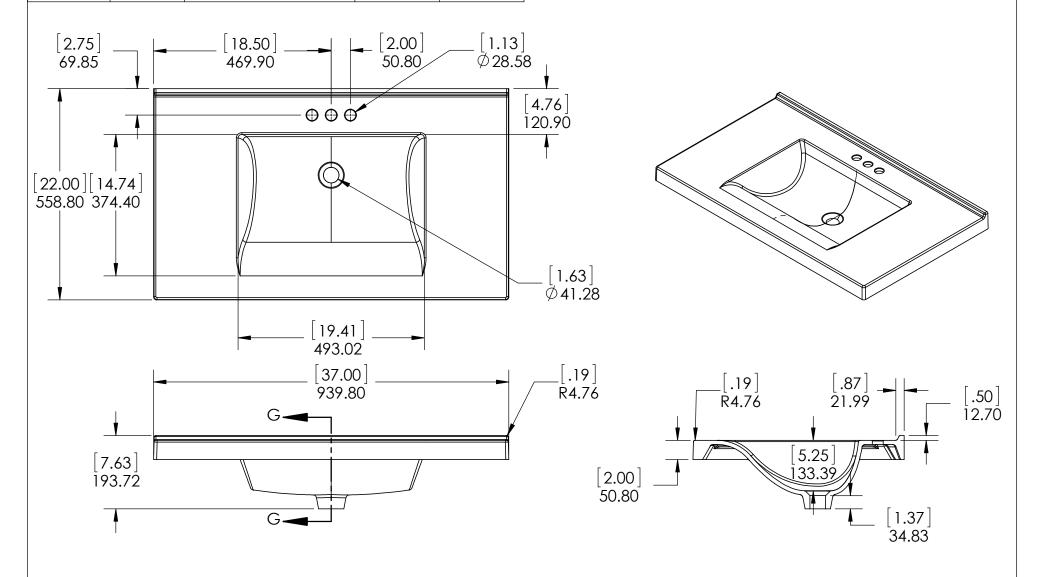

| DRAWING TYPE | ITEM ID    | ITEM DESCRIPTION                                      | TECHNOLOGIES | DRAWING<br>STATUS    |
|--------------|------------|-------------------------------------------------------|--------------|----------------------|
| Finish Good  | HU3722R-WH | Vtop Wave 37 x 22 4 in                                | AB Composite | Ready for production |
| Finish Good  | HU37R-WH   | Glacier Bay in. Cultured Marble<br>Vanity Top - White | AB Composite | Ready for production |

Estimated Weight: 16.5kg

PROPRIETARY AND CONFIDENTIAL THE INFORMATION CONTAINED IN THIS DRAWING IS THE SOLE PROPERTY OF WOODCRAFTERS. ANY REPRODUCTION IN PART OR AS A WHOLE WITHOUT THE WRITTEN PERMISSION OF WOODCRAFTERS IS PROHIBITED

UNLESS OTHERWISE SPECIFIED DIMENSIONS ARE IN MM. AND [INCHES] TOLERANCES ARE + 0.125 [3.175] - 0.125 [-3.175]

SCALE:1:10

|           | NAME        | DAIE    |      | - The state of the |
|-----------|-------------|---------|------|--------------------------------------------------------------------------------------------------------------------------------------------------------------------------------------------------------------------------------------------------------------------------------------------------------------------------------------------------------------------------------------------------------------------------------------------------------------------------------------------------------------------------------------------------------------------------------------------------------------------------------------------------------------------------------------------------------------------------------------------------------------------------------------------------------------------------------------------------------------------------------------------------------------------------------------------------------------------------------------------------------------------------------------------------------------------------------------------------------------------------------------------------------------------------------------------------------------------------------------------------------------------------------------------------------------------------------------------------------------------------------------------------------------------------------------------------------------------------------------------------------------------------------------------------------------------------------------------------------------------------------------------------------------------------------------------------------------------------------------------------------------------------------------------------------------------------------------------------------------------------------------------------------------------------------------------------------------------------------------------------------------------------------------------------------------------------------------------------------------------------------|
| DRAWN     | E. Sandoval | 4/01/16 | 1    | Wood Care                                                                                                                                                                                                                                                                                                                                                                                                                                                                                                                                                                                                                                                                                                                                                                                                                                                                                                                                                                                                                                                                                                                                                                                                                                                                                                                                                                                                                                                                                                                                                                                                                                                                                                                                                                                                                                                                                                                                                                                                                                                                                                                      |
| CHECKED   | O. Razo     | 2/06/18 |      | <u>wood Crafters,</u>                                                                                                                                                                                                                                                                                                                                                                                                                                                                                                                                                                                                                                                                                                                                                                                                                                                                                                                                                                                                                                                                                                                                                                                                                                                                                                                                                                                                                                                                                                                                                                                                                                                                                                                                                                                                                                                                                                                                                                                                                                                                                                          |
| ENG APPR. | V. Sanchez  | 2/06/18 | SIZE | DWG. NO.                                                                                                                                                                                                                                                                                                                                                                                                                                                                                                                                                                                                                                                                                                                                                                                                                                                                                                                                                                                                                                                                                                                                                                                                                                                                                                                                                                                                                                                                                                                                                                                                                                                                                                                                                                                                                                                                                                                                                                                                                                                                                                                       |
| MFG APPR. | C. Leal     | 2/06/18 | Α    | Vtop Wave 37x22                                                                                                                                                                                                                                                                                                                                                                                                                                                                                                                                                                                                                                                                                                                                                                                                                                                                                                                                                                                                                                                                                                                                                                                                                                                                                                                                                                                                                                                                                                                                                                                                                                                                                                                                                                                                                                                                                                                                                                                                                                                                                                                |