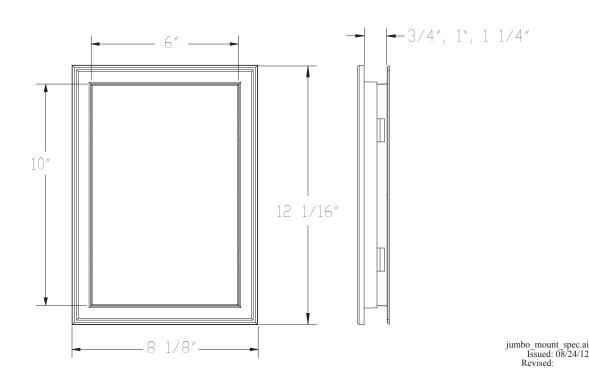

Trim ring single piece molded unit

Attachment: Screw or nail directly to any surface.

Packaging: 10 pack & 1 single pack

Dimensions: See drawing below (all dimensions in inches)