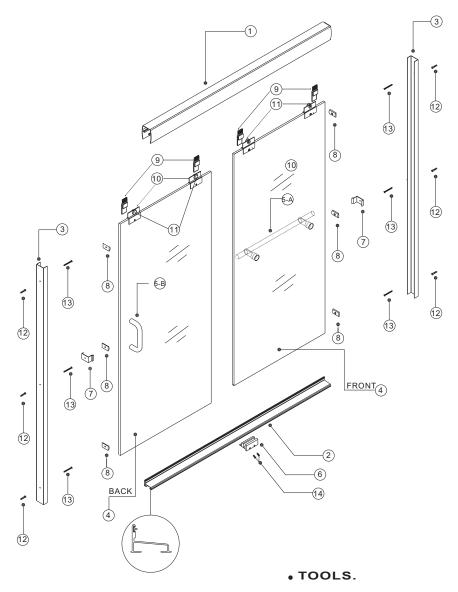

### • PART LIST.

#### DRILL SILICONE 1 2 3 4 DOOR PANEL MEASURE TAPE RUBBER MALLET TOP TRACK (1 pcs) BOTTOM TRACK (1 pcs) WALL JAMB (2 pcs) (5-A) (5-B) 6 (7) DRILL BITS LEVEL GUIDE (1 pcs) BUMPER GUIDE (2 pcs) TOWEL BAR (1 pcs) HANDLE (1 pcs) 10 8 10 11) 1/4" 9 1/8" SCREW DRIVERS PENCIL ROLLER (4 pcs) WALL BUMPER (6 pcs) SAFE SLIDER CLIP (4 pcs) GLASS HOLDER (4 pcs) HANDSAW 16) 14) 15) 12 13 (II) 4x38mm 2x60mm 4x9mm WRENCH (1 pcs) WALL PLUG (6 pcs) SCREW (6pcs) SCREW (2 pcs) INSTALL BAR (1 pcs)