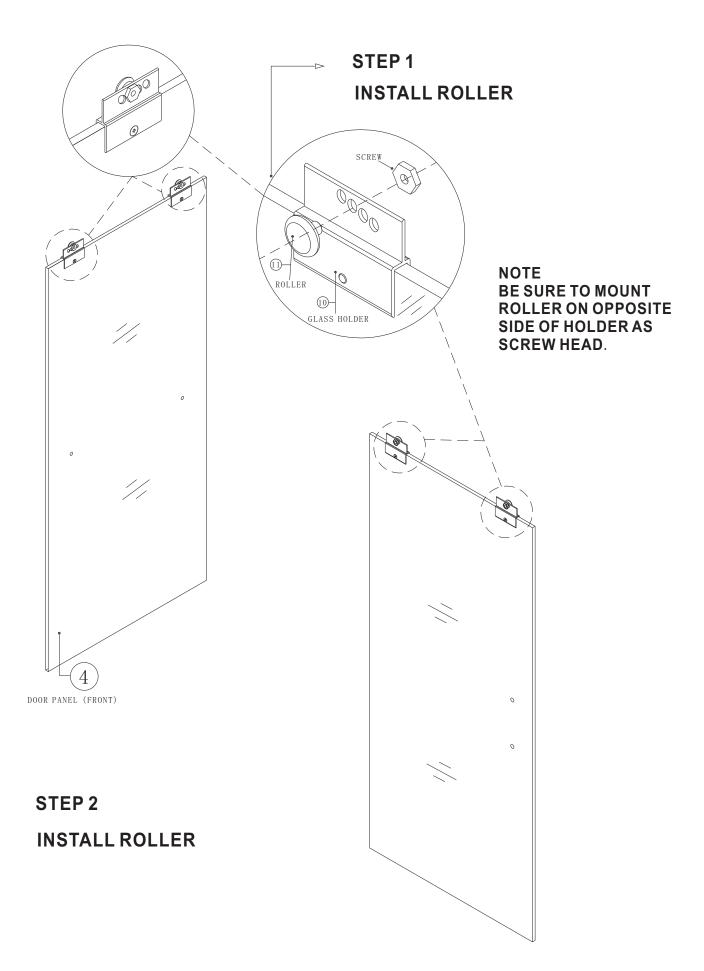

## STEP10

## INSERT OUTER DOOR PANEL BY LIFTING UP& INTO TOP TRACK

STEP11

INSERT INNER DOOR PANEL BY LIFTING UP& INTO TOP TRACK