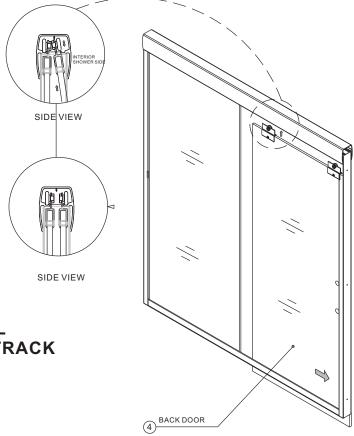

## STEP10

## INSERT OUTER DOOR PANEL BY LIFTING UP& INTO TOP TRACK

STEP11

INSERT INNER DOOR PANEL BY LIFTING UP& INTO TOP TRACK