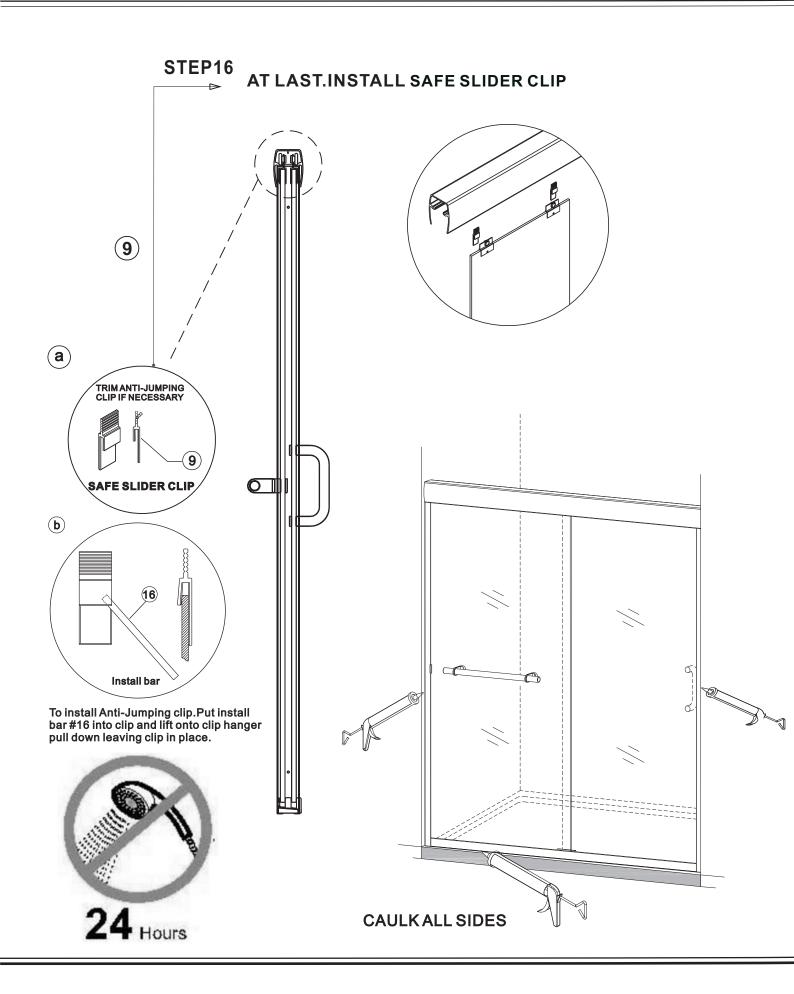

#### DRILL SILICONE 1 2 3 4 DOOR PANEL MEASURE TAPE RUBBER MALLET TOP TRACK (1 pcs) BOTTOM TRACK (1 pcs) WALL JAMB (2 pcs) (5-A) (5-B) 6 (7) DRILL BITS LEVEL GUIDE (1 pcs) BUMPER GUIDE (2 pcs) TOWEL BAR (1 pcs) HANDLE (1 pcs) 10 8 10 11) 1/4" 9 1/8" SCREW DRIVERS PENCIL ROLLER (4 pcs) WALL BUMPER (6 pcs) SAFE SLIDER CLIP (4 pcs) GLASS HOLDER (4 pcs) HANDSAW 16) 14) 15) 12 13 (II) 4x38mm 2x60mm 4x9mm WRENCH (1 pcs) WALL PLUG (6 pcs) SCREW (6pcs) SCREW (2 pcs) INSTALL BAR (1 pcs)