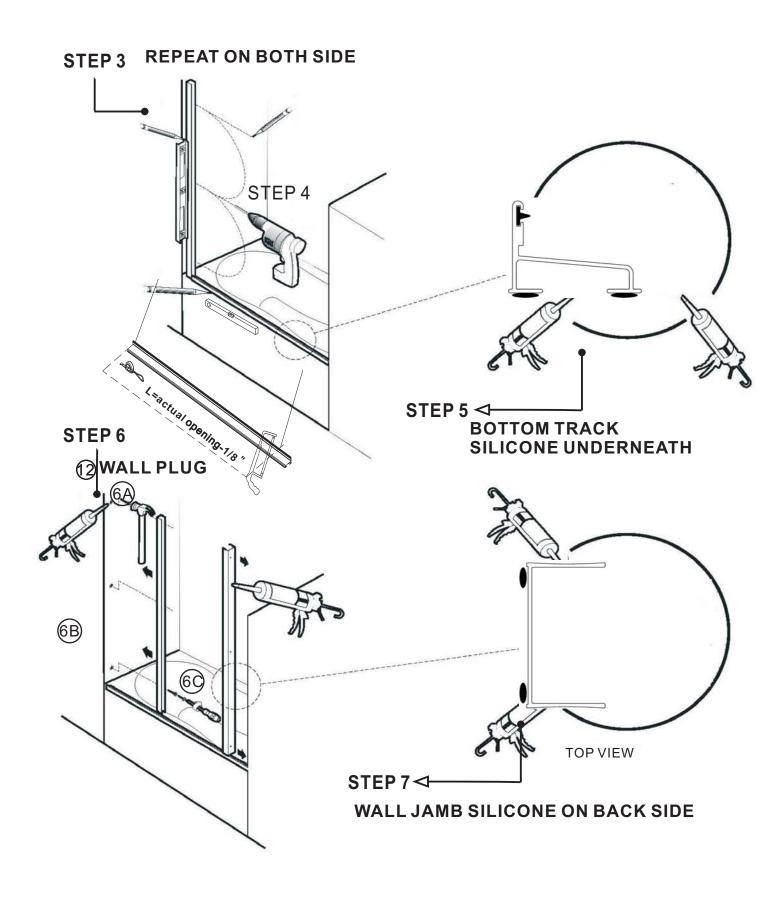

## STEP10

## INSERT OUTER DOOR PANEL BY LIFTING UP& INTO TOP TRACK

STEP11

INSERT INNER DOOR PANEL BY LIFTING UP& INTO TOP TRACK