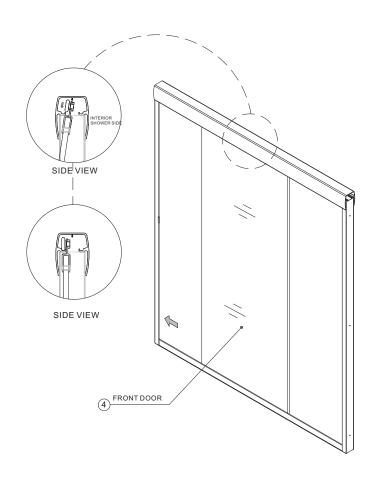

## STEP10

## INSERT OUTER DOOR PANEL BY LIFTING UP& INTO TOP TRACK

STEP11

INSERT INNER DOOR PANEL BY LIFTING UP& INTO TOP TRACK