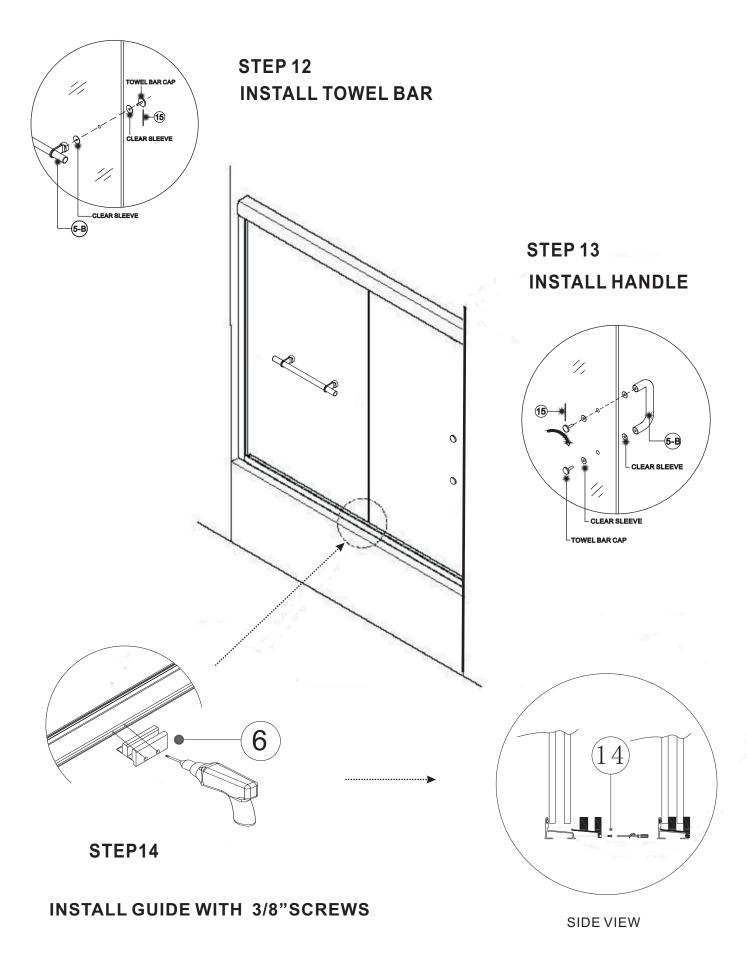

he exploded view. The exploded view will also provide a helpful reference when relating to the location of the various parts and how they are mounted.





### • PART LIST.

#### DRILL SILICONE 1 2 3 4 DOOR PANEL MEASURE TAPE RUBBER MALLET TOP TRACK (1 pcs) BOTTOM TRACK (1 pcs) WALL JAMB (2 pcs) (5-A) (5-B) 6 (7) DRILL BITS LEVEL GUIDE (1 pcs) BUMPER GUIDE (2 pcs) TOWEL BAR (1 pcs) HANDLE (1 pcs) 10 8 10 11) 1/4" 9 1/8" SCREW DRIVERS PENCIL ROLLER (4 pcs) WALL BUMPER (6 pcs) SAFE SLIDER CLIP (4 pcs) GLASS HOLDER (4 pcs) HANDSAW 16) 14) 15) 12 13 (II) 4x38mm 2x60mm 4x9mm WRENCH (1 pcs) WALL PLUG (6 pcs) SCREW (6pcs) SCREW (2 pcs) INSTALL BAR (1 pcs)









## STEP10

## INSERT OUTER DOOR PANEL BY LIFTING UP& INTO TOP TRACK



STEP11

INSERT INNER DOOR PANEL BY LIFTING UP& INTO TOP TRACK