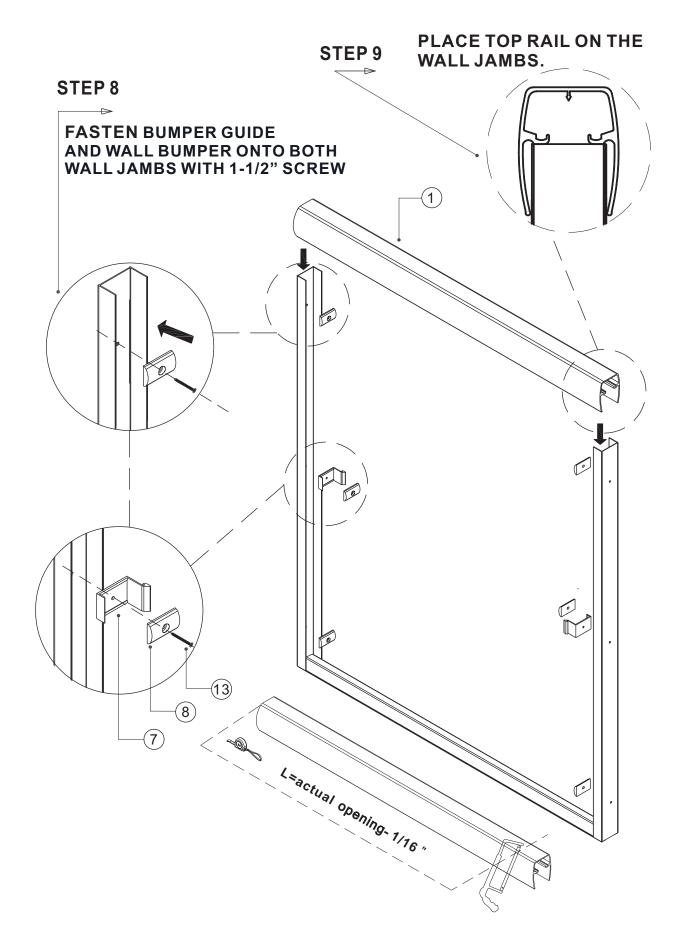

## STEP10

## INSERT OUTER DOOR PANEL BY LIFTING UP& INTO TOP TRACK

STEP11

INSERT INNER DOOR PANEL BY LIFTING UP& INTO TOP TRACK