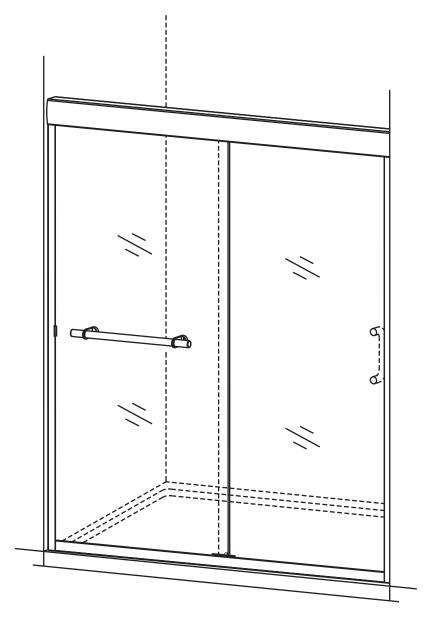

# MARINA BY-PASS

## **Installation Manual**

**IMPORTANT:** Record the Model No.(see carton) of your tub or shower enclosure for future reference.

Model No. \_\_\_\_\_

**READ THE INSTRUCTIONS CAREFULLY,** familiarize yourself with all the parts as shown in the exploded view. The exploded view will also provide a helpful reference when relating to the location of the various parts and how they are mounted.