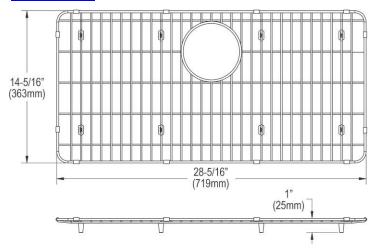

## **PRODUCT SPECIFICATIONS**

Elkay Stainless Steel 27-1/2" x 13-1/2" x 1-1/4" Bottom Grid. Overall dimensions are 27-1/2" x 13-1/2" x 1-1/4".

Made of Stainless Steel

| Material:          | Stainless Steel            |
|--------------------|----------------------------|
| Finish:            | Polished Stainless Steel   |
| Dimensions:        | 27-1/2" x 13-1/2" x 1-1/4" |
| Fits Bowl Size(s): | 30-1/4" x 16-5/16"         |