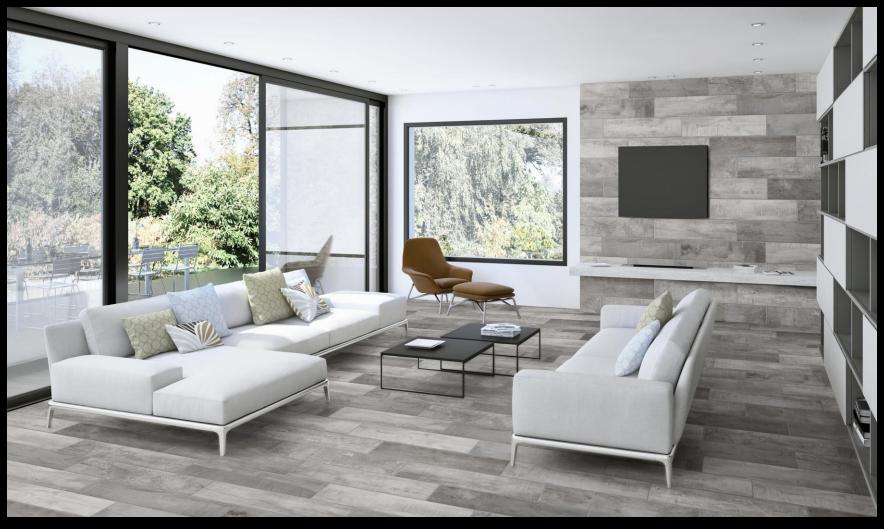

Porcelain floor and wall tile 6 x 24 Model# CHDEWND026X24 Store SKU# 1003-118-480 Special Order SKU# 1003-093-484 Wind River *Grey* 

Porcelain durability with an attractive wood look

Impervious, highly stain-resistant, & scratch-resistant

The Wind River Grey porcelain tile combines the look of reclaimed wood planks in varying shades of grey. Available in 6 in. x 24 in. this versatile tile captures the patina of distressed wood. With its achromatic tones the overall effect is rustic yet modern.