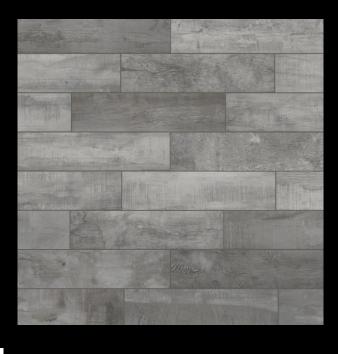

Porcelain floor and wall tile 6 x 24 Model# CHDEWND026X24 Store SKU# 1003-118-480 Special Order SKU# 1003-093-484 Wind River *Grey* 

Porcelain durability with an attractive wood look

Impervious, highly stain-resistant, & scratch-resistant

## Wind River *Grey*

Porcelain floor and wall tile 6 x 24

| properties                | results                             | shade variation     |
|---------------------------|-------------------------------------|---------------------|
| recommended grout         | Custom #165 Delorean Gray           |                     |
| water absorption          | <0.5%                               |                     |
| breaking strength         | 415 lbf avg                         |                     |
| surface hardness          | 7 Mohs                              |                     |
| thickness                 | 9 mm                                |                     |
| durability classification | III Residential or Light Commercial |                     |
| DCOF acutest              | Pass                                | V4 Random Variation |

The Wind River Grey porcelain tile combines the look of reclaimed wood planks in varying shades of grey. Available in 6 in. x 24 in. this versatile tile captures the patina of distressed wood. With its achromatic tones the overall effect is rustic yet modern.