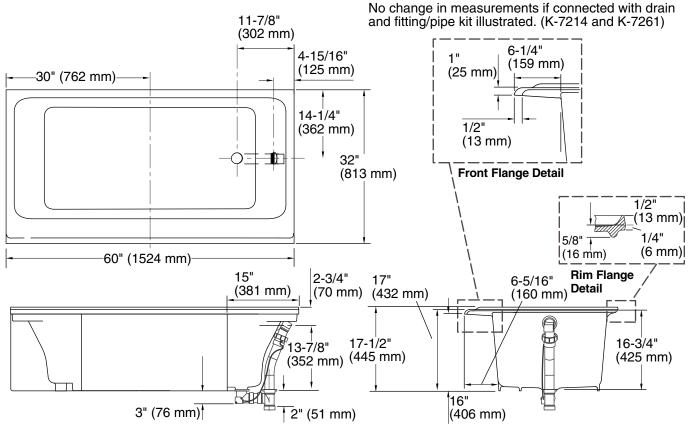

#### **Features**

- Cast iron with Safeguard® finish
- Drop-in with three-sided flange
- Available with or without an enameled apron
- 60" (1524 mm) x 32" (813 mm) x 17-1/2" (445 mm)

## **Product Specification**

The bath shall be made of cast iron with Safeguard $_{\odot}$  finish. Bath shall be 60" (1524 mm) in length, 32" (813 mm) in width, and 17-1/2" (445 mm) in height. Bath shall be drop-in with three-sided flange. Bath shall be for alcove installations. Bath shall be available with or without an enameled apron. Bath shall be Kohler Model K-\_\_\_\_\_.

### **Technical Information**

| Fixture*:                                       |                                           |  |  |  |
|-------------------------------------------------|-------------------------------------------|--|--|--|
| Bathing well:                                   |                                           |  |  |  |
| Basin area, bottom                              | 43-7/8" (1114 mm) x<br>20-15/16" (532 mm) |  |  |  |
| Basin area, top                                 | 53-3/16" (1351 mm) x<br>23-5/16" (592 mm) |  |  |  |
| Weight                                          | 275 lbs (124.7 kg)                        |  |  |  |
| To overflow:                                    |                                           |  |  |  |
| Water depth                                     | 12-13/16" (325 mm)                        |  |  |  |
| Capacity                                        | 49.5 gal (187.4 L)                        |  |  |  |
| * Approximate measurements for comparison only. |                                           |  |  |  |