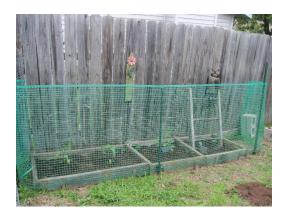

## 40 in. x 25 Green Plastic Garden Fence

The BOEN 40 in. x 25 ft. Green Garden Fence has many uses in the garden and beyond. Lightweight and flexible HDPE plastic mesh fence, can be trimmed to the desired size and molded to any shape needed for your area. Used to protect gardens and newly planted areas from small animals, as well as creating play areas and pet pens. Easy to assemble with T-Posts or U-Posts and easy to disassemble and transported or put away from season to season.

Lightweight Plastic

Green fence blends with most outdoor backgrounds

Mesh size 3/4 in. x 3/4 in. for an ample view through the fence

Protects gardens from rabbits and other small animals

Trim to size with a utility knife or scissors

Will not rust

Non-Toxic

**UV** Treated

Easy to assemble with T-Posts or U-Posts

Can be used as a trellis for vines and flowers

Can be used to protect newly seeded lawns from digging animals