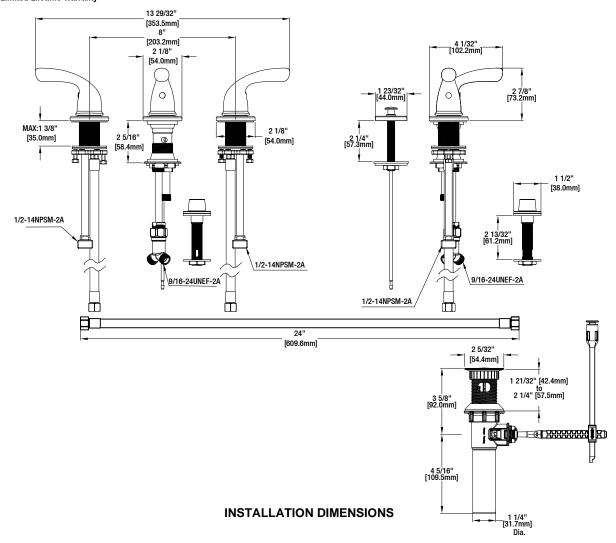

## **FEATURES**

- $\cdot$  Requires 4-Holes installation, 3-Holes Sink with 7 to 12" On-Center
- · 1/2" IPS Connections
- · Min Flow Rate: 1.5 gpm (5.7 L/min) at 20 psi
- · Max Countertop Thickness: 1 3/8"
- · 1/4 Turn Ceramic Valve for Lifetime Drip-free Operation
- · With Mental Lever Handle
- With ClickInstall™ Drain Assembly