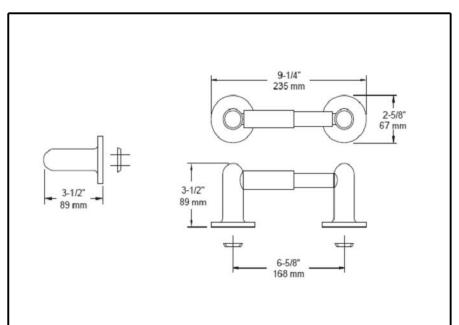

## **ACCESSORIES**

- Astra™ Bath collection
- Toilet Paper Holder

Submitted Model No.: \_\_\_\_\_

Specific Features:



## **STANDARD SPECIFICATIONS:**

- Wood blocking is preferable behind all wall surfaces. If wood blocking is not available, the following fasteners are suggested: Tile/Masonry-Plastic or lead Anchors Plaster/drywall-Toggle bolts.
- Anchors Plaster/drywall-Toggle bolts.

  Mounting hardware and mounting template included with product.

## WARRANTY

- Limited Lifetime Warranty to the original consumer purchaser to be free from defects in material and workmanship.
- Translation of the first defects in material and workmanship.
   Limited Lifetime Warranty for usage in all industrial, commercial and business applications.