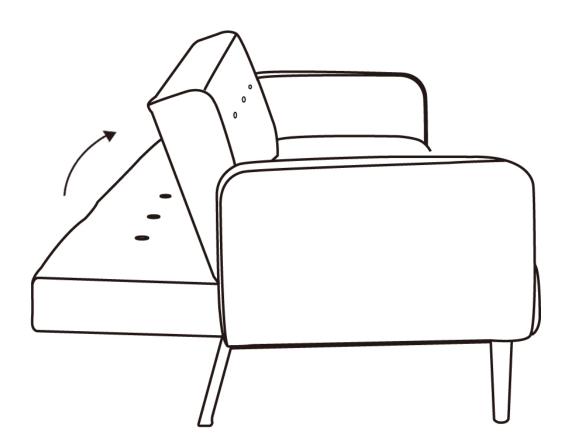

# To Change from Bed to Sofa

- Lift the Back forward until you hear a click and release back into the Sofa Position.
- Ensure Sofa Back is locked in place.