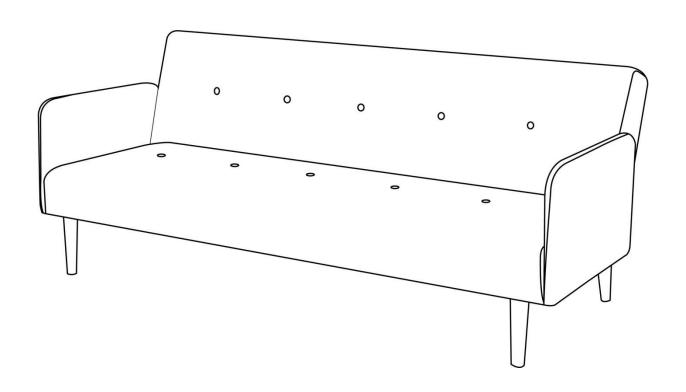

# **ASHBY / HUDSON / JAYDEN**

# **CLICK CLACK SOFA BED**

MODEL # AXCSOF-03-MB





# FOR REPLACEMENT PARTS OR HELP WITH ASSEMBLY PLEASE CONTACT US AT:

simpli-home.com/customer-support

PLEASE ENSURE TO HAVE THE MODEL #
FROM THE PACKAGING OR INSTRUCTION BOOKLET

TO RETURN THE PRODUCT:

PLEASE CONTACT THE RETAILER

WHERE THE ITEM WAS PURCHASED FROM





# ENTER TO WIN

Upload an image of our furniture in your home with a short review to our facebook page for a chance to

Win up to \$3000 of **Simpli Home furniture!!!** 

www.facebook.com/simplihomefurnishings



**IMPORTANT**: Please read this manual carefully before beginning assembly of this product. Keep this manual for future reference.

# **SAFETY INFORMATION**

Identify all the parts and hardware. Do not discard of the packaging until you have checked that you have all of the parts and hardware required. Hardwar