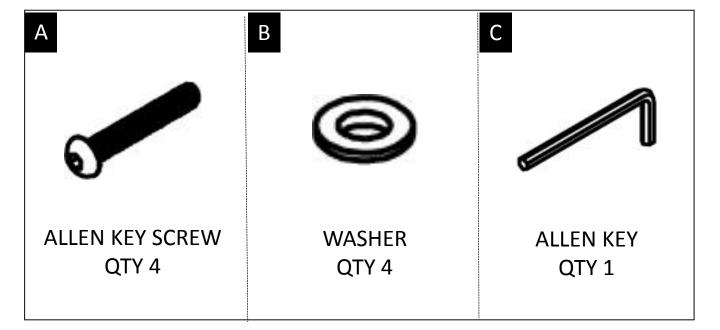

#### HARDWARE DESCRIPTION

**NEED HELP?** For help with assembly or if you are missing a part, Please call customer service at 1-866-518-0120 ext. 262 (9 am to 4 pm EST)