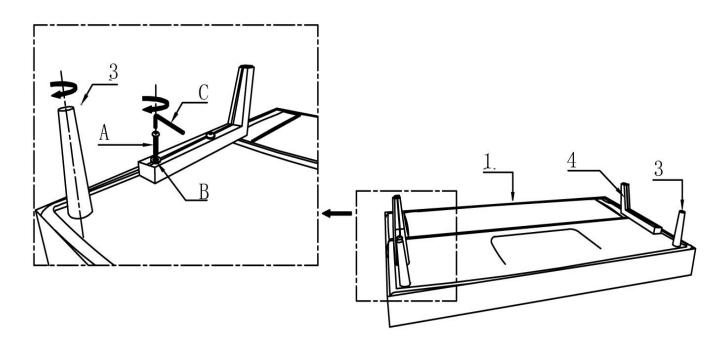

# STEP 1

 Remove the hardware package and legs from the bottom of the Sofa Bed.

#### STEP 2

- Attach Front Legs (3) and Back Legs (4) to the Sofa Bed (1) using Allen Key Screws (A) and Washers (B).
- Use Allen Key (C) to tighten.