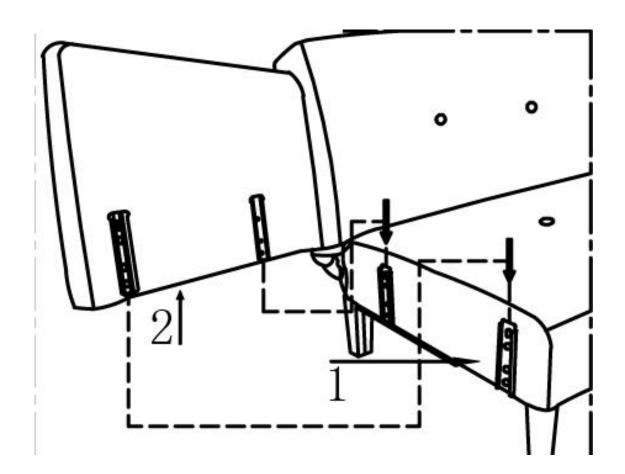

# STEP 3

Slide the Arms (2) into the slots on the side of the Sofa Bed (1).

#### STEP 4