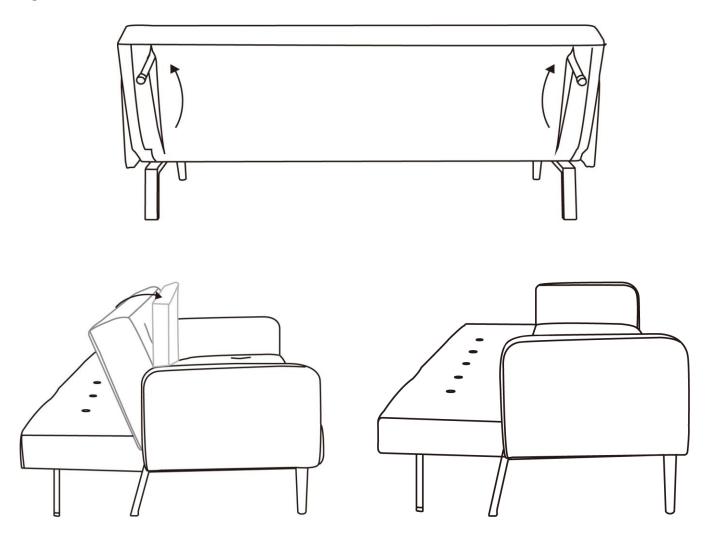

# To Change from Sofa to Bed:

- Unfold the support legs from the zipped compartment located on the underside of the sofa bed.
- Pull the Sofa Back a little forward to unlock it.
- Place the Sofa Back in a flat position to use as a bed.

#### STEP 5