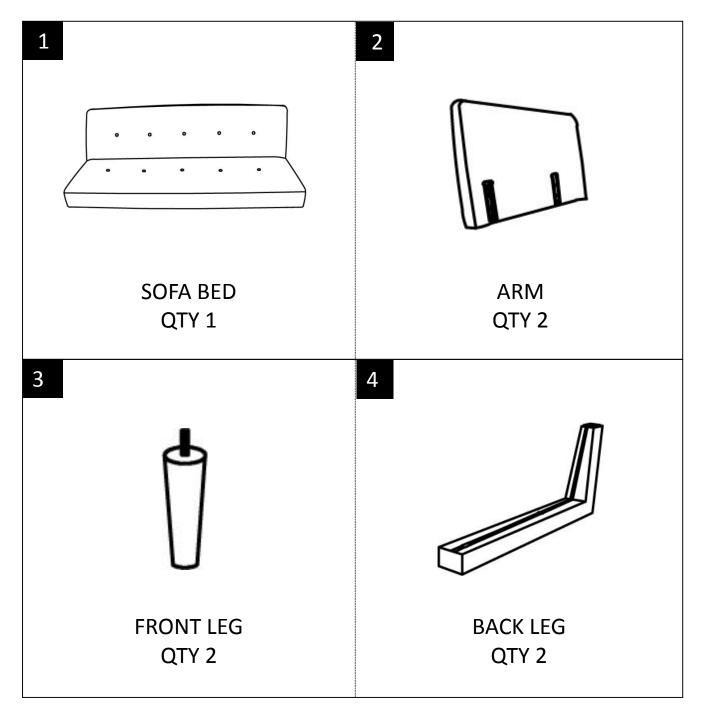

#### **PARTS DESCRIPTION**

**NEED HELP?** For help with assembly or if you are missing a part, Please call customer service at 1-866-518-0120 ext. 262 (9 am to 4 pm EST)