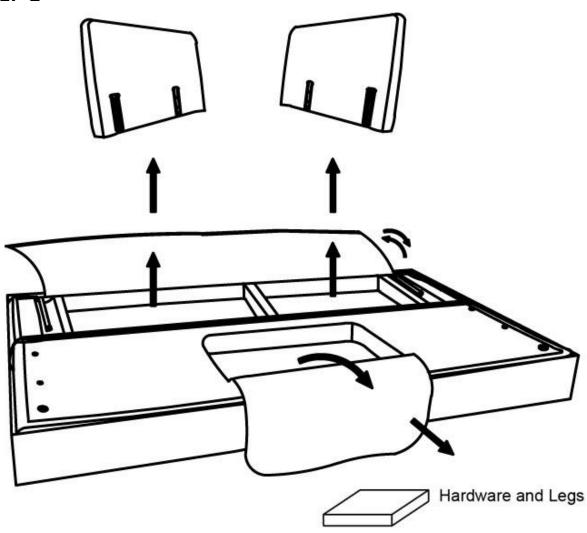

# STEP 1

 Remove the hardware package and legs from the bottom of the Sofa Bed.

#### STEP 2

- Attach Front Legs (3) and Back Legs (4) to the Sofa Bed (1) using Allen Key Screws (A) and Washers (B).
- Use Allen Key (C) to tighten.

# STEP 3

Slide the Arms (2) into the slots on the side of the Sofa Bed (1).