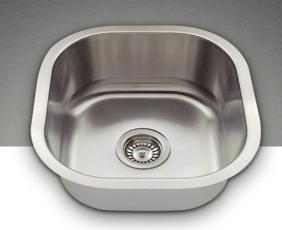

#### Stainless Steel Sink

The P6171 stainless steel undermount bar sink makes a great addition to your small kitchen or bar area. Constructed from 304 grade stainless steel, the single bowl P6171 is available in your choice of 18- or 16- gauge thicknesses. The brushed satin finish helps to mask small scratches that may occur over time and keep the sink looking beautiful for years. The overall dimensions of the P6171 are 16" x 17" x 8 1/8" and an 18" minimum cabinet size is required. This sink contains a 3 1/2" center drain, is fully insulated and comes with sound dampening pads. As always, our stainless steel sinks are covered under a limited lifetime warranty for as long as you own the sink.