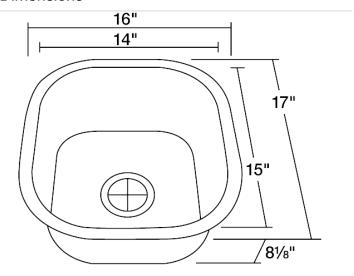

#### Stainless Steel Sink

The P6171 stainless steel undermount bar sink makes a great addition to your small kitchen or bar area. Constructed from 304 grade stainless steel, the single bowl P6171 is available in your choice of 18- or 16- gauge thicknesses. The brushed satin finish helps to mask small scratches that may occur over time and keep the sink looking beautiful for years. The overall dimensions of the P6171 are 16" x 17" x 8 1/8" and an 18" minimum cabinet size is required. This sink contains a 3 1/2" center drain, is fully insulated and comes with sound dampening pads. As always, our stainless steel sinks are covered under a limited lifetime warranty for as long as you own the sink.

#### **Dimensions**