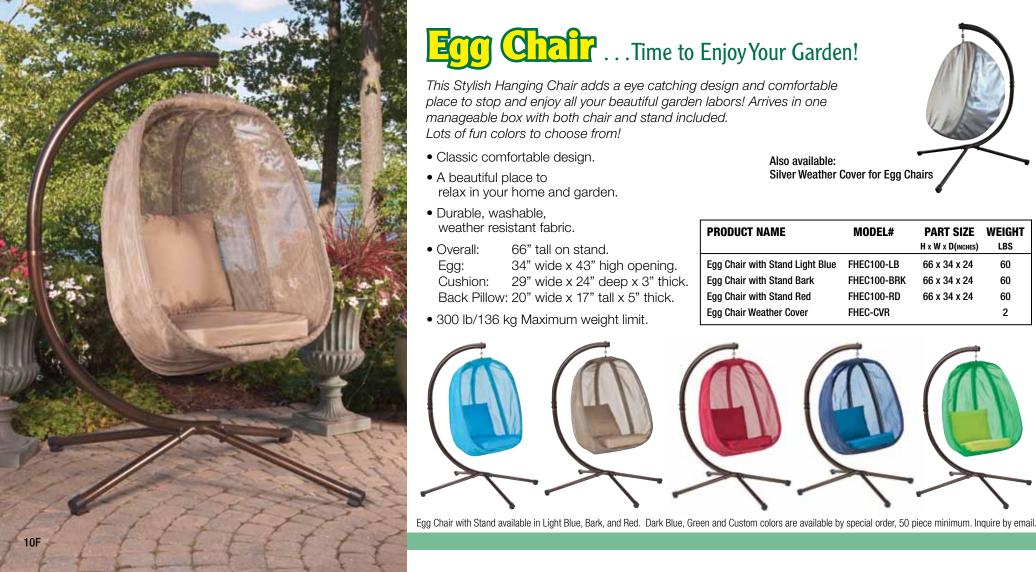

#### ...Time to Enjoy Your Garden!

This Stylish Hanging Chair adds a eye catching design and comfortable place to stop and enjoy all your beautiful garden labors! Arrives in one manageable box with both chair and stand included. Lots of fun colors to choose from!

Classic comfortable design.

 A beautiful place to relax in your home and garden.

 Durable, washable. weather resistant fabric.

66" tall on stand. Overall:

34" wide x 43" high opening. Cushion: 29" wide x 24" deep x 3" thick. Back Pillow: 20" wide x 17" tall x 5" thick.

• 300 lb/136 kg Maximum weight limit.

| PRODUCT NAME                    | MODEL#      | PART SIZE         | WEIGHT |
|---------------------------------|-------------|-------------------|--------|
|                                 |             | H x W x D(inches) | LBS    |
| Egg Chair with Stand Light Blue | FHEC100-LB  | 66 x 34 x 24      | 60     |
| Egg Chair with Stand Bark       | FHEC100-BRK | 66 x 34 x 24      | 60     |
| Egg Chair with Stand Red        | FHEC100-RD  | 66 x 34 x 24      | 60     |
| Egg Chair Weather Cover         | FHEC-CVR    |                   | 2      |

Silver Weather Cover for Egg Chairs

Also available: