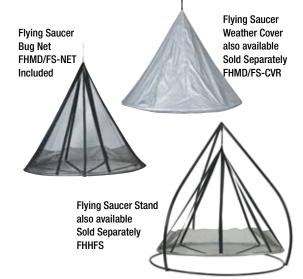

Flying Saucer Hanging Bed/Chair

Durable Multi-use Duffel Bag

Stainless steel screw closure locking carabineer

Strong Steel Ring Support

26 feet/8 meters of heavy duty rope

Free Bug Net

| PRODUCT NAME     | MODEL#      | PART SIZE    | WEIGH |
|------------------|-------------|--------------|-------|
|                  |             | HxD (INCHES) | LBS   |
| FLYING SAUCER    | FHFSSVR     | 84" x 72"    | 22    |
| BUG NET INCLUDED | FHMD/FS-NET | 84" x 72"    | 1     |
| WEATHER COVER    | FHMD/FS-CVR | 84" x 72"    | 1     |
| STAND            | FHHFS       | 95" x 95"    | 60    |
| FS COMBO KIT BOX | FHFSSVR-SET | 95" x 95"    | 97    |

Also available • Flying Saucer Combo Kit.

- Flying Saucer Stand for Flying Saucer
  - Bug Net and Weather Cover
  - Durable Multi-use Duffel Bag
  - Stainless steel screw closure locking carabineer
  - Strong Steel Ring Support
  - 26 feet/8m of heavy duty rope
  - Shipping Box Size: 45" x 15" x 11"