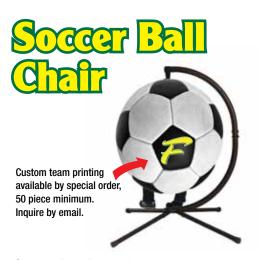

• Soccer Ball, Basketball Chair: 43"h x 43"w x 23"d

Cushion: 35.5" x 35.5" Stand: 45.5"h

 Arrives in one manageable box with both chair and stand included.

• 400 lb/136 kg Maximum weight limit.

| PRODUCT NAME      | MODEL#  | PART SIZE         | WEIGH |
|-------------------|---------|-------------------|-------|
|                   |         | H x W x D(INCHES) | LBS   |
| Soccer Ball Chair | FHSB100 | 66 x 50 x 24      | 65    |
| Basketball Chair  | FHBB100 | 66 x 50 x 24      | 65    |