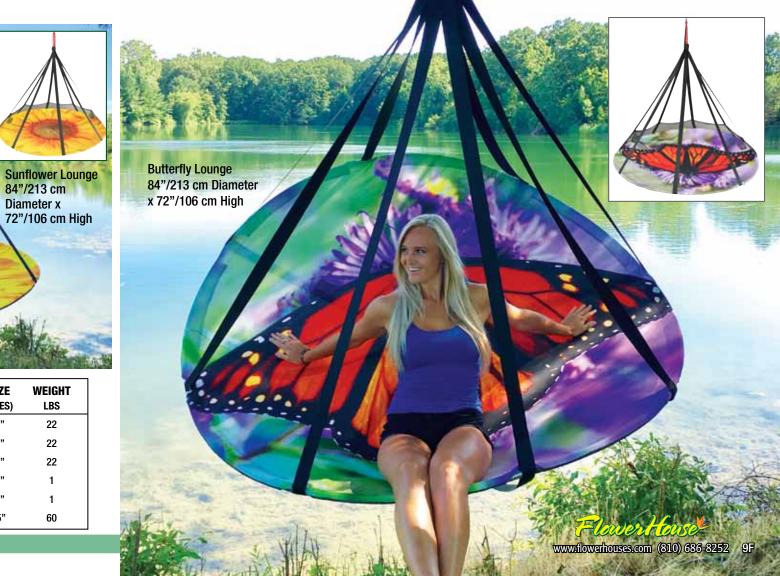

Free Sun-fade / Dirt Cover included with your Blooming Lounge to protect it from harsh elements when not

| PRODUCT NAME         | MODEL#      | PART SIZE<br>HxD (INCHES) | WEIGHT<br>LBS |
|----------------------|-------------|---------------------------|---------------|
| Rose Lounge          | FHFS-ROSE   | 84" x 72"                 | 22            |
| SunFlower Lounge     | FHFS-SUN    | 84" x 72"                 | 22            |
| Butterfly Lounge     | FHFS-BFLY   | 84" x 72"                 | 22            |
| Lounge BUG NET       | FHMD/FS-NET | 84" x 72"                 | 1             |
| Lounge WEATHER COVER | FHMD/FS-CVR | 84" x 72"                 | 1             |
| Lounge STAND         | FHHFS       | 95" x 95"                 | 60            |

84"/213 cm

Diameter x