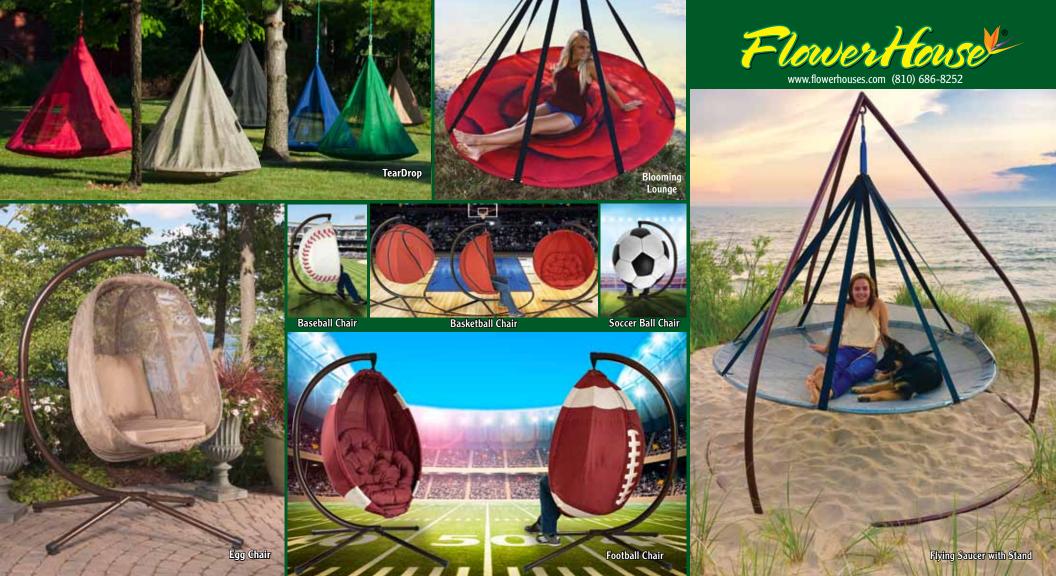

#### Flying Saucer Features:

- Flying Saucer Hanging Bed/Chair by FlowerHouse
- Relaxing and Fun Indoor/Outdoor Multi-Use Hanging Bed
- Durable, Breathable, Washable UV Protected Mesh Fabric
- 450 lb/204 kg maximum weight limit
- Includes:

Flying Saucer Hanging Bed/Chair

Durable Multi-use Duffel Bag

Stainless steel screw closure locking carabineer

Strong Steel Ring Support

26 feet/8 meters of heavy duty rope

Free Bug Net

| PRODUCT NAME     | MODEL#      | PART SIZE    | WEIGH |
|------------------|-------------|--------------|-------|
|                  |             | HxD (INCHES) | LBS   |
| FLYING SAUCER    | FHFSSVR     | 84" x 72"    | 22    |
| BUG NET INCLUDED | FHMD/FS-NET | 84" x 72"    | 1     |
| WEATHER COVER    | FHMD/FS-CVR | 84" x 72"    | 1     |
| STAND            | FHHFS       | 95" x 95"    | 60    |
| FS COMBO KIT BOX | FHFSSVR-SET | 95" x 95"    | 97    |

Also available • Flying Saucer Combo Kit.

- Flying Saucer Stand for Flying Saucer
  - Bug Net and Weather Cover
  - Durable Multi-use Duffel Bag
  - Stainless steel screw closure locking carabineer
  - Strong Steel Ring Support
  - 26 feet/8m of heavy duty rope
  - Shipping Box Size: 45" x 15" x 11"

#### MoonDrop Features:

- Moon Drop Hanging Bed/Chair by FlowerHouse available in dark green and bark. Other colors on customer request.
- Relaxing and Fun Indoor/Outdoor Multi-Use Hanging Bed/Chair
- Durable, Breathable, Washable UV Protected Mesh Fabric
- 450 lb/204 kg maximum weight limit
- Includes:

Moon Drop Hanging Bed/Chair Durable Multi-use Carry Bag

Stainless steel screw closure locking carabineer

Strong Steel Ring Support

Multiple Viewing Windows

26 feet/8 meters of heavy duty rope

| MoonDrop        |                | Į.                                                                                                                                                                                                                                                                                                                                                                                                                                                                                                                                                                                                                                                                                                                                                                                                                                                                                                                                                                                                                                                                                                                                                                                                                                                                                                                                                                                                                                                                                                                                                                                                                                                                                                                                                                                                                                                                                                                                                                                                                                                                                                                            |
|-----------------|----------------|-------------------------------------------------------------------------------------------------------------------------------------------------------------------------------------------------------------------------------------------------------------------------------------------------------------------------------------------------------------------------------------------------------------------------------------------------------------------------------------------------------------------------------------------------------------------------------------------------------------------------------------------------------------------------------------------------------------------------------------------------------------------------------------------------------------------------------------------------------------------------------------------------------------------------------------------------------------------------------------------------------------------------------------------------------------------------------------------------------------------------------------------------------------------------------------------------------------------------------------------------------------------------------------------------------------------------------------------------------------------------------------------------------------------------------------------------------------------------------------------------------------------------------------------------------------------------------------------------------------------------------------------------------------------------------------------------------------------------------------------------------------------------------------------------------------------------------------------------------------------------------------------------------------------------------------------------------------------------------------------------------------------------------------------------------------------------------------------------------------------------------|
| Weather Cover   | · //           | (A)                                                                                                                                                                                                                                                                                                                                                                                                                                                                                                                                                                                                                                                                                                                                                                                                                                                                                                                                                                                                                                                                                                                                                                                                                                                                                                                                                                                                                                                                                                                                                                                                                                                                                                                                                                                                                                                                                                                                                                                                                                                                                                                           |
| also available  | A              | 20                                                                                                                                                                                                                                                                                                                                                                                                                                                                                                                                                                                                                                                                                                                                                                                                                                                                                                                                                                                                                                                                                                                                                                                                                                                                                                                                                                                                                                                                                                                                                                                                                                                                                                                                                                                                                                                                                                                                                                                                                                                                                                                            |
| Sold Separately | 100            | FRIA                                                                                                                                                                                                                                                                                                                                                                                                                                                                                                                                                                                                                                                                                                                                                                                                                                                                                                                                                                                                                                                                                                                                                                                                                                                                                                                                                                                                                                                                                                                                                                                                                                                                                                                                                                                                                                                                                                                                                                                                                                                                                                                          |
| FHMD/FS-CVR     | 1000           | EVILL                                                                                                                                                                                                                                                                                                                                                                                                                                                                                                                                                                                                                                                                                                                                                                                                                                                                                                                                                                                                                                                                                                                                                                                                                                                                                                                                                                                                                                                                                                                                                                                                                                                                                                                                                                                                                                                                                                                                                                                                                                                                                                                         |
|                 | BIS .          | CONTRACTOR OF THE PARTY OF THE |
| - 2             | <b>6</b> 93023 | WANTE OF                                                                                                                                                                                                                                                                                                                                                                                                                                                                                                                                                                                                                                                                                                                                                                                                                                                                                                                                                                                                                                                                                                                                                                                                                                                                                                                                                                                                                                                                                                                                                                                                                                                                                                                                                                                                                                                                                                                                                                                                                                                                                                                      |
| 4               | PRIL           |                                                                                                                                                                                                                                                                                                                                                                                                                                                                                                                                                                                                                                                                                                                                                                                                                                                                                                                                                                                                                                                                                                                                                                                                                                                                                                                                                                                                                                                                                                                                                                                                                                                                                                                                                                                                                                                                                                                                                                                                                                                                                                                               |
|                 |                | 7.1                                                                                                                                                                                                                                                                                                                                                                                                                                                                                                                                                                                                                                                                                                                                                                                                                                                                                                                                                                                                                                                                                                                                                                                                                                                                                                                                                                                                                                                                                                                                                                                                                                                                                                                                                                                                                                                                                                                                                                                                                                                                                                                           |
| K.              |                |                                                                                                                                                                                                                                                                                                                                                                                                                                                                                                                                                                                                                                                                                                                                                                                                                                                                                                                                                                                                                                                                                                                                                                                                                                                                                                                                                                                                                                                                                                                                                                                                                                                                                                                                                                                                                                                                                                                                                                                                                                                                                                                               |

#### Features:

- Hanging Bed/Chair by FlowerHouse
- Relaxing and Fun Indoor/Outdoor Multi-Use Hanging Bed/Chair
- Durable, Breathable, Washable UV Protected Mesh Fabric
- 450 lb/204 kg maximum weight limit
- Includes:

Hanging Bed/Chair with Pillow Guard and Cup Holders

Free Sun-fade and Dirt Cover.

Durable Multi-use Carry Bag

Stainless steel screw closure locking carabineer

Strong Steel Ring Support

26 feet/8 meters of heavy duty rope

Free Sun-fade / Dirt Cover included with your Blooming Lounge to protect it from harsh elements when not

| PRODUCT NAME         | MODEL#      | PART SIZE<br>HxD (INCHES) | WEIGHT<br>LBS |
|----------------------|-------------|---------------------------|---------------|
| Rose Lounge          | FHFS-ROSE   | 84" x 72"                 | 22            |
| SunFlower Lounge     | FHFS-SUN    | 84" x 72"                 | 22            |
| Butterfly Lounge     | FHFS-BFLY   | 84" x 72"                 | 22            |
| Lounge BUG NET       | FHMD/FS-NET | 84" x 72"                 | 1             |
| Lounge WEATHER COVER | FHMD/FS-CVR | 84" x 72"                 | 1             |
| Lounge STAND         | FHHFS       | 95" x 95"                 | 60            |

#### ...Time to Enjoy Your Garden!

This Stylish Hanging Chair adds a eye catching design and comfortable place to stop and enjoy all your beautiful garden labors! Arrives in one manageable box with both chair and stand included. Lots of fun colors to choose from!

Classic comfortable design.

 A beautiful place to relax in your home and garden.

 Durable, washable. weather resistant fabric.

66" tall on stand. Overall:

34" wide x 43" high opening. Cushion: 29" wide x 24" deep x 3" thick. Back Pillow: 20" wide x 17" tall x 5" thick.

• 300 lb/136 kg Maximum weight limit.

| PRODUCT NAME                    | MODEL#      | PART SIZE         | WEIGHT |
|---------------------------------|-------------|-------------------|--------|
|                                 |             | H x W x D(inches) | LBS    |
| Egg Chair with Stand Light Blue | FHEC100-LB  | 66 x 34 x 24      | 60     |
| Egg Chair with Stand Bark       | FHEC100-BRK | 66 x 34 x 24      | 60     |
| Egg Chair with Stand Red        | FHEC100-RD  | 66 x 34 x 24      | 60     |
| Egg Chair Weather Cover         | FHEC-CVR    |                   | 2      |

## Pumpkin Loveseat Chair

Room for 2 to Relax in Your Garden!

Pumpkin Loveseat Chair with Stand, available in Red, Bark, and Orange. Custom colors available by special order, 50 minimum. Inquire by email.

• Classic comfortable design with room for 2.

• A comfy place to relax in home and garden.

• Overall: 66" tall on stand.

Pumpkin: 50" wide x 43" high opening.

Cushion: 48" wide x 36" deep x 5" thick.

 Durable, washable weather resistant fabric.

# Football Chaftr

Make yourself an all-star and show support for your team anytime and anywhere with your very own Sports Ball Chair. This distinctive open design instantly elevates your game day gear and brings a relaxed feel to any space, indoors or outdoors! With features like the thick comfortable cushion and cup holders, it makes a great addition to any backyard, man cave, sideline or tailgate!

#### Baseball Chair

• Football Chair:

nair: 49"h x 38"w x 23"d

Cushion: 35.5" x 35.5" Stand: 67"h

• Baseball Chair:

hair: 43"h x 43"w x 23"d

Cushion: 35.5" x 35.5"

Stand: 45.5"h

 Arrives in one manageable box with both chair and stand included.

• 400 lb/136 kg Maximum weight limit.

Custom team printing available by special order, 50 piece minimum. Inquire by email.

| PRODUCT NAME   | MODEL#  | PART SIZE<br>H x W x D(INCHES) | WEIGHT<br>LBS |  |
|----------------|---------|--------------------------------|---------------|--|
| Football Chair | FHFB100 | 66 x 50 x 24                   | 65            |  |
| Baseball Chair | FHBB100 | 66 x 50 x 24                   | 65            |  |

• Soccer Ball, Basketball Chair: 43"h x 43"w x 23"d

Cushion: 35.5" x 35.5" Stand: 45.5"h

 Arrives in one manageable box with both chair and stand included.

• 400 lb/136 kg Maximum weight limit.

| PRODUCT NAME      | MODEL#  | PART SIZE         | WEIGH |
|-------------------|---------|-------------------|-------|
|                   |         | H x W x D(INCHES) | LBS   |
| Soccer Ball Chair | FHSB100 | 66 x 50 x 24      | 65    |
| Basketball Chair  | FHBB100 | 66 x 50 x 24      | 65    |

### Basketball Chafr

Sit back and enjoy your favorite teams score in your very own Sports Ball Chair!