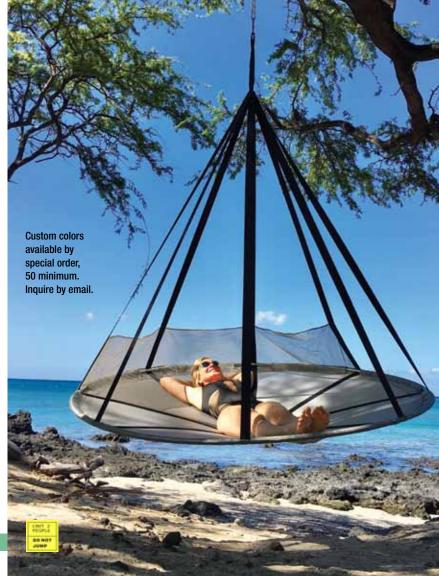

#### Flying Saucer Features:

- Flying Saucer Hanging Bed/Chair by FlowerHouse
- Relaxing and Fun Indoor/Outdoor Multi-Use Hanging Bed
- Durable, Breathable, Washable UV Protected Mesh Fabric
- 450 lb/204 kg maximum weight limit
- Includes:

Flying Saucer Hanging Bed/Chair

Durable Multi-use Duffel Bag

Stainless steel screw closure locking carabineer

Strong Steel Ring Support

26 feet/8 meters of heavy duty rope

Free Bug Net

| PRODUCT NAME     | MODEL#      | PART SIZE    | WEIGH |
|------------------|-------------|--------------|-------|
|                  |             | HxD (INCHES) | LBS   |
| FLYING SAUCER    | FHFSSVR     | 84" x 72"    | 22    |
| BUG NET INCLUDED | FHMD/FS-NET | 84" x 72"    | 1     |
| WEATHER COVER    | FHMD/FS-CVR | 84" x 72"    | 1     |
| STAND            | FHHFS       | 95" x 95"    | 60    |
| FS COMBO KIT BOX | FHFSSVR-SET | 95" x 95"    | 97    |

Also available • Flying Saucer Combo Kit.

- Flying Saucer Stand for Flying Saucer
  - Bug Net and Weather Cover
  - Durable Multi-use Duffel Bag
  - Stainless steel screw closure locking carabineer
  - Strong Steel Ring Support
  - 26 feet/8m of heavy duty rope
  - Shipping Box Size: 45" x 15" x 11"