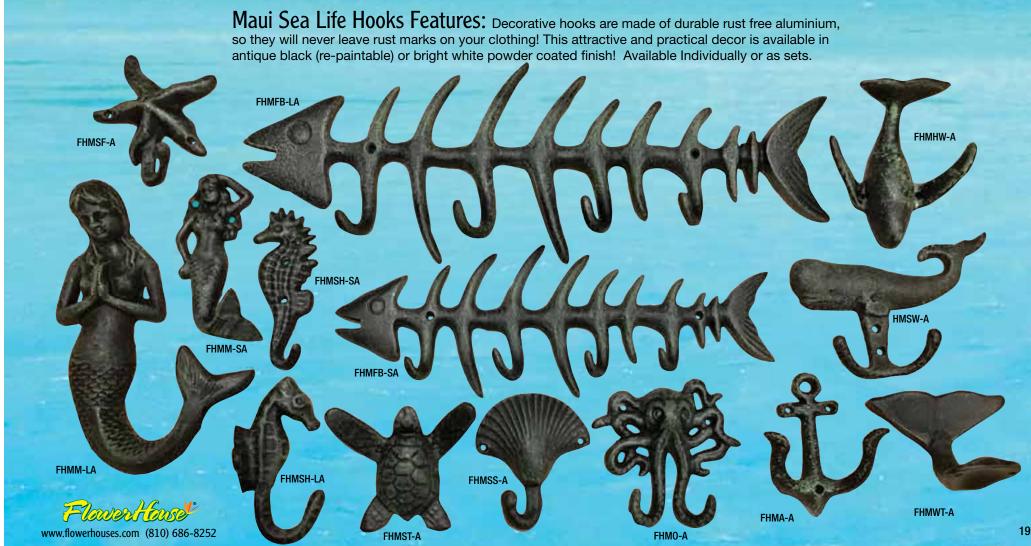

30Dia        | 31     |
| ANTIQUE TABLE     | FHBFTA07-A  | 28H x 30Dia        | 31     |
| AST ALUMINUM BUTT | ERFLY CHAIR |                    |        |
| BLACK CHAIR       | FHBC05      | 35 x 25 x 25       | 24     |
| WHITE CHAIR       | FHBC05-W    | 35 x 25 x 25       | 24     |
| ANTIQUE CHAIR     | FHBC05-A    | 35 x 25 x 25       | 24     |
|                   |             |                    |        |





## Unique Cast Aluminum Butterfly Furniture

This beautiful Butterfly Furniture will add a functional, elegant, focal point to your home and garden. Classic wrought iron design in a light rust-free cast aluminum.

Durable all weather powder coated finish. Easily assembles to full adult size, comfortable attractive art. Choose from black, white or antique finishes.