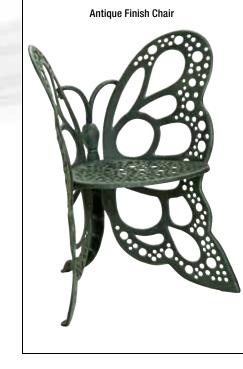

## Add a Touch of Elegance to Your Home and Garden.

Sit back and enjoy your outdoor spaces on our beautiful, practical Butterfly Furniture.

| RODUCT NAME       | MODEL#      | PART SIZE          | WEIGHT |
|-------------------|-------------|--------------------|--------|
|                   |             | H x W x D (INCHES) | LBS    |
| AST ALUMINUM BUTT | ERFLY BENCH |                    |        |
| BLACK BENCH       | FHBFB06     | 35 x 46 x 27       | 51     |
| WHITE BENCH       | FHBFB06-W   | 35 x 46 x 27       | 51     |
| ANTIQUE BENCH     | FHBFB06-A   | 35 x 46 x 27       | 51     |
| AST ALUMINUM BUTT | ERFLY TABLE |                    |        |
| BLACK TABLE       | FHBFTA07    | 28H x 30Dia        | 31     |
| WHITE TABLE       | FHBFTA07-W  | 28H x 30Dia        | 31     |
| ANTIQUE TABLE     | FHBFTA07-A  | 28H x 30Dia        | 31     |
| AST ALUMINUM BUTT | ERFLY CHAIR |                    |        |
| BLACK CHAIR       | FHBC05      | 35 x 25 x 25       | 24     |
| WHITE CHAIR       | FHBC05-W    | 35 x 25 x 25       | 24     |
| ANTIQUE CHAIR     | FHBC05-A    | 35 x 25 x 25       | 24     |
|                   |             |                    |        |

## Unique Cast Aluminum Butterfly Furniture

This beautiful Butterfly Furniture will add a functional, elegant, focal point to your home and garden. Classic wrought iron design in a light rust-free cast aluminum.

Durable all weather powder coated finish. Easily assembles to full adult size, comfortable attractive art. Choose from black, white or antique finishes.