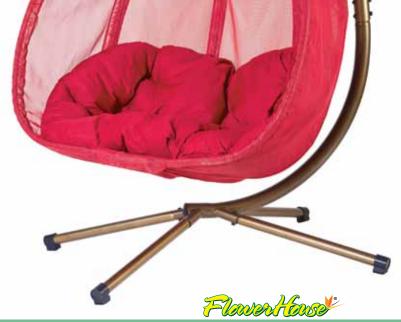

#### ...Time to Enjoy Your Garden!

This Stylish Hanging Chair adds a eye catching design and comfortable place to stop and enjoy all your beautiful garden labors! Arrives in one manageable box with both chair and stand included. Lots of fun colors to choose from!

Classic comfortable design.

 A beautiful place to relax in your home and garden.

 Durable, washable. weather resistant fabric.

66" tall on stand. Overall:

34" wide x 43" high opening. Cushion: 29" wide x 24" deep x 3" thick. Back Pillow: 20" wide x 17" tall x 5" thick.