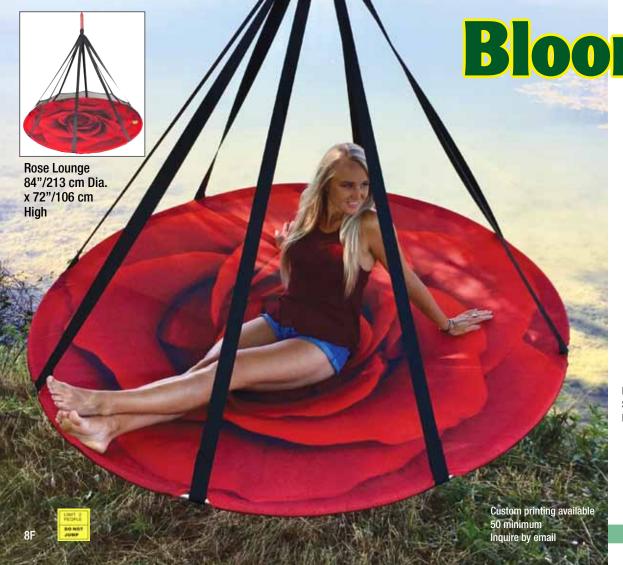

Free Sun-fade / Dirt Cover included with your Blooming Lounge to protect it from harsh elements when not

| PRODUCT NAME         | MODEL#      | PART SIZE<br>HxD (INCHES) | WEIGHT<br>LBS |
|----------------------|-------------|---------------------------|---------------|
| Rose Lounge          | FHFS-ROSE   | 84" x 72"                 | 22            |
| SunFlower Lounge     | FHFS-SUN    | 84" x 72"                 | 22            |
| Butterfly Lounge     | FHFS-BFLY   | 84" x 72"                 | 22            |
| Lounge BUG NET       | FHMD/FS-NET | 84" x 72"                 | 1             |
| Lounge WEATHER COVER | FHMD/FS-CVR | 84" x 72"                 | 1             |
| Lounge STAND         | FHHFS       | 95" x 95"                 | 60            |