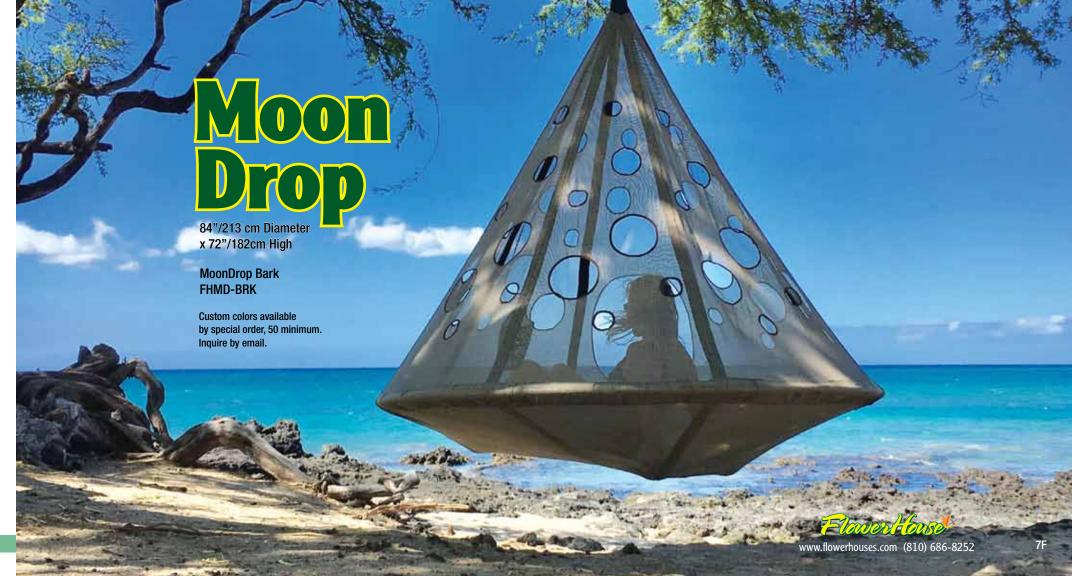

#### MoonDrop Features:

- Moon Drop Hanging Bed/Chair by FlowerHouse available in dark green and bark. Other colors on customer request.
- Relaxing and Fun Indoor/Outdoor Multi-Use Hanging Bed/Chair
- Durable, Breathable, Washable UV Protected Mesh Fabric
- 450 lb/204 kg maximum weight limit
- Includes:

84"/213 cm

Diameter x