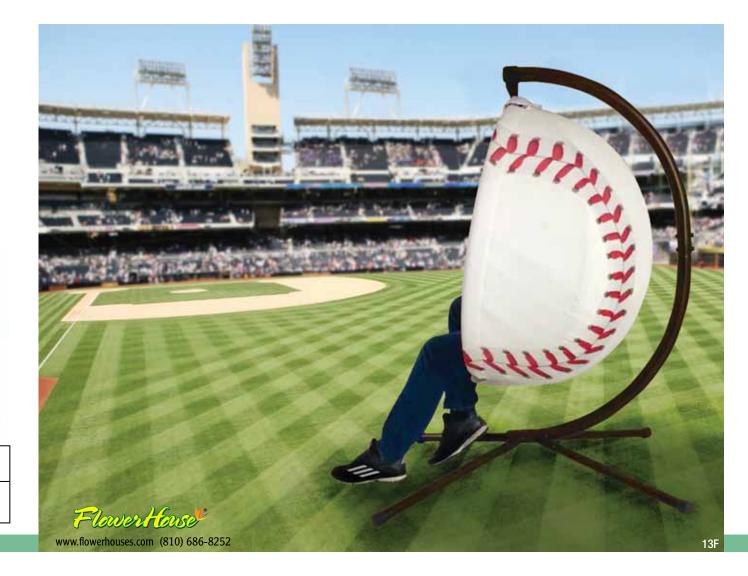

#### Baseball Chair

• Football Chair:

nair: 49"h x 38"w x 23"d

Cushion: 35.5" x 35.5" Stand: 67"h

• Baseball Chair:

hair: 43"h x 43"w x 23"d

Cushion: 35.5" x 35.5"

Stand: 45.5"h

 Arrives in one manageable box with both chair and stand included.

• 400 lb/136 kg Maximum weight limit.

Custom team printing available by special order, 50 piece minimum. Inquire by email.

| PRODUCT NAME   | MODEL#  | PART SIZE<br>H x W x D(INCHES) | WEIGHT<br>LBS |  |
|----------------|---------|--------------------------------|---------------|--|
| Football Chair | FHFB100 | 66 x 50 x 24                   | 65            |  |
| Baseball Chair | FHBB100 | 66 x 50 x 24                   | 65            |  |