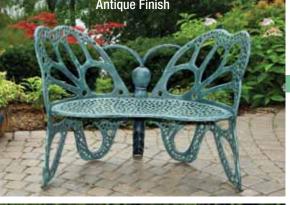

## Add a Touch of Elegance to Your Home and Garden.

Sit back and enjoy your outdoor spaces on our beautiful, practical Butterfly Furniture.

| RODUCT NAME       | MODEL#      | PART SIZE          | WEIGHT |
|-------------------|-------------|--------------------|--------|
|                   |             | H x W x D (INCHES) | LBS    |
| AST ALUMINUM BUTT | ERFLY BENCH |                    |        |
| BLACK BENCH       | FHBFB06     | 35 x 46 x 27       | 51     |
| WHITE BENCH       | FHBFB06-W   | 35 x 46 x 27       | 51     |
| ANTIQUE BENCH     | FHBFB06-A   | 35 x 46 x 27       | 51     |
| AST ALUMINUM BUTT | ERFLY TABLE |                    |        |
| BLACK TABLE       | FHBFTA07    | 28H x 30Dia        | 31     |
| WHITE TABLE       | FHBFTA07-W  | 28H x 30Dia        | 31     |
| ANTIQUE TABLE     | FHBFTA07-A  | 28H x 30Dia        | 31     |
| AST ALUMINUM BUTT | ERFLY CHAIR |                    |        |
| BLACK CHAIR       | FHBC05      | 35 x 25 x 25       | 24     |
| WHITE CHAIR       | FHBC05-W    | 35 x 25 x 25       | 24     |
| ANTIQUE CHAIR     | FHBC05-A    | 35 x 25 x 25       | 24     |
|                   |             |                    |        |

## Unique Cast Aluminum Butterfly Furniture

This beautiful Butterfly Furniture will add a functional, elegant, focal point to your home and garden. Classic wrought iron design in a light rust-free cast aluminum.

Durable all weather powder coated finish. Easily assembles to full adult size, comfortable attractive art. Choose from black, white or antique finishes.