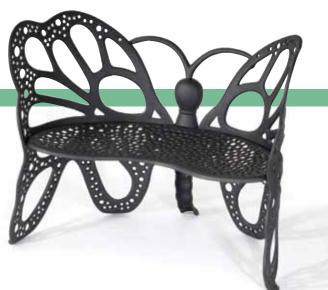

## Add a Touch of Elegance to Your Home and Garden.

Sit back and enjoy your outdoor spaces on our beautiful, practical Butterfly Furniture.

| RODUCT NAME       | MODEL#      | PART SIZE          | WEIGHT |
|-------------------|-------------|--------------------|--------|
|                   |             | H x W x D (INCHES) | LBS    |
| AST ALUMINUM BUTT | ERFLY BENCH |                    |        |
| BLACK BENCH       | FHBFB06     | 35 x 46 x 27       | 51     |
| WHITE BENCH       | FHBFB06-W   | 35 x 46 x 27       | 51     |
| ANTIQUE BENCH     | FHBFB06-A   | 35 x 46 x 27       | 51     |
| AST ALUMINUM BUTT | ERFLY TABLE |                    |        |
| BLACK TABLE       | FHBFTA07    | 28H x 30Dia        | 31     |
| WHITE TABLE       | FHBFTA07-W  | 28H x 30Dia        | 31     |
| ANTIQUE TABLE     | FHBFTA07-A  | 28H x 30Dia        | 31     |
| AST ALUMINUM BUTT | ERFLY CHAIR |                    |        |
| BLACK CHAIR       | FHBC05      | 35 x 25 x 25       | 24     |
| WHITE CHAIR       | FHBC05-W    | 35 x 25 x 25       | 24     |
| ANTIQUE CHAIR     | FHBC05-A    | 35 x 25 x 25       | 24     |
|                   |             |                    |        |

## Unique Cast Aluminum Butterfly Furniture

This beautiful Butterfly Furniture will add a functional, elegant, focal point to your home and garden. Classic wrought iron design in a light rust-free cast aluminum.

Durable all weather powder coated finish. Easily assembles to full adult size, comfortable attractive art. Choose from black, white or antique finishes.