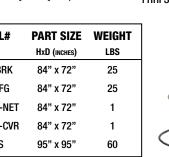

Flying Saucer Hanging Bed/Chair

Durable Multi-use Duffel Bag

Stainless steel screw closure locking carabineer

Strong Steel Ring Support

26 feet/8 meters of heavy duty rope

Free Bug Net

| PRODUCT NAME     | MODEL#      | PART SIZE    | WEIGH |
|------------------|-------------|--------------|-------|
|                  |             | HxD (INCHES) | LBS   |
| FLYING SAUCER    | FHFSSVR     | 84" x 72"    | 22    |
| BUG NET INCLUDED | FHMD/FS-NET | 84" x 72"    | 1     |
| WEATHER COVER    | FHMD/FS-CVR | 84" x 72"    | 1     |
| STAND            | FHHFS       | 95" x 95"    | 60    |
| FS COMBO KIT BOX | FHFSSVR-SET | 95" x 95"    | 97    |