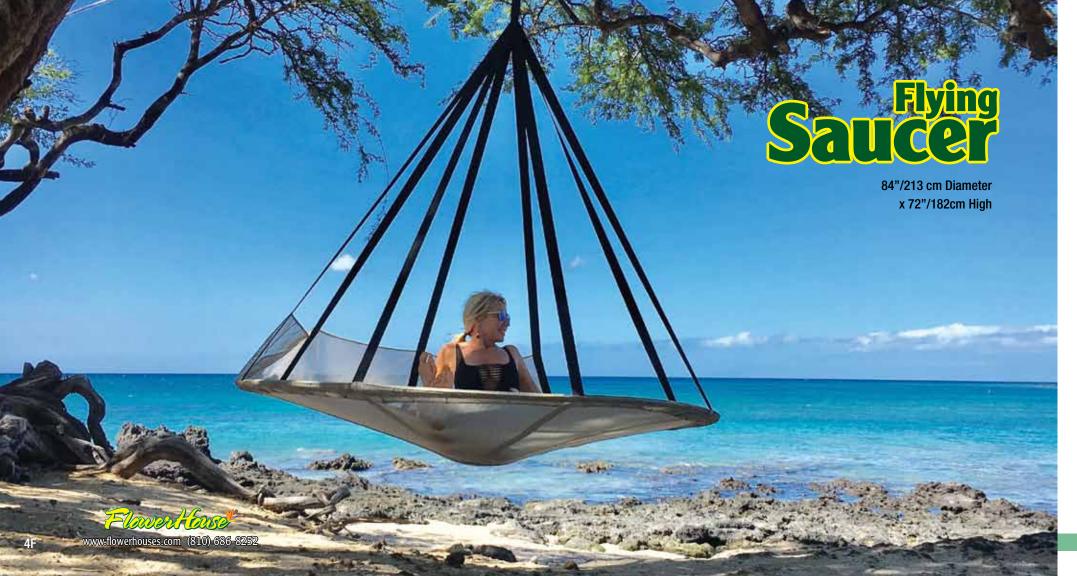

#### Flying Saucer Features:

- Flying Saucer Hanging Bed/Chair by FlowerHouse
- Relaxing and Fun Indoor/Outdoor Multi-Use Hanging Bed
- Durable, Breathable, Washable UV Protected Mesh Fabric
- 450 lb/204 kg maximum weight limit
- Includes:

Flying Saucer Hanging Bed/Chair

Durable Multi-use Duffel Bag

Stainless steel screw closure locking carabineer

Strong Steel Ring Support

26 feet/8 meters of heavy duty rope

Free Bug Net

| PRODUCT NAME     | MODEL#      | PART SIZE    | WEIGH |
|------------------|-------------|--------------|-------|
|                  |             | HxD (INCHES) | LBS   |
| FLYING SAUCER    | FHFSSVR     | 84" x 72"    | 22    |
| BUG NET INCLUDED | FHMD/FS-NET | 84" x 72"    | 1     |
| WEATHER COVER    | FHMD/FS-CVR | 84" x 72"    | 1     |
| STAND            | FHHFS       | 95" x 95"    | 60    |
| FS COMBO KIT BOX | FHFSSVR-SET | 95" x 95"    | 97    |

84"/213 cm

Diameter x