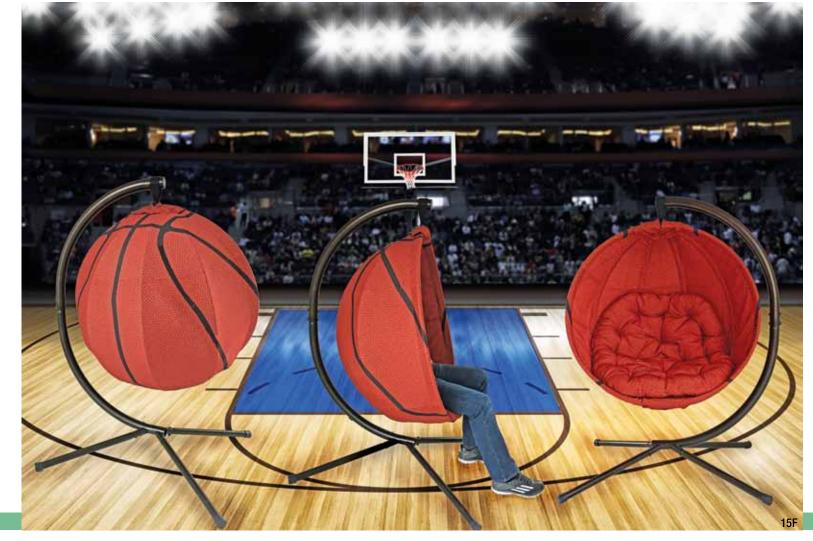

# Football Chaftr

Make yourself an all-star and show support for your team anytime and anywhere with your very own Sports Ball Chair. This distinctive open design instantly elevates your game day gear and brings a relaxed feel to any space, indoors or outdoors! With features like the thick comfortable cushion and cup holders, it makes a great addition to any backyard, man cave, sideline or tailgate!

#### Baseball Chair

• Football Chair:

nair: 49"h x 38"w x 23"d

Cushion: 35.5" x 35.5" Stand: 67"h

• Baseball Chair:

hair: 43"h x 43"w x 23"d

Cushion: 35.5" x 35.5"

Stand: 45.5"h

• Soccer Ball, Basketball Chair: 43"h x 43"w x 23"d

Cushion: 35.5" x 35.5" Stand: 45.5"h

 Arrives in one manageable box with both chair and stand included.

• 400 lb/136 kg Maximum weight limit.

| PRODUCT NAME      | MODEL#  | PART SIZE         | WEIGH |
|-------------------|---------|-------------------|-------|
|                   |         | H x W x D(INCHES) | LBS   |
| Soccer Ball Chair | FHSB100 | 66 x 50 x 24      | 65    |
| Basketball Chair  | FHBB100 | 66 x 50 x 24      | 65    |

### Basketball Chafr

Sit back and enjoy your favorite teams score in your very own Sports Ball Chair!