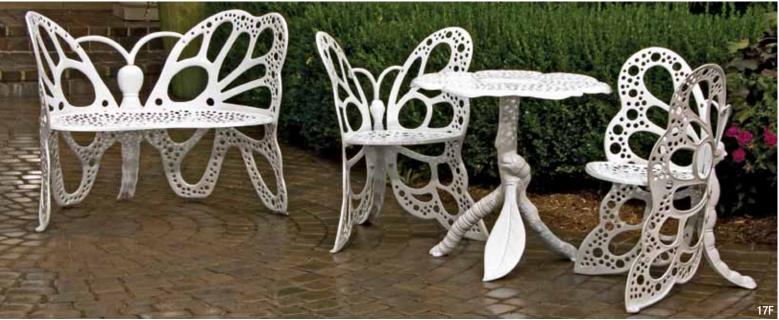

## Add a Touch of Elegance to Your Home and Garden.

Sit back and enjoy your outdoor spaces on our beautiful, practical Butterfly Furniture.

| RODUCT NAME       | MODEL#      | PART SIZE          | WEIGHT |
|-------------------|-------------|--------------------|--------|
|                   |             | H x W x D (INCHES) | LBS    |
| AST ALUMINUM BUTT | ERFLY BENCH |                    |        |
| BLACK BENCH       | FHBFB06     | 35 x 46 x 27       | 51     |
| WHITE BENCH       | FHBFB06-W   | 35 x 46 x 27       | 51     |
| ANTIQUE BENCH     | FHBFB06-A   | 35 x 46 x 27       | 51     |
| AST ALUMINUM BUTT | ERFLY TABLE |                    |        |
| BLACK TABLE       | FHBFTA07    | 28H x 30Dia        | 31     |
| WHITE TABLE       | FHBFTA07-W  | 28H x 30Dia        | 31     |
| ANTIQUE TABLE     | FHBFTA07-A  | 28H x 30Dia        | 31     |
| AST ALUMINUM BUTT | ERFLY CHAIR |                    |        |
| BLACK CHAIR       | FHBC05      | 35 x 25 x 25       | 24     |
| WHITE CHAIR       | FHBC05-W    | 35 x 25 x 25       | 24     |
| ANTIQUE CHAIR     | FHBC05-A    | 35 x 25 x 25       | 24     |
|                   |             |                    |        |

## Unique Cast Aluminum Butterfly Furniture

This beautiful Butterfly Furniture will add a functional, elegant, focal point to your home and garden. Classic wrought iron design in a light rust-free cast aluminum.

Durable all weather powder coated finish. Easily assembles to full adult size, comfortable attractive art. Choose from black, white or antique finishes.