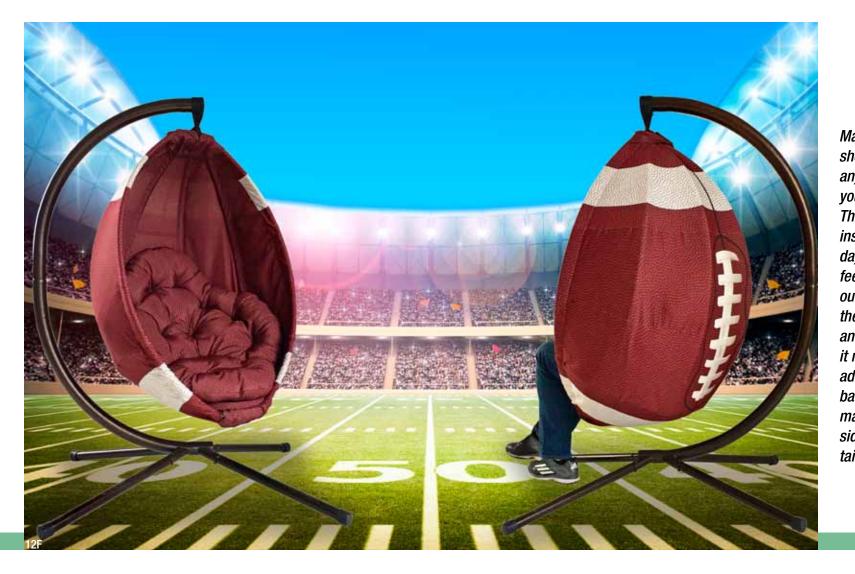

# Football Chaftr

Make yourself an all-star and show support for your team anytime and anywhere with your very own Sports Ball Chair. This distinctive open design instantly elevates your game day gear and brings a relaxed feel to any space, indoors or outdoors! With features like the thick comfortable cushion and cup holders, it makes a great addition to any backyard, man cave, sideline or tailgate!

#### Baseball Chair

• Football Chair:

nair: 49"h x 38"w x 23"d

Cushion: 35.5" x 35.5" Stand: 67"h

• Baseball Chair:

hair: 43"h x 43"w x 23"d

Cushion: 35.5" x 35.5"

Stand: 45.5"h

 Arrives in one manageable box with both chair and stand included.

• 400 lb/136 kg Maximum weight limit.

Custom team printing available by special order, 50 piece minimum. Inquire by email.

| PRODUCT NAME   | MODEL#  | PART SIZE<br>H x W x D(INCHES) | WEIGHT<br>LBS |  |
|----------------|---------|--------------------------------|---------------|--|
| Football Chair | FHFB100 | 66 x 50 x 24                   | 65            |  |
| Baseball Chair | FHBB100 | 66 x 50 x 24                   | 65            |  |