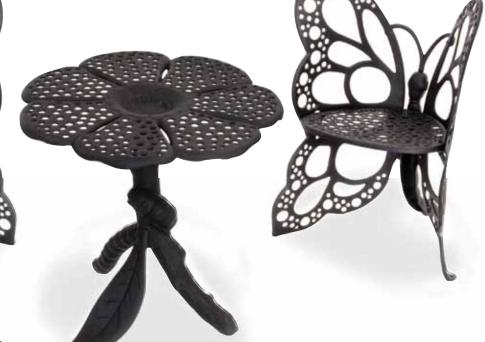

## Add a Touch of Elegance to Your Home and Garden.

Sit back and enjoy your outdoor spaces on our beautiful, practical Butterfly Furniture.

| RODUCT NAME       | MODEL#      | PART SIZE          | WEIGHT |
|-------------------|-------------|--------------------|--------|
|                   |             | H x W x D (INCHES) | LBS    |
| AST ALUMINUM BUTT | ERFLY BENCH |                    |        |
| BLACK BENCH       | FHBFB06     | 35 x 46 x 27       | 51     |
| WHITE BENCH       | FHBFB06-W   | 35 x 46 x 27       | 51     |
| ANTIQUE BENCH     | FHBFB06-A   | 35 x 46 x 27       | 51     |
| AST ALUMINUM BUTT | ERFLY TABLE |                    |        |
| BLACK TABLE       | FHBFTA07    | 28H x 30Dia        | 31     |
| WHITE TABLE       | FHBFTA07-W  | 28H x 30Dia        | 31     |
| ANTIQUE TABLE     | FHBFTA07-A  | 28H x 30Dia        | 31     |
| AST ALUMINUM BUTT | ERFLY CHAIR |                    |        |
| BLACK CHAIR       | FHBC05      | 35 x 25 x 25       | 24     |
| WHITE CHAIR       | FHBC05-W    | 35 x 25 x 25       | 24     |
| ANTIQUE CHAIR     | FHBC05-A    | 35 x 25 x 25       | 24     |
|                   |             |                    |        |

## Unique Cast Aluminum Butterfly Furniture

This beautiful Butterfly Furniture will add a functional, elegant, focal point to your home and garden. Classic wrought iron design in a light rust-free cast aluminum.

Durable all weather powder coated finish. Easily assembles to full adult size, comfortable attractive art. Choose from black, white or antique finishes.