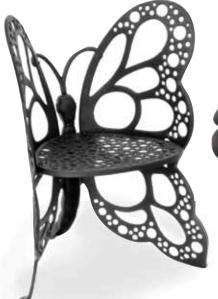

## Add a Touch of Elegance to Your Home and Garden.

Sit back and enjoy your outdoor spaces on our beautiful, practical Butterfly Furniture.

| RODUCT NAME       | MODEL#      | PART SIZE          | WEIGHT |
|-------------------|-------------|--------------------|--------|
|                   |             | H x W x D (INCHES) | LBS    |
| AST ALUMINUM BUTT | ERFLY BENCH |                    |        |
| BLACK BENCH       | FHBFB06     | 35 x 46 x 27       | 51     |
| WHITE BENCH       | FHBFB06-W   | 35 x 46 x 27       | 51     |
| ANTIQUE BENCH     | FHBFB06-A   | 35 x 46 x 27       | 51     |
| AST ALUMINUM BUTT | ERFLY TABLE |                    |        |
| BLACK TABLE       | FHBFTA07    | 28H x 30Dia        | 31     |
| WHITE TABLE       | FHBFTA07-W  | 28H x 30Dia        | 31     |
| ANTIQUE TABLE     | FHBFTA07-A  | 28H x 30Dia        | 31     |
| AST ALUMINUM BUTT | ERFLY CHAIR |                    |        |
| BLACK CHAIR       | FHBC05      | 35 x 25 x 25       | 24     |
| WHITE CHAIR       | FHBC05-W    | 35 x 25 x 25       | 24     |
| ANTIQUE CHAIR     | FHBC05-A    | 35 x 25 x 25       | 24     |
|                   |             |                    |        |

## Unique Cast Aluminum Butterfly Furniture

This beautiful Butterfly Furniture will add a functional, elegant, focal point to your home and garden. Classic wrought iron design in a light rust-free cast aluminum.

Durable all weather powder coated finish. Easily assembles to full adult size, comfortable attractive art. Choose from black, white or antique finishes.