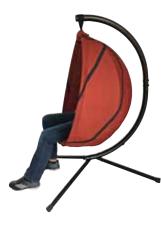

• Soccer Ball, Basketball Chair: 43"h x 43"w x 23"d

Cushion: 35.5" x 35.5" Stand: 45.5"h

 Arrives in one manageable box with both chair and stand included.

• 400 lb/136 kg Maximum weight limit.

| PRODUCT NAME      | MODEL#  | PART SIZE         | WEIGH |
|-------------------|---------|-------------------|-------|
|                   |         | H x W x D(INCHES) | LBS   |
| Soccer Ball Chair | FHSB100 | 66 x 50 x 24      | 65    |
| Basketball Chair  | FHBB100 | 66 x 50 x 24      | 65    |

### Basketball Chafr

Sit back and enjoy your favorite teams score in your very own Sports Ball Chair!