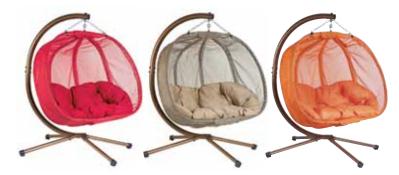

## Pumpkin Loveseat Chair

Room for 2 to Relax in Your Garden!

Pumpkin Loveseat Chair with Stand, available in Red, Bark, and Orange. Custom colors available by special order, 50 minimum. Inquire by email.

| ODUCT NAME MODEL# PART SIZE |                                         | WEIGH                                                                                                                |  |
|-----------------------------|-----------------------------------------|----------------------------------------------------------------------------------------------------------------------|--|
|                             | H x W x D(INCHES)                       | LBS                                                                                                                  |  |
| FHPC100-RD                  | 66 x 50 x 24                            | 78                                                                                                                   |  |
| FHPC100-BRK                 | 66 x 50 x 24                            | 78                                                                                                                   |  |
| FHPC100-OR                  | 66 x 50 x 24                            | 78                                                                                                                   |  |
| FHPC-CVR                    |                                         | 2                                                                                                                    |  |
|                             | FHPC100-RD<br>FHPC100-BRK<br>FHPC100-OR | FHPC100-RD         66 x 50 x 24           FHPC100-BRK         66 x 50 x 24           FHPC100-OR         66 x 50 x 24 |  |

• Classic comfortable design with room for 2.

• A comfy place to relax in home and garden.

• Overall: 66" tall on stand.

Pumpkin: 50" wide x 43" high opening.

Cushion: 48" wide x 36" deep x 5" thick.

 Durable, washable weather resistant fabric.