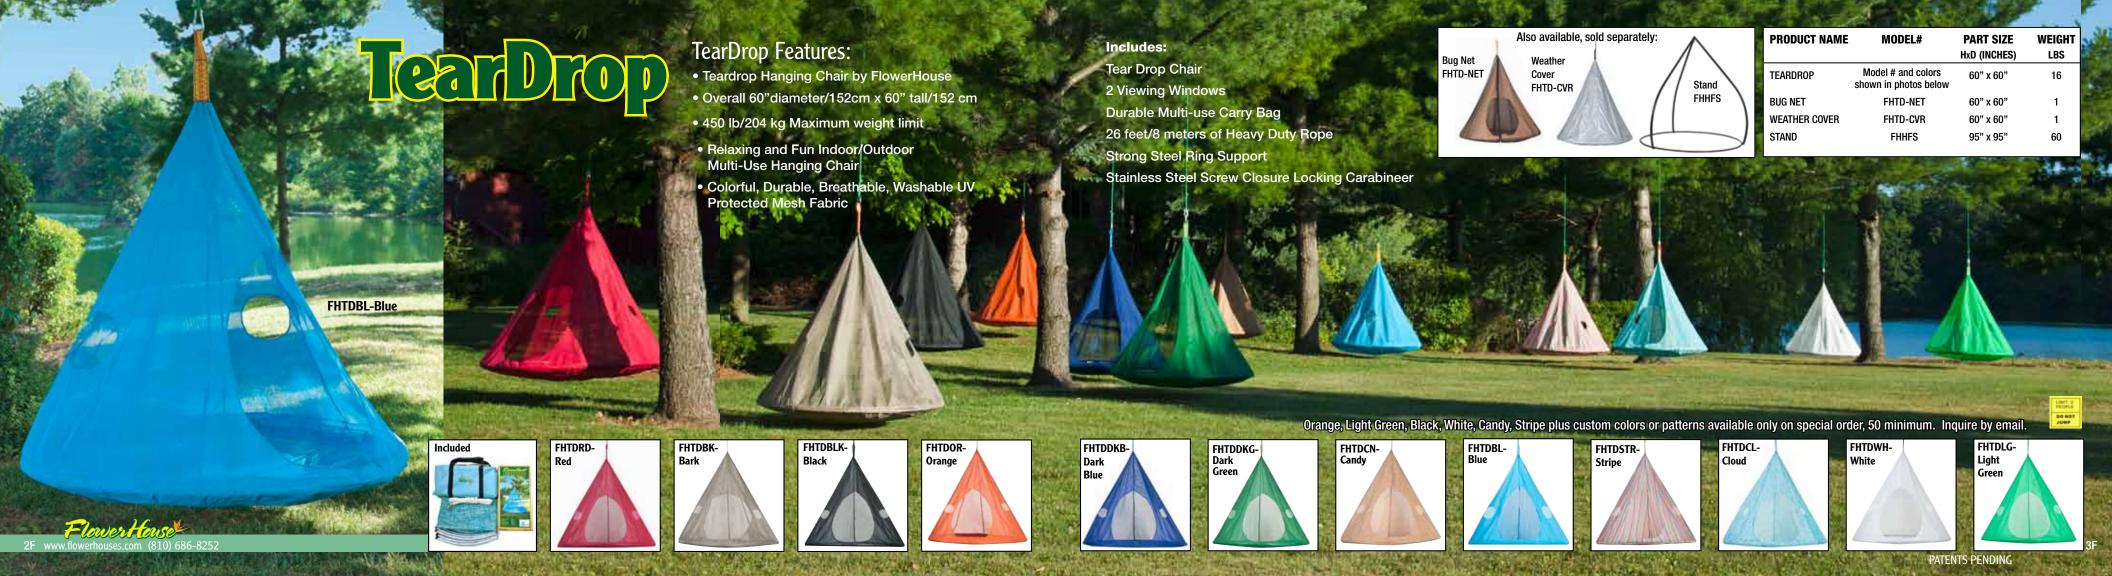

#### MoonDrop Features:

- Moon Drop Hanging Bed/Chair by FlowerHouse available in dark green and bark. Other colors on customer request.
- Relaxing and Fun Indoor/Outdoor Multi-Use Hanging Bed/Chair
- Durable, Breathable, Washable UV Protected Mesh Fabric
- 450 lb/204 kg maximum weight limit
- Includes:

Moon Drop Hanging Bed/Chair Durable Multi-use Carry Bag

Stainless steel screw closure locking carabineer

Strong Steel Ring Support

Multiple Viewing Windows

26 feet/8 meters of heavy duty rope

| MoonDrop        |                | Į.                                                                                                                                                                                                                                                                                                                                                                                                                                                                                                                                                                                                                                                                                                                                                                                                                                                                                                                                                                                                                                                                                                                                                                                                                                                                                                                                                                                                                                                                                                                                                                                                                                                                                                                                                                                                                                                                                                                                                                                                                                                                                                                            |
|-----------------|----------------|-------------------------------------------------------------------------------------------------------------------------------------------------------------------------------------------------------------------------------------------------------------------------------------------------------------------------------------------------------------------------------------------------------------------------------------------------------------------------------------------------------------------------------------------------------------------------------------------------------------------------------------------------------------------------------------------------------------------------------------------------------------------------------------------------------------------------------------------------------------------------------------------------------------------------------------------------------------------------------------------------------------------------------------------------------------------------------------------------------------------------------------------------------------------------------------------------------------------------------------------------------------------------------------------------------------------------------------------------------------------------------------------------------------------------------------------------------------------------------------------------------------------------------------------------------------------------------------------------------------------------------------------------------------------------------------------------------------------------------------------------------------------------------------------------------------------------------------------------------------------------------------------------------------------------------------------------------------------------------------------------------------------------------------------------------------------------------------------------------------------------------|
| Weather Cover   | · //           | (A)                                                                                                                                                                                                                                                                                                                                                                                                                                                                                                                                                                                                                                                                                                                                                                                                                                                                                                                                                                                                                                                                                                                                                                                                                                                                                                                                                                                                                                                                                                                                                                                                                                                                                                                                                                                                                                                                                                                                                                                                                                                                                                                           |
| also available  | A              | 20                                                                                                                                                                                                                                                                                                                                                                                                                                                                                                                                                                                                                                                                                                                                                                                                                                                                                                                                                                                                                                                                                                                                                                                                                                                                                                                                                                                                                                                                                                                                                                                                                                                                                                                                                                                                                                                                                                                                                                                                                                                                                                                            |
| Sold Separately | 100            | FRIA                                                                                                                                                                                                                                                                                                                                                                                                                                                                                                                                                                                                                                                                                                                                                                                                                                                                                                                                                                                                                                                                                                                                                                                                                                                                                                                                                                                                                                                                                                                                                                                                                                                                                                                                                                                                                                                                                                                                                                                                                                                                                                                          |
| FHMD/FS-CVR     | 1000           | EVILL                                                                                                                                                                                                                                                                                                                                                                                                                                                                                                                                                                                                                                                                                                                                                                                                                                                                                                                                                                                                                                                                                                                                                                                                                                                                                                                                                                                                                                                                                                                                                                                                                                                                                                                                                                                                                                                                                                                                                                                                                                                                                                                         |
|                 | BIS .          | CONTRACTOR OF THE PARTY OF THE |
| - 2             | <b>6</b> 93023 | WANTE OF                                                                                                                                                                                                                                                                                                                                                                                                                                                                                                                                                                                                                                                                                                                                                                                                                                                                                                                                                                                                                                                                                                                                                                                                                                                                                                                                                                                                                                                                                                                                                                                                                                                                                                                                                                                                                                                                                                                                                                                                                                                                                                                      |
| 4               | PRIL           |                                                                                                                                                                                                                                                                                                                                                                                                                                                                                                                                                                                                                                                                                                                                                                                                                                                                                                                                                                                                                                                                                                                                                                                                                                                                                                                                                                                                                                                                                                                                                                                                                                                                                                                                                                                                                                                                                                                                                                                                                                                                                                                               |
|                 |                | 7.1                                                                                                                                                                                                                                                                                                                                                                                                                                                                                                                                                                                                                                                                                                                                                                                                                                                                                                                                                                                                                                                                                                                                                                                                                                                                                                                                                                                                                                                                                                                                                                                                                                                                                                                                                                                                                                                                                                                                                                                                                                                                                                                           |
| K.              |                |                                                                                                                                                                                                                                                                                                                                                                                                                                                                                                                                                                                                                                                                                                                                                                                                                                                                                                                                                                                                                                                                                                                                                                                                                                                                                                                                                                                                                                                                                                                                                                                                                                                                                                                                                                                                                                                                                                                                                                                                                                                                                                                               |