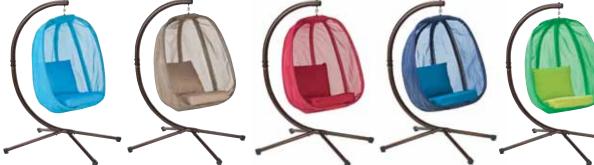

#### ...Time to Enjoy Your Garden!

This Stylish Hanging Chair adds a eye catching design and comfortable place to stop and enjoy all your beautiful garden labors! Arrives in one manageable box with both chair and stand included. Lots of fun colors to choose from!

Classic comfortable design.

 A beautiful place to relax in your home and garden.

 Durable, washable. weather resistant fabric.

66" tall on stand. Overall:

34" wide x 43" high opening. Cushion: 29" wide x 24" deep x 3" thick. Back Pillow: 20" wide x 17" tall x 5" thick.

• 300 lb/136 kg Maximum weight limit.

| PRODUCT NAME                    | MODEL#      | PART SIZE         | WEIGHT |
|---------------------------------|-------------|-------------------|--------|
|                                 |             | H x W x D(inches) | LBS    |
| Egg Chair with Stand Light Blue | FHEC100-LB  | 66 x 34 x 24      | 60     |
| Egg Chair with Stand Bark       | FHEC100-BRK | 66 x 34 x 24      | 60     |
| Egg Chair with Stand Red        | FHEC100-RD  | 66 x 34 x 24      | 60     |
| Egg Chair Weather Cover         | FHEC-CVR    |                   | 2      |