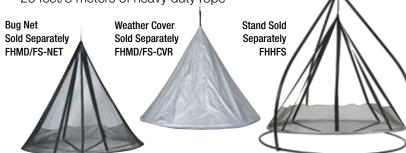

Flying Saucer Hanging Bed/Chair

Durable Multi-use Duffel Bag

Stainless steel screw closure locking carabineer

Strong Steel Ring Support

26 feet/8 meters of heavy duty rope

Free Bug Net

| PRODUCT NAME     | MODEL#      | PART SIZE    | WEIGH |
|------------------|-------------|--------------|-------|
|                  |             | HxD (INCHES) | LBS   |
| FLYING SAUCER    | FHFSSVR     | 84" x 72"    | 22    |
| BUG NET INCLUDED | FHMD/FS-NET | 84" x 72"    | 1     |
| WEATHER COVER    | FHMD/FS-CVR | 84" x 72"    | 1     |
| STAND            | FHHFS       | 95" x 95"    | 60    |
| FS COMBO KIT BOX | FHFSSVR-SET | 95" x 95"    | 97    |

Also available • Flying Saucer Combo Kit.

- Flying Saucer Stand for Flying Saucer
  - Bug Net and Weather Cover
  - Durable Multi-use Duffel Bag
  - Stainless steel screw closure locking carabineer
  - Strong Steel Ring Support
  - 26 feet/8m of heavy duty rope
  - Shipping Box Size: 45" x 15" x 11"