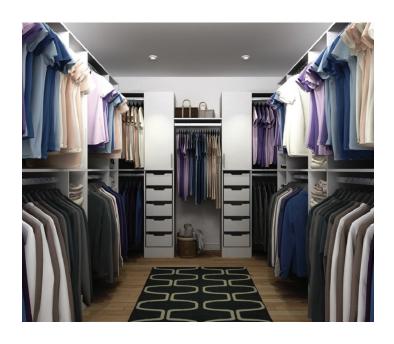

## **ASSEMBLY GUIDE**

Walk-In 90"-150" X 75"-165" WU150x165





## Some A1 Shelves behind doors. This Kit consists of 47 cartons, they are as follows:

| QUANTITY | IDENTIFIER | DESCRIPTION                                                          |
|----------|------------|----------------------------------------------------------------------|
| 10       | A1         | Adjustable Shelf Pack for 15" Wide Utility Tower or Wall Cabinet     |
| 4        | A5         | Slide Out Shelf Pack for 15" Wide Utility Tower or Wall Cabinet      |
| 6        | T15        | 15" W x 84" H x 15" D Utility Tower                                  |
| 13       | A8         | 45" Long Closet Hang Rod                                             |
| 2        | A14        | 15"W x 40"H Door Pack for T15 Utility Towers                         |
| 10       | A3         | Rol