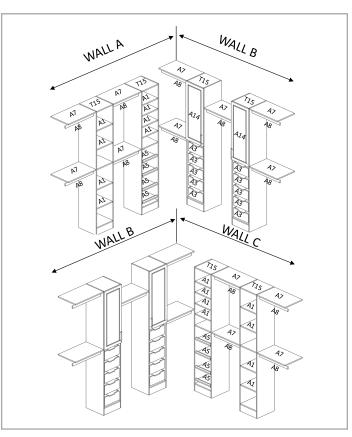

## Some A1 Shelves behind doors. This Kit consists of 47 cartons, they are as follows:

| QUANTITY | IDENTIFIER | DESCRIPTION                                                          |
|----------|------------|----------------------------------------------------------------------|
| 10       | A1         | Adjustable Shelf Pack for 15" Wide Utility Tower or Wall Cabinet     |
| 4        | A5         | Slide Out Shelf Pack for 15" Wide Utility Tower or Wall Cabinet      |
| 6        | T15        | 15" W x 84" H x 15" D Utility Tower                                  |
| 13       | A8         | 45" Long Closet Hang Rod                                             |
| 2        | A14        | 15"W x 40"H Door Pack for T15 Utility Towers                         |
| 10       | A3         | Rollout Tray (Drawer Kit) for 15" Wide Utility Tower or Wall Cabinet |
| 13       | A7         | 45" Long Closet Shelf Kit                                            |