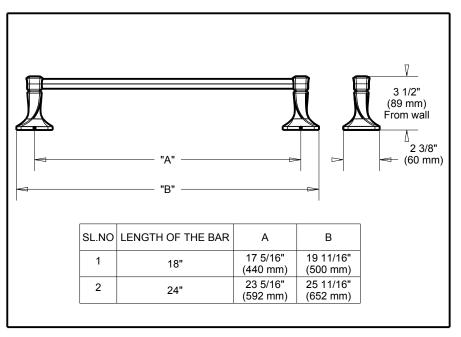

Submitted Model No.:

## Specific Features: \_\_\_\_



## ACCESSORIES

■Napier<sup>™</sup> Bath Collection

Towel Bar

## STANDARD SPECIFICATIONS:

• Wood blocking is preferable behind all wall surfaces. If wood blocking is not available, the following fasteners are suggested: Tile/Masonry-Plastic or lead Anchors Plaster/drywall-Toggle bolts.

Anchors Plaster/drywall-Toggle bolts.
Mounting hardware and mounting template included with product.

## WARRANTY

• Limited Lifetime Warranty to the original consumer purchaser to be free from defects in material and workmanship.

Workmanship.
 Limited Lifetime Warranty for usage in all industrial, commercial and business applications.

Liberty Hardware reserves the right (1) to make changes in specifications and materials, and (2) to change or discontinue models, both without notice or obligation. Di