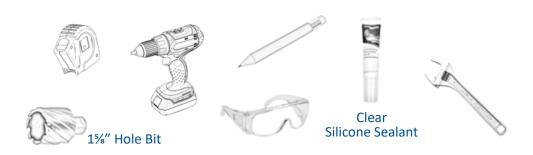

TOOLS NEEDED FOR ASSEMBLY (not included)

Questions, problems, missing parts? Before returning call our customer service department at 844.404.4242, 8:00 a.m. - 5 p.m., MST Monday - Friday or e-mail us: <a href="mailto:support@novattoinc.com">support@novattoinc.com</a>

## Steps to Complete Your Project

- Layout and place the sink and faucet of your choice in the desired location. Using a pencil, mark the drain hole and faucet base. Consider the flow of the faucet when marking the location.
- Drill the counter top for sink drain opening with a 1 5/8" drill bit. The faucet hole may be 1.5"
- Place the vessel on top of the counter and make sure the drain fits down inside of the counter.
- Use a bead of clear silicone to seal between the outside edge of vessel where it is mounted to the counter.
- Use a level to ensure the vessel is level in every direction and install the drain.
- Secure the vessel to the counter with fastener on the drain. Be sure to not over tighten the drain assembly. Hand tightening will be sufficient.