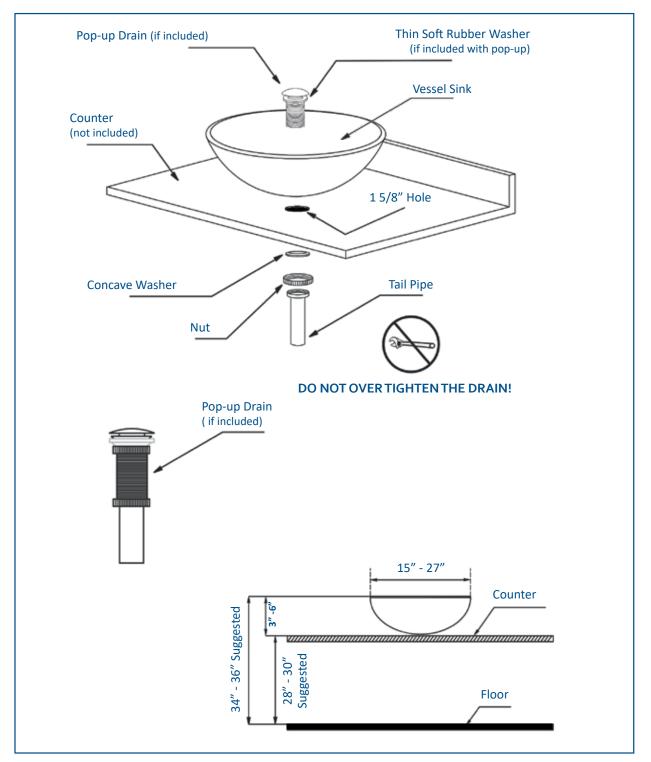

Novatto's vessel sinks are to be installed sitting on the counter top. Most vanity heights are set at 28"- 32". After a vessel sink is mounted on top of the counter the vessel height will be 34"- 36".

## Steps to Complete Your Project

- Layout and place the sink and faucet of your choice in the desired location. Using a pencil, mark the drain hole and faucet base. Consider the flow of the faucet when marking the location.
- Drill the counter top for sink drain opening with a 1 5/8" drill bit. The faucet hole may be 1.5"
- Place the vessel on top of the counter and make sure the drain fits down inside of the counter.
- Use a bead of clear silicone to seal between the outside edge of vessel where it is mounted to the counter.
- Use a level to ensure the vessel is level in every direction and install the drain.
- Secure the vessel to the counter with fastener on the drain. Be sure to not over tighten the drain assembly. Hand tightening will be sufficient.