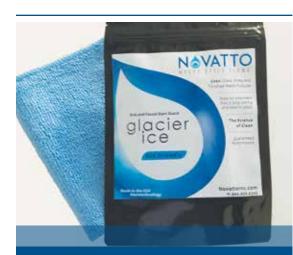

### Glacier Ice

Glacier Ice (if included) will protect sinks, faucets and shower doors from hard water spots and mineral buildup. This pre-soaked cloth will cover up to 40 sq. feet and is reusable for multiple uses.

TP-Vo<sub>3</sub>W (sink only)

Novatto's ceramic vessel sinks are incredibly easy to clean and maintain. To keep your porcelain sink in pristine condition simply wipe down with a soapy sponge or soft cloth, rinse and dry. A ceramic cleaner such as <u>Glacier Ice</u> or any other non-abrasive ceramic cleaner may be used if grime or minerals build up.

#### What is the best way to care for my Novatto ceramic vessel?

Ultimately, the best way to care and keep your sink like new is to protect it with **Glacier Ice**. This nanotechnology will prevent any hard water spots or oxidation on the sink <u>and</u> faucet. For everyday cleaning simply use a soft cloth, soap and warm water.soap and warm water.