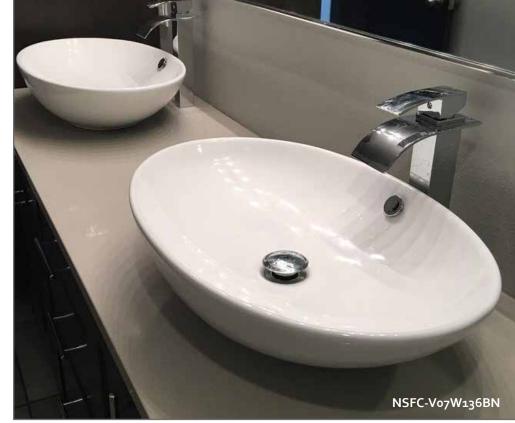

#### PORCELAIN VESSEL SINK 101

As an industry leader in bathroom vessel sinks, Novatto uses advanced technology to produce beautiful vessel sinks with unmatched structural integrity and longevity. Each sink is protected with a premium gloss providing an easy to clean finish and lasting beauty. Plus our non-porous and stain resistant finish ensures your purchase looks like new for years to come.

When a bath demands superior design and quality, Novatto's porcelain vessels add that touch. Refresh and vitalize your bath with a stylish ceramic sink from Novatto where combining quality and design has never been more seamless.

Novatto's vessel sinks are to be installed sitting on the counter top. Most vanity heights are set at 28"- 32". After a vessel sink is mounted on top of the counter the vessel height will be 34"- 36".