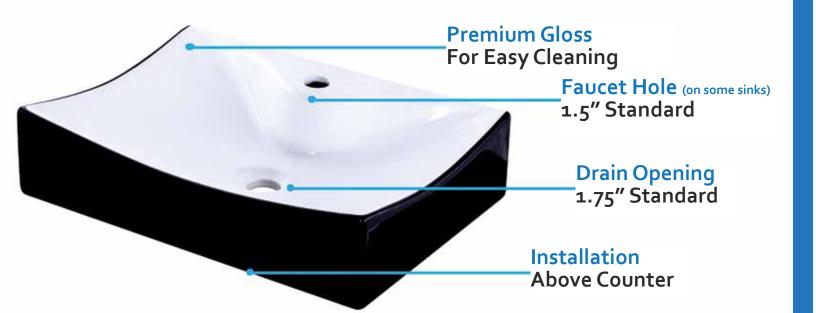

#### PORCELAIN VESSEL SINK 101

As an industry leader in bathroom vessel sinks, Novatto uses advanced technology to produce beautiful vessel sinks with unmatched structural integrity and longevity. Each sink is protected with a premium gloss providing an easy to clean finish and lasting beauty. Plus our non-porous and stain resistant finish ensures your purchase looks like new for years to come.

## Steps to Complete Your Project

- Layout and place the sink and faucet of your choice in the desired location. Using a pencil, mark the drain hole and faucet base. Consider the flow of the faucet when marking the location.
- Drill the counter top for sink drain opening with a 1 5/8" drill bit. The faucet hole may be 1.5"
- Place the vessel on top of the counter and make sure the drain fits down inside of the counter.
- Use a bead of clear silicone to seal between the outside edge of vessel where it is mounted to the counter.
- Use a level to ensure the vessel is level in every direction and install the drain.
- Secure the vessel to the counter with fastener on the drain. Be sure to not over tighten the drain assembly. Hand tightening will be sufficient.