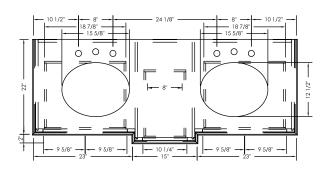

## **BRAYLEE 61" VANITY COMBO**

| Internet# 304110819                                                             | SKU# 1003046356           |
|---------------------------------------------------------------------------------|---------------------------|
| Assembled combo includ<br>Vanity and Ariston White<br>2 pre-attached oval under | engineered stone top with |
| Sage Green finish                                                               |                           |
| Brushed Pewter hardware                                                         | 2                         |
| 1 slow-closing kitchen sty                                                      | le drawer                 |
| 2 full-extension slow-clos                                                      | ing drawers               |
| 4 slow-closing doors                                                            |                           |
| Adjustable leg-levelers fo                                                      | r uneven floors           |
| Athens White engineered s                                                       | stone top                 |
| Top pre-drilled for an 8"                                                       | widespread faucet         |
| Overall Dimensions: 61-1/2                                                      | 2″ x 24-1/4″ x 38-3/4″H   |