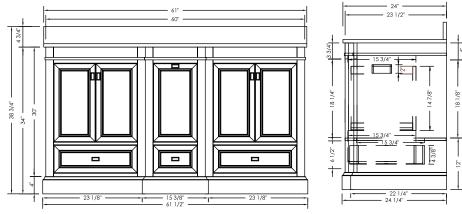

## **BRAYLEE 61" VANITY COMBO**

| Internet# 304110819                                                             | SKU# 1003046356           |
|---------------------------------------------------------------------------------|---------------------------|
| Assembled combo includ<br>Vanity and Ariston White<br>2 pre-attached oval under | engineered stone top with |
| Sage Green finish                                                               |                           |
| Brushed Pewter hardware                                                         | 2                         |
| 1 slow-closing kitchen sty                                                      | le drawer                 |
| 2 full-extension slow-clos                                                      | ing drawers               |
| 4 slow-closing doors                                                            |                           |
| Adjustable leg-levelers fo                                                      | r uneven floors           |
| Athens White engineered s                                                       | stone top                 |
| Top pre-drilled for an 8"                                                       | widespread faucet         |
| Overall Dimensions: 61-1/2                                                      | 2″ x 24-1/4″ x 38-3/4″H   |