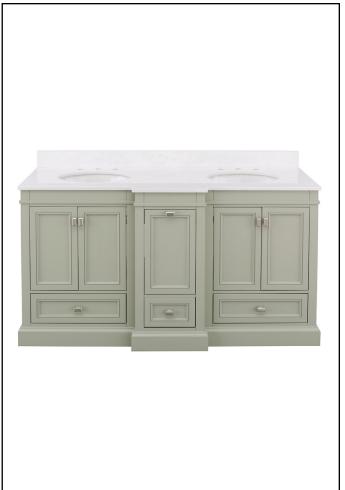

## **BRAYLEE 61" VANITY COMBO**

| Internet# 304110819                                                             | SKU# 1003046356           |
|---------------------------------------------------------------------------------|---------------------------|
| Assembled combo includ<br>Vanity and Ariston White<br>2 pre-attached oval under | engineered stone top with |
| Sage Green finish                                                               |                           |
| Brushed Pewter hardware                                                         | 2                         |
| 1 slow-closing kitchen sty                                                      | le drawer                 |
| 2 full-extension slow-clos                                                      | ing drawers               |
| 4 slow-closing doors                                                            |                           |
| Adjustable leg-levelers fo                                                      | r uneven floors           |
| Athens White engineered s                                                       | stone top                 |
| Top pre-drilled for an 8"                                                       | widespread faucet         |
| Overall Dimensions: 61-1/2                                                      | 2″ x 24-1/4″ x 38-3/4″H   |