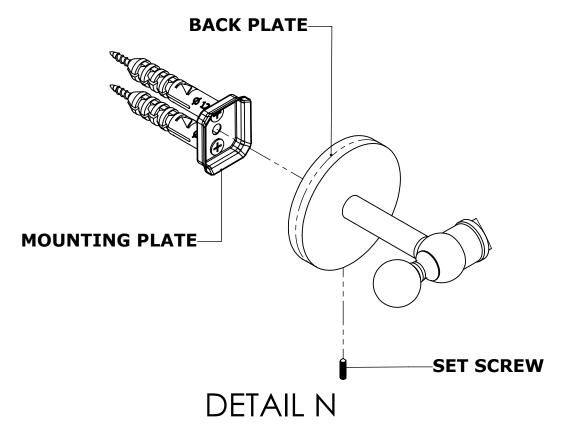

## INSTALLATION INSTRUCTIONS

## Step 1: Drill holes in Wall for screw anchors and attach Mounting Plate to Wall

Determine your desired location for installation and make a mark for the location of the mounting plate. Remove mounting plate from backplate by loosening set screw in backplate as pictured below. Place center hole of mounting plate over mark made above. Make 2 marks where mounting screws will be placed as shown below. Drill hole at each of the marks. (You may substitute other style mounting anchors or screws if desired). Place anchors into the holes made. Place mounting plate over holes and secure to mounting surface using screws as shown below.







## **INSTALLATION INSTRUCTIONS**

**Step 2:** Attach Bracket to Mounting Plate.



## **PERSPECTIVE**