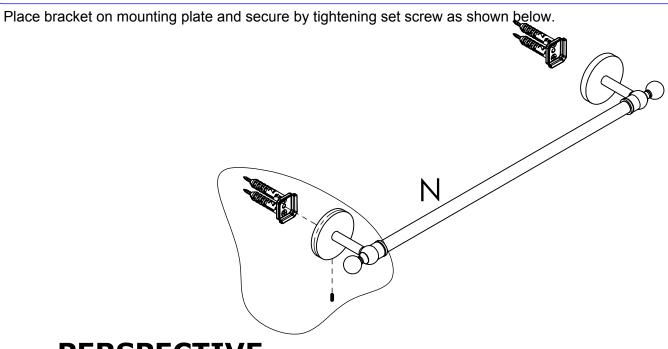

## INSTALLATION INSTRUCTIONS

## Step 1: Drill holes in Wall for screw anchors and attach Mounting Plate to Wall

Determine your desired location for installation and make a mark for the location of the mounting plate. Remove mounting plate from backplate by loosening set screw in backplate as pictured below. Place center hole of mounting plate over mark made above. Make 2 marks where mounting screws will be placed as shown below. Drill hole at each of the marks. (You may substitute other style mounting anchors or screws if desired). Place anchors into the holes made. Place mounting plate over holes and secure to mounting surface using screws as shown below.







## **INSTALLATION INSTRUCTIONS**

**Step 2:** Attach Bracket to Mounting Plate.



## **PERSPECTIVE**