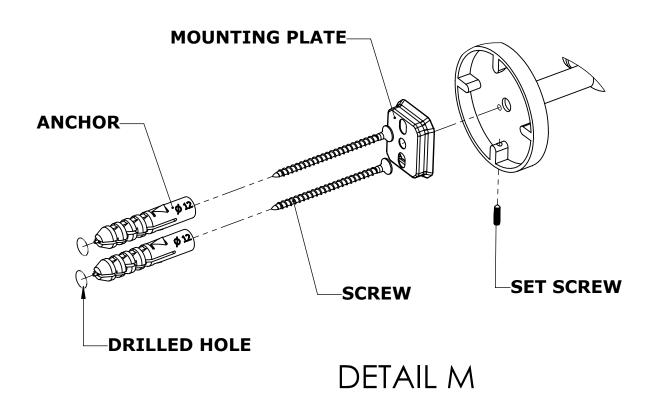

## Step 1: Drill holes in Wall for screw anchors and attach Mounting Plate to Wall

Determine your desired location for installation and make a mark for the location of the mounting plate. Remove mounting plate from backplate by loosening set screw in backplate as pictured below. Place center hole of mounting plate over mark made above. Make 2 marks where mounting screws will be placed as shown below. Drill hole at each of the marks. (You may substitute other style mounting anchors or screws if desired). Place anchors into the holes made. Place mounting plate over holes and secure to mounting surface using screws as shown below.