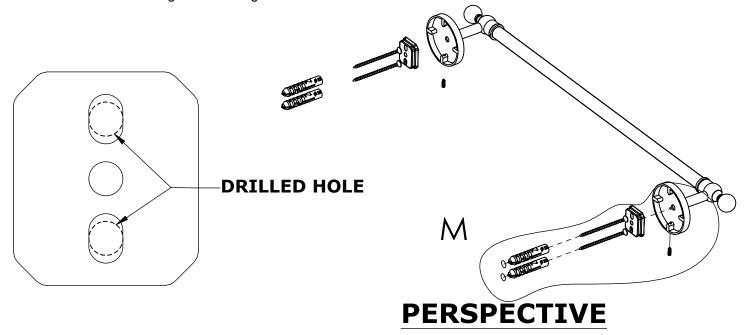

## Step 1: Drill holes in Wall for screw anchors and attach Mounting Plate to Wall

Determine your desired location for installation and make a mark for the location of the mounting plate. Remove mounting plate from backplate by loosening set screw in backplate as pictured below. Place center hole of mounting plate over mark made above. Make 2 marks where mounting screws will be placed as shown below. Drill hole at each of the marks. (You may substitute other style mounting anchors or screws if desired). Place anchors into the holes made. Place mounting plate over holes and secure to mounting surface using screws as shown below.